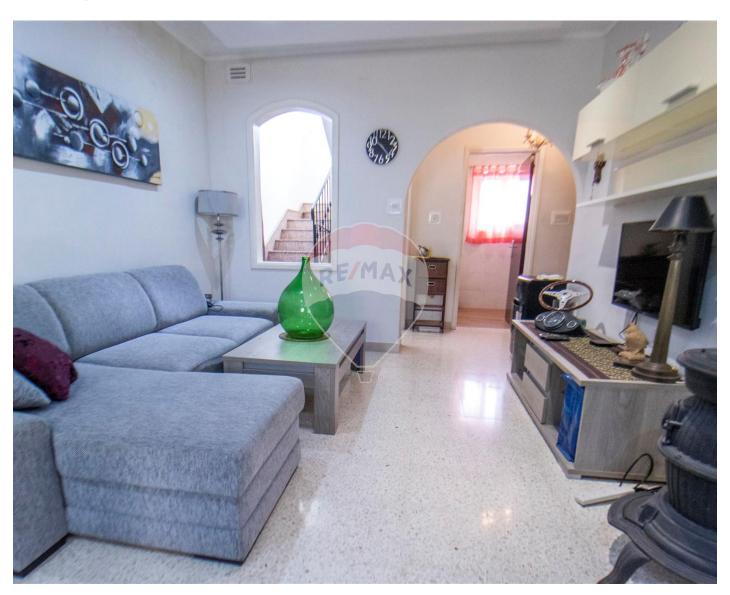

## **Apartment Duplex - For Sale - Xemxija**

XEMXIJA- Located in the tranquil village of Xemxija on a secondary road, this duplex apartment offers sea and country views and comes with its own airspace. Forming part of a block of only two units, the second-floor apartment features two double bedrooms, a main bathroom, and a spacious living room. Internal stairs lead to the next floor, which includes a fully equipped kitchen, a terrace, and a roof terrace with sea and country views. The property also includes a one-car street-level garage. It is being sold furnished and freehold, making it an ideal residence for those seeking a peaceful home with ample outdoor space.

#### Rooms

Kitchen/Dining: 4.2 x 3.6 m (15.12 m2)

Living: 7.4 x 3.4 m (25.16 m2)

Double Bedroom : 3.8 x 3.2 m (12.16 m2)

Double Bedroom : 3.4 x 3.8 m (12.92 m2)

Bathroom: 1.8 x 2.5 m (4.5 m2)

Open Space : 3 x 2 m (6 m2)