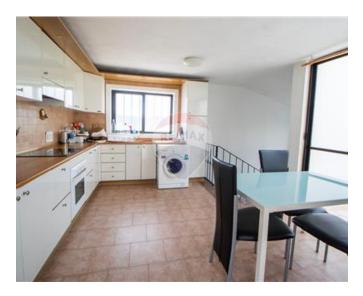

## **Apartment Duplex - For Sale - Xemxija**

XEMXIJA- Located in the tranquil village of Xemxija on a secondary road, this duplex apartment offers sea and country views and comes with its own airspace. Forming part of a block of only two units, the second-floor apartment features two double bedrooms, a main bathroom, and a spacious living room. Internal stairs lead to the next floor, which includes a fully equipped kitchen, a terrace, and a roof terrace with sea and country views. The property also includes a one-car street-level garage. It is being sold furnished and freehold, making it an ideal residence for those seeking a peaceful home with ample outdoor space.

#### Rooms

Kitchen/Dining: 4.2 x 3.6 m (15.12 m2)

Living: 7.4 x 3.4 m (25.16 m2)

Double Bedroom : 3.8 x 3.2 m (12.16 m2)

Double Bedroom : 3.4 x 3.8 m (12.92 m2)

Bathroom: 1.8 x 2.5 m (4.5 m2)

Open Space : 3 x 2 m (6 m2)