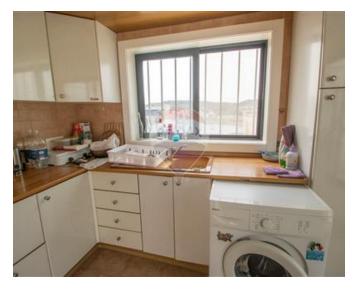

## **Apartment Duplex - For Sale - Xemxija**

XEMXIJA- Located in the tranquil village of Xemxija on a secondary road, this duplex apartment offers sea and country views and comes with its own airspace. Forming part of a block of only two units, the second-floor apartment features two double bedrooms, a main bathroom, and a spacious living room. Internal stairs lead to the next floor, which includes a fully equipped kitchen, a terrace, and a roof terrace with sea and country views. The property also includes a one-car street-level garage. It is being sold furnished and freehold, making it an ideal residence for those seeking a peaceful home with ample outdoor space.

#### Rooms

Kitchen/Dining: 4.2 x 3.6 m (15.12 m2)

Living: 7.4 x 3.4 m (25.16 m2)

Double Bedroom : 3.8 x 3.2 m (12.16 m2)

Double Bedroom : 3.4 x 3.8 m (12.92 m2)

Bathroom: 1.8 x 2.5 m (4.5 m2)

Open Space : 3 x 2 m (6 m2)