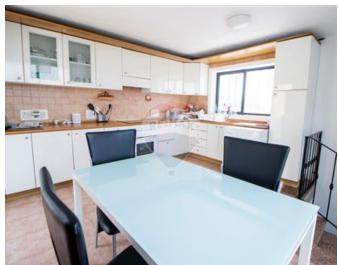

## **Apartment Duplex - For Sale - Xemxija**

XEMXIJA- Located in the tranquil village of Xemxija on a secondary road, this duplex apartment offers sea and country views and comes with its own airspace. Forming part of a block of only two units, the second-floor apartment features two double bedrooms, a main bathroom, and a spacious living room. Internal stairs lead to the next floor, which includes a fully equipped kitchen, a terrace, and a roof terrace with sea and country views. The property also includes a one-car street-level garage. It is being sold furnished and freehold, making it an ideal residence for those seeking a peaceful home with ample outdoor space.

#### Rooms

Kitchen/Dining: 4.2 x 3.6 m (15.12 m2)

Living: 7.4 x 3.4 m (25.16 m2)

Double Bedroom : 3.8 x 3.2 m (12.16 m2)

Double Bedroom : 3.4 x 3.8 m (12.92 m2)

Bathroom: 1.8 x 2.5 m (4.5 m2)

Open Space : 3 x 2 m (6 m2)