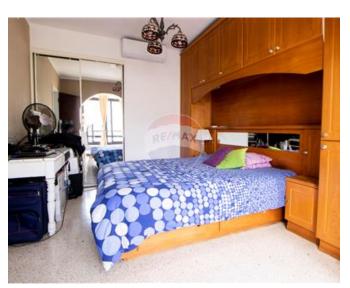

## **Apartment Duplex - For Sale - Xemxija**

XEMXIJA- Located in the tranquil village of Xemxija on a secondary road, this duplex apartment offers sea and country views and comes with its own airspace. Forming part of a block of only two units, the second-floor apartment features two double bedrooms, a main bathroom, and a spacious living room. Internal stairs lead to the next floor, which includes a fully equipped kitchen, a terrace, and a roof terrace with sea and country views. The property also includes a one-car street-level garage. It is being sold furnished and freehold, making it an ideal residence for those seeking a peaceful home with ample outdoor space.

#### Rooms

Kitchen/Dining: 4.2 x 3.6 m (15.12 m2)

Living: 7.4 x 3.4 m (25.16 m2)

Double Bedroom : 3.8 x 3.2 m (12.16 m2)

Double Bedroom : 3.4 x 3.8 m (12.92 m2)

Bathroom: 1.8 x 2.5 m (4.5 m2)

Open Space : 3 x 2 m (6 m2)