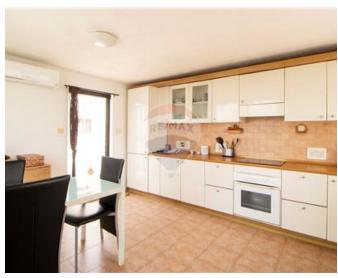

## **Apartment Duplex - For Sale - Xemxija**

XEMXIJA- Located in the tranquil village of Xemxija on a secondary road, this duplex apartment offers sea and country views and comes with its own airspace. Forming part of a block of only two units, the second-floor apartment features two double bedrooms, a main bathroom, and a spacious living room. Internal stairs lead to the next floor, which includes a fully equipped kitchen, a terrace, and a roof terrace with sea and country views. The property also includes a one-car street-level garage. It is being sold furnished and freehold, making it an ideal residence for those seeking a peaceful home with ample outdoor space.

#### Rooms

Kitchen/Dining: 4.2 x 3.6 m (15.12 m2)

Living: 7.4 x 3.4 m (25.16 m2)

Double Bedroom : 3.8 x 3.2 m (12.16 m2)

Double Bedroom : 3.4 x 3.8 m (12.92 m2)

Bathroom: 1.8 x 2.5 m (4.5 m2)

Open Space : 3 x 2 m (6 m2)