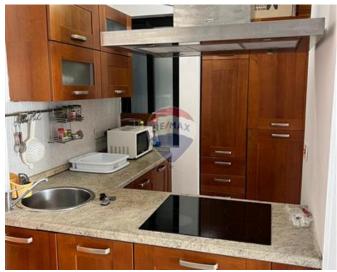

## **Apartment - For Sale - Gzira**

CZIRA -Conveniently located in a good area close to amenities is this floor, corner, and three-bedroom bright apartment. The layout offers a spacious open-plan kitchen/living/dining area with a fully equipped kitchen. Further complimenting this property are three bedrooms and the main bathroom. This property is a great investment. Being sold fully furnished and freehold.