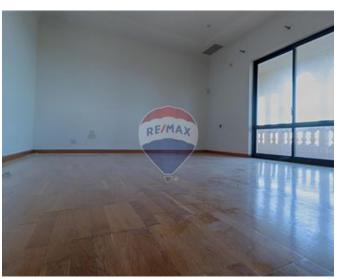

## Villa Detached - For Sale - Rabat

RABAT - Located in a much sought-after residential area with spectacular country views stretching all the way to the sea, this luxurious house is set over three floors and sits on nearly a tumolo of land with a 180-foot frontage. The Lower ground floor is dominated by a 5x10m indoor heated swimming pool, and the recreational feel is further complimented by the surrounding gymnasium, lounge, kitchenette, and patio doors which open up onto a BBQ area and mature terraced garden. At this level, there is also a 2-car garage and a plant room housing all of the house"s equipment in one centralized location. The Ground Floor is organised around a bright central courtyard covered by a glass roof allowing the space to be used all year round. A circular corridor leads onto a formal living/dining room, a family room & kitchen, a further reception room/office, a smaller home office, a utility room, a cloakroom/WC and a large imposing staircase leading to the upper floor. The First floor has the same circular corridor surrounding the courtyard, leading onto three spacious double bedrooms, a family bathroom and a master bedroom enjoying a luxury ensuite and each one finished off with Oak Parquet flooring and a balcony. The entire property is served by a centralised air conditioning system and a backup power generator with an automatic switchover. A lift serves all 3 floors and there is a secondary staircase serving all floors up to the roof level. There are 2 driveways with automated gates, one leading to the garage, whilst another which takes up to 5 cars, leads up to a rear entrance into the kitchen/utility room. Indeed one kind of property to consider.

### Rooms

- Kitchen/Living/Dining: 7.8 x 6.5 m (50.7 m2)
- Living/Dining: 6.3 x 8.1 m (51.03 m2)

- Double Bedroom : 3.8 x 4 m (15.2 m2)
- Double Bedroom : 4.2 x 5.2 m (21.84 m2)
- ✓ Double Bedroom : 4.1 x 4.4 m (18.04 m2)
- ✓ Double Bedroom : 3.9 x 4 m (15.6 m2)
- Office / Study : 4.1 x 4 m (16.4 m2)
- ✓ Bathroom : 3.1 x 2.5 m (7.75 m2)
- Bathroom : 2.1 x 2.2 m (4.62 m2)
- ✓ Shower Ensuite : 3.3 x 3.5 m (11.55 m2)
- ✓ Hallway : 3.1 x 2.1 m (6.51 m2)
- ✓ Box Room : 3.1 x 2.1 m (6.51 m2)
- Open Space : 5.1 x 18.3 m (93.33 m2)
- Open Space : 16.8 x 6.2 m (104.16 m2)
- ✓ Open Space : 18.5 x 2.9 m (53.65 m2)
- Open Space : 5.9 x 3.4 m (20.06 m2)
- Open Space : 15.8 x 7.6 m (120.08 m2)
- Open Space : 22.5 x 15.3 m (344.25 m2)