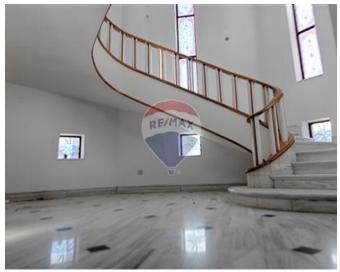

## Villa Detached - For Sale - Rabat

RABAT - Located in a much sought-after residential area with spectacular country views stretching all the way to the sea, this luxurious house is set over three floors and sits on nearly a tumolo of land with a 180-foot frontage. The Lower ground floor is dominated by a 5x10m indoor heated swimming pool, and the recreational feel is further complimented by the surrounding gymnasium, lounge, kitchenette, and patio doors which open up onto a BBQ area and mature terraced garden. At this level, there is also a 2-car garage and a plant room housing all of the house"s equipment in one centralized location. The Ground Floor is organised around a bright central courtyard covered by a glass roof allowing the space to be used all year round. A circular corridor leads onto a formal living/dining room, a family room & kitchen, a further reception room/office, a smaller home office, a utility room, a cloakroom/WC and a large imposing staircase leading to the upper floor. The First floor has the same circular corridor surrounding the courtyard, leading onto three spacious double bedrooms, a family bathroom and a master bedroom enjoying a luxury ensuite and each one finished off with Oak Parquet flooring and a balcony. The entire property is served by a centralised air conditioning system and a backup power generator with an automatic switchover. A lift serves all 3 floors and there is a secondary staircase serving all floors up to the roof level. There are 2 driveways with automated gates, one leading to the garage, whilst another which takes up to 5 cars, leads up to a rear entrance into the kitchen/utility room. Indeed one kind of property to consider.