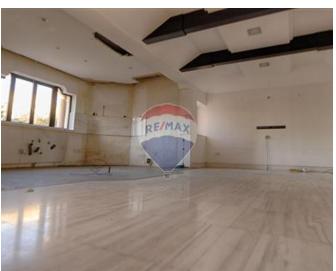

## Villa Detached - For Sale - Rabat

RABAT - Located in a much sought-after residential area with spectacular country views stretching all the way to the sea, this luxurious house is set over three floors and sits on nearly a tumolo of land with a 180-foot frontage. The Lower ground floor is dominated by a 5x10m indoor heated swimming pool, and the recreational feel is further complimented by the surrounding gymnasium, lounge, kitchenette, and patio doors which open up onto a BBQ area and mature terraced garden. At this level, there is also a 2-car garage and a plant room housing all of the house"s equipment in one centralized location. The Ground Floor is organised around a bright central courtyard covered by a glass roof allowing the space to be used all year round. A circular corridor leads onto a formal living/dining room, a family room & kitchen, a further reception room/office, a smaller home office, a utility room, a cloakroom/WC and a large imposing staircase leading to the upper floor. The First floor has the same circular corridor surrounding the courtyard, leading onto three spacious double bedrooms, a family bathroom and a master bedroom enjoying a luxury ensuite and each one finished off with Oak Parquet flooring and a balcony. The entire property is served by a centralised air conditioning system and a backup power generator with an automatic switchover. A lift serves all 3 floors and there is a secondary staircase serving all floors up to the roof level. There are 2 driveways with automated gates, one leading to the garage, whilst another which takes up to 5 cars, leads up to a rear entrance into the kitchen/utility room. Indeed one kind of property to consider.

# **Gallery**

**Stephen Borg** RE/MAX Park Estates - St Paul's Bay

M: 79604744

E: steve@remax.com.mt

T: 21579747

RE/MAX Park Estates - St Paul's Bay
Park Estates Ltd, Mosta Road, St Paul's Bay, Malta