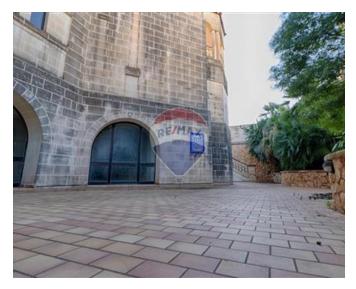

## Villa Detached - For Sale - Rabat

RABAT - Located in a much sought-after residential area with spectacular country views stretching all the way to the sea, this luxurious house is set over three floors and sits on nearly a tumolo of land with a 180-foot frontage. The Lower ground floor is dominated by a 5x10m indoor heated swimming pool, and the recreational feel is further complimented by the surrounding gymnasium, lounge, kitchenette, and patio doors which open up onto a BBQ area and mature terraced garden. At this level, there is also a 2-car garage and a plant room housing all of the house"s equipment in one centralized location. The Ground Floor is organised around a bright central courtyard covered by a glass roof allowing the space to be used all year round. A circular corridor leads onto a formal living/dining room, a family room & kitchen, a further reception room/office, a smaller home office, a utility room, a cloakroom/WC and a large imposing staircase leading to the upper floor. The First floor has the same circular corridor surrounding the courtyard, leading onto three spacious double bedrooms, a family bathroom and a master bedroom enjoying a luxury ensuite and each one finished off with Oak Parquet flooring and a balcony. The entire property is served by a centralised air conditioning system and a backup power generator with an automatic switchover. A lift serves all 3 floors and there is a secondary staircase serving all floors up to the roof level. There are 2 driveways with automated gates, one leading to the garage, whilst another which takes up to 5 cars, leads up to a rear entrance into the kitchen/utility room. Indeed one kind of property to consider.