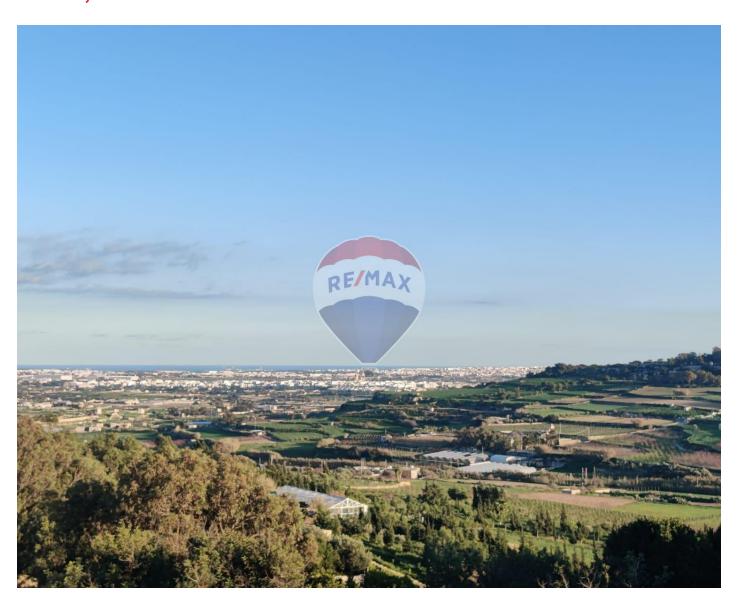

## Villa Detached - For Sale - Rabat

RABAT - Located in a much sought-after residential area with spectacular country views stretching all the way to the sea, this luxurious house is set over three floors and sits on nearly a tumolo of land with a 180-foot frontage. The Lower ground floor is dominated by a 5x10m indoor heated swimming pool, and the recreational feel is further complimented by the surrounding gymnasium, lounge, kitchenette, and patio doors which open up onto a BBQ area and mature terraced garden. At this level, there is also a 2-car garage and a plant room housing all of the house"s equipment in one centralized location. The Ground Floor is organised around a bright central courtyard covered by a glass roof allowing the space to be used all year round. A circular corridor leads onto a formal living/dining room, a family room & kitchen, a further reception room/office, a smaller home office, a utility room, a cloakroom/WC and a large imposing staircase leading to the upper floor. The First floor has the same circular corridor surrounding the courtyard, leading onto three spacious double bedrooms, a family bathroom and a master bedroom enjoying a luxury ensuite and each one finished off with Oak Parquet flooring and a balcony. The entire property is served by a centralised air conditioning system and a backup power generator with an automatic switchover. A lift serves all 3 floors and there is a secondary staircase serving all floors up to the roof level. There are 2 driveways with automated gates, one leading to the garage, whilst another which takes up to 5 cars, leads up to a rear entrance into the kitchen/utility room. Indeed one kind of property to consider.