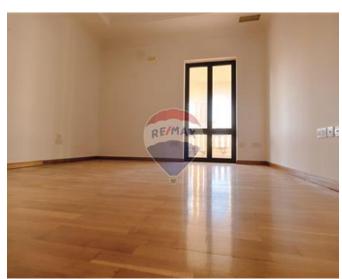

## Villa Detached - For Sale - Rabat

RABAT - Located in a much sought-after residential area with spectacular country views stretching all the way to the sea, this luxurious house is set over three floors and sits on nearly a tumolo of land with a 180-foot frontage. The Lower ground floor is dominated by a 5x10m indoor heated swimming pool, and the recreational feel is further complimented by the surrounding gymnasium, lounge, kitchenette, and patio doors which open up onto a BBQ area and mature terraced garden. At this level, there is also a 2-car garage and a plant room housing all of the house"s equipment in one centralized location. The Ground Floor is organised around a bright central courtyard covered by a glass roof allowing the space to be used all year round. A circular corridor leads onto a formal living/dining room, a family room & kitchen, a further reception room/office, a smaller home office, a utility room, a cloakroom/WC and a large imposing staircase leading to the upper floor. The First floor has the same circular corridor surrounding the courtyard, leading onto three spacious double bedrooms, a family bathroom and a master bedroom enjoying a luxury ensuite and each one finished off with Oak Parquet flooring and a balcony. The entire property is served by a centralised air conditioning system and a backup power generator with an automatic switchover. A lift serves all 3 floors and there is a secondary staircase serving all floors up to the roof level. There are 2 driveways with automated gates, one leading to the garage, whilst another which takes up to 5 cars, leads up to a rear entrance into the kitchen/utility room. Indeed one kind of property to consider.

### Rooms

- Kitchen/Living/Dining: 7.8 x 6.5 m (50.7 m2)
- Living/Dining: 6.3 x 8.1 m (51.03 m2)

- Double Bedroom : 3.8 x 4 m (15.2 m2)
- Double Bedroom : 4.2 x 5.2 m (21.84 m2)
- ✓ Double Bedroom : 4.1 x 4.4 m (18.04 m2)
- ✓ Double Bedroom : 3.9 x 4 m (15.6 m2)
- Office / Study : 4.1 x 4 m (16.4 m2)
- ✓ Bathroom : 3.1 x 2.5 m (7.75 m2)
- Bathroom : 2.1 x 2.2 m (4.62 m2)
- ✓ Shower Ensuite : 3.3 x 3.5 m (11.55 m2)
- ✓ Hallway : 3.1 x 2.1 m (6.51 m2)
- ✓ Box Room : 3.1 x 2.1 m (6.51 m2)
- Open Space : 5.1 x 18.3 m (93.33 m2)
- Open Space : 16.8 x 6.2 m (104.16 m2)
- ✓ Open Space : 18.5 x 2.9 m (53.65 m2)
- Open Space : 5.9 x 3.4 m (20.06 m2)
- Open Space : 15.8 x 7.6 m (120.08 m2)
- Open Space : 22.5 x 15.3 m (344.25 m2)