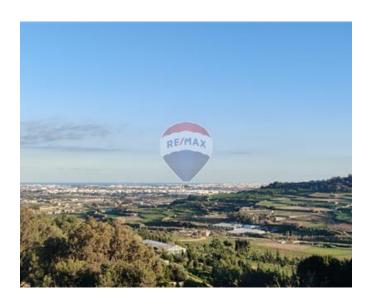

## Villa Detached - For Sale - Rabat

RABAT - Located in a much sought-after residential area with spectacular country views stretching all the way to the sea, this luxurious house is set over three floors and sits on nearly a tumolo of land with a 180-foot frontage. The Lower ground floor is dominated by a 5x10m indoor heated swimming pool, and the recreational feel is further complimented by the surrounding gymnasium, lounge, kitchenette, and patio doors which open up onto a BBQ area and mature terraced garden. At this level, there is also a 2-car garage and a plant room housing all of the house"s equipment in one centralized location. The Ground Floor is organised around a bright central courtyard covered by a glass roof allowing the space to be used all year round. A circular corridor leads onto a formal living/dining room, a family room & kitchen, a further reception room/office, a smaller home office, a utility room, a cloakroom/WC and a large imposing staircase leading to the upper floor. The First floor has the same circular corridor surrounding the courtyard, leading onto three spacious double bedrooms, a family bathroom and a master bedroom enjoying a luxury ensuite and each one finished off with Oak Parquet flooring and a balcony. The entire property is served by a centralised air conditioning system and a backup power generator with an automatic switchover. A lift serves all 3 floors and there is a secondary staircase serving all floors up to the roof level. There are 2 driveways with automated gates, one leading to the garage, whilst another which takes up to 5 cars, leads up to a rear entrance into the kitchen/utility room. Indeed one kind of property to consider.