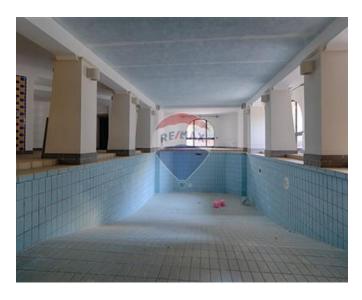

## Villa Detached - For Sale - Rabat

RABAT - Located in a much sought-after residential area with spectacular country views stretching all the way to the sea, this luxurious house is set over three floors and sits on nearly a tumolo of land with a 180-foot frontage. The Lower ground floor is dominated by a 5x10m indoor heated swimming pool, and the recreational feel is further complimented by the surrounding gymnasium, lounge, kitchenette, and patio doors which open up onto a BBQ area and mature terraced garden. At this level, there is also a 2-car garage and a plant room housing all of the house"s equipment in one centralized location. The Ground Floor is organised around a bright central courtyard covered by a glass roof allowing the space to be used all year round. A circular corridor leads onto a formal living/dining room, a family room & kitchen, a further reception room/office, a smaller home office, a utility room, a cloakroom/WC and a large imposing staircase leading to the upper floor. The First floor has the same circular corridor surrounding the courtyard, leading onto three spacious double bedrooms, a family bathroom and a master bedroom enjoying a luxury ensuite and each one finished off with Oak Parquet flooring and a balcony. The entire property is served by a centralised air conditioning system and a backup power generator with an automatic switchover. A lift serves all 3 floors and there is a secondary staircase serving all floors up to the roof level. There are 2 driveways with automated gates, one leading to the garage, whilst another which takes up to 5 cars, leads up to a rear entrance into the kitchen/utility room. Indeed one kind of property to consider.

#### **Features**

- ✓ Lift
- Entrance Hall
- Water Utility
- Gypsum Plastering
- ✓ Pool
- Central Courtyard
- ✓ Well
- ✓ Garden

- En Suite
- Marble Floor
- Electricity Utility
- ✓ A/C
- Terrace
- Air Space
- Back Yard