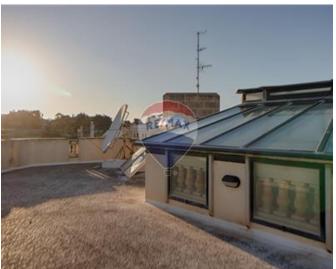

## Villa Detached - For Sale - Rabat

RABAT - Located in a much sought-after residential area with spectacular country views stretching all the way to the sea, this luxurious house is set over three floors and sits on nearly a tumolo of land with a 180-foot frontage. The Lower ground floor is dominated by a 5x10m indoor heated swimming pool, and the recreational feel is further complimented by the surrounding gymnasium, lounge, kitchenette, and patio doors which open up onto a BBQ area and mature terraced garden. At this level, there is also a 2-car garage and a plant room housing all of the house"s equipment in one centralized location. The Ground Floor is organised around a bright central courtyard covered by a glass roof allowing the space to be used all year round. A circular corridor leads onto a formal living/dining room, a family room & kitchen, a further reception room/office, a smaller home office, a utility room, a cloakroom/WC and a large imposing staircase leading to the upper floor. The First floor has the same circular corridor surrounding the courtyard, leading onto three spacious double bedrooms, a family bathroom and a master bedroom enjoying a luxury ensuite and each one finished off with Oak Parquet flooring and a balcony. The entire property is served by a centralised air conditioning system and a backup power generator with an automatic switchover. A lift serves all 3 floors and there is a secondary staircase serving all floors up to the roof level. There are 2 driveways with automated gates, one leading to the garage, whilst another which takes up to 5 cars, leads up to a rear entrance into the kitchen/utility room. Indeed one kind of property to consider.