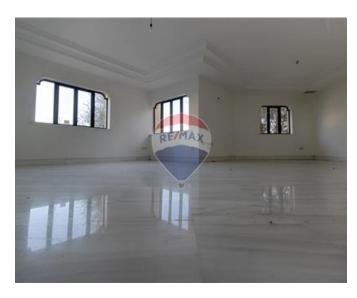

## Villa Detached - For Sale - Rabat

RABAT - Located in a much sought-after residential area with spectacular country views stretching all the way to the sea, this luxurious house is set over three floors and sits on nearly a tumolo of land with a 180-foot frontage. The Lower ground floor is dominated by a 5x10m indoor heated swimming pool, and the recreational feel is further complimented by the surrounding gymnasium, lounge, kitchenette, and patio doors which open up onto a BBQ area and mature terraced garden. At this level, there is also a 2-car garage and a plant room housing all of the house"s equipment in one centralized location. The Ground Floor is organised around a bright central courtyard covered by a glass roof allowing the space to be used all year round. A circular corridor leads onto a formal living/dining room, a family room & kitchen, a further reception room/office, a smaller home office, a utility room, a cloakroom/WC and a large imposing staircase leading to the upper floor. The First floor has the same circular corridor surrounding the courtyard, leading onto three spacious double bedrooms, a family bathroom and a master bedroom enjoying a luxury ensuite and each one finished off with Oak Parquet flooring and a balcony. The entire property is served by a centralised air conditioning system and a backup power generator with an automatic switchover. A lift serves all 3 floors and there is a secondary staircase serving all floors up to the roof level. There are 2 driveways with automated gates, one leading to the garage, whilst another which takes up to 5 cars, leads up to a rear entrance into the kitchen/utility room. Indeed one kind of property to consider.

# **Gallery**

**Stephen Borg** RE/MAX Park Estates - St Paul's Bay

M: 79604744

E: steve@remax.com.mt

T: 21579747

RE/MAX Park Estates - St Paul's Bay
Park Estates Ltd, Mosta Road, St Paul's Bay, Malta