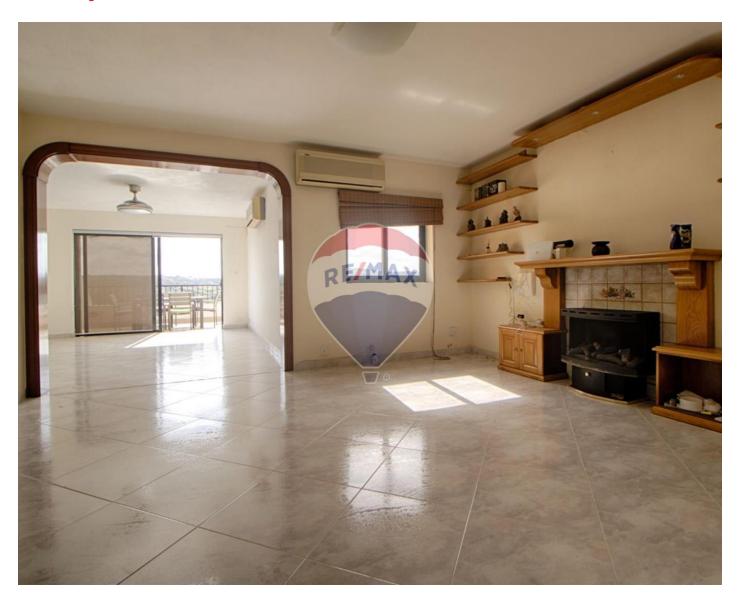

## Penthouse - For Sale - Xemxija

XEMXIJA. A three bedroom penthouse with its own airspace located on the highest point of Xemxija enjoying country and unobstructed sea views. This property is located in a quiet area enjoying a separate kitchen/dining area with a spacious back terrace enjoying far reaching sea views. A separate living area, three large bedrooms, two bathrooms and a large front terrace further complementing the beautiful property. An additional floor can also be built. Being sold Freehold, and the block is Served with a lift.

#### Rooms

Kitchen: 2.85 x 3.8 m (10.83 m2)

Living: 4.75 x 4.15 m (19.71 m2)

Dining: 4.68 x 3.8 m (17.78 m2)

✓ Double Bedroom : 3.9 x 4.9 m (19.11 m2)

Double Bedroom: 4.95 x 3.65 m (18.07 m2)

Double Bedroom : 2.24 x 5.9 m (13.22 m2)

Bathroom: 2.17 x 2.15 m (4.67 m2)

Guest Toilet: 1.09 x 2.54 m (2.77 m2)

✓ Hallway: 5.35 x 1.21 m (6.47 m2)

Open Space : 4.36 x 7 m (30.52 m2)

Open Space : 2.9 x 6.5 m (18.85 m2)