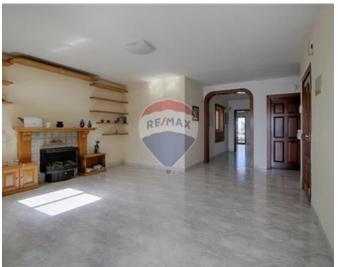

## Penthouse - For Sale - Xemxija

XEMXIJA. A three bedroom penthouse with its own airspace located on the highest point of Xemxija enjoying country and unobstructed sea views. This property is located in a quiet area enjoying a separate kitchen/dining area with a spacious back terrace enjoying far reaching sea views. A separate living area, three large bedrooms, two bathrooms and a large front terrace further complementing the beautiful property. An additional floor can also be built. Being sold Freehold, and the block is Served with a lift.

#### Rooms

Kitchen: 2.85 x 3.8 m (10.83 m2)

Living: 4.75 x 4.15 m (19.71 m2)

Dining: 4.68 x 3.8 m (17.78 m2)

✓ Double Bedroom : 3.9 x 4.9 m (19.11 m2)

Double Bedroom: 4.95 x 3.65 m (18.07 m2)

Double Bedroom : 2.24 x 5.9 m (13.22 m2)

Bathroom: 2.17 x 2.15 m (4.67 m2)

Guest Toilet: 1.09 x 2.54 m (2.77 m2)

✓ Hallway: 5.35 x 1.21 m (6.47 m2)

Open Space : 4.36 x 7 m (30.52 m2)

Open Space : 2.9 x 6.5 m (18.85 m2)