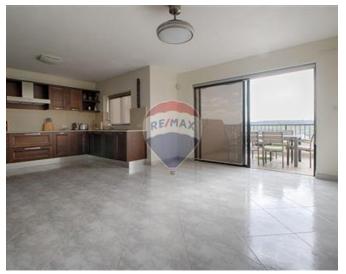

## Penthouse - For Sale - Xemxija

XEMXIJA. A three bedroom penthouse with its own airspace located on the highest point of Xemxija enjoying country and unobstructed sea views. This property is located in a quiet area enjoying a separate kitchen/dining area with a spacious back terrace enjoying far reaching sea views. A separate living area, three large bedrooms, two bathrooms and a large front terrace further complementing the beautiful property. An additional floor can also be built. Being sold Freehold, and the block is Served with a lift.

#### Rooms

Kitchen: 2.85 x 3.8 m (10.83 m2)

Living: 4.75 x 4.15 m (19.71 m2)

Dining: 4.68 x 3.8 m (17.78 m2)

✓ Double Bedroom : 3.9 x 4.9 m (19.11 m2)

Double Bedroom: 4.95 x 3.65 m (18.07 m2)

Double Bedroom : 2.24 x 5.9 m (13.22 m2)