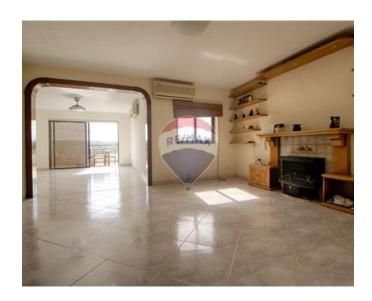

## Penthouse - For Sale - Xemxija

XEMXIJA. A three bedroom penthouse with its own airspace located on the highest point of Xemxija enjoying country and unobstructed sea views. This property is located in a quiet area enjoying a separate kitchen/dining area with a spacious back terrace enjoying far reaching sea views. A separate living area, three large bedrooms, two bathrooms and a large front terrace further complementing the beautiful property. An additional floor can also be built. Being sold Freehold, and the block is Served with a lift.

#### Rooms

Kitchen: 2.85 x 3.8 m (10.83 m2)

Living: 4.75 x 4.15 m (19.71 m2)

Dining: 4.68 x 3.8 m (17.78 m2)

✓ Double Bedroom : 3.9 x 4.9 m (19.11 m2)

Double Bedroom: 4.95 x 3.65 m (18.07 m2)

Double Bedroom : 2.24 x 5.9 m (13.22 m2)

Bathroom: 2.17 x 2.15 m (4.67 m2)

Guest Toilet: 1.09 x 2.54 m (2.77 m2)

✓ Hallway: 5.35 x 1.21 m (6.47 m2)

Open Space : 4.36 x 7 m (30.52 m2)

Open Space : 2.9 x 6.5 m (18.85 m2)