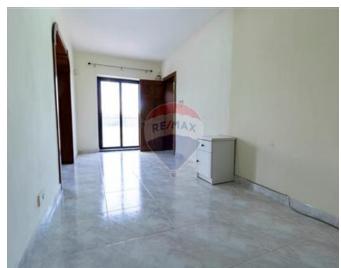

## Penthouse - For Sale - Xemxija

XEMXIJA. A three bedroom penthouse with its own airspace located on the highest point of Xemxija enjoying country and unobstructed sea views. This property is located in a quiet area enjoying a separate kitchen/dining area with a spacious back terrace enjoying far reaching sea views. A separate living area, three large bedrooms, two bathrooms and a large front terrace further complementing the beautiful property. An additional floor can also be built. Being sold Freehold, and the block is Served with a lift.

#### Rooms

Kitchen: 2.85 x 3.8 m (10.83 m2)

Living: 4.75 x 4.15 m (19.71 m2)

Dining: 4.68 x 3.8 m (17.78 m2)

✓ Double Bedroom : 3.9 x 4.9 m (19.11 m2)

Double Bedroom: 4.95 x 3.65 m (18.07 m2)

Double Bedroom : 2.24 x 5.9 m (13.22 m2)