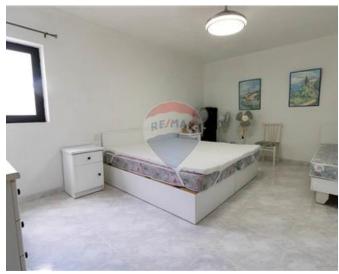

## Penthouse - For Sale - Xemxija

XEMXIJA. A three bedroom penthouse with its own airspace located on the highest point of Xemxija enjoying country and unobstructed sea views. This property is located in a quiet area enjoying a separate kitchen/dining area with a spacious back terrace enjoying far reaching sea views. A separate living area, three large bedrooms, two bathrooms and a large front terrace further complementing the beautiful property. An additional floor can also be built. Being sold Freehold, and the block is Served with a lift.

#### Rooms

Kitchen: 2.85 x 3.8 m (10.83 m2)

Living: 4.75 x 4.15 m (19.71 m2)

Dining: 4.68 x 3.8 m (17.78 m2)

✓ Double Bedroom : 3.9 x 4.9 m (19.11 m2)

Double Bedroom: 4.95 x 3.65 m (18.07 m2)

Double Bedroom : 2.24 x 5.9 m (13.22 m2)