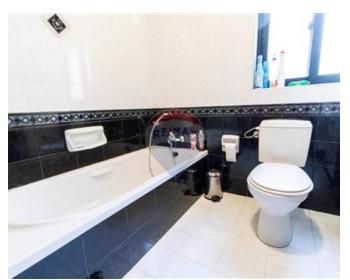

Bathroom: 2.17 x 2.15 m (4.67 m2)

Guest Toilet: 1.09 x 2.54 m (2.77 m2)

✓ Hallway: 5.35 x 1.21 m (6.47 m2)

Open Space : 4.36 x 7 m (30.52 m2)

Open Space : 2.9 x 6.5 m (18.85 m2)