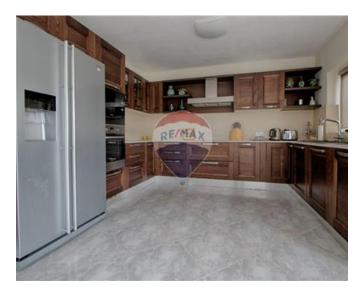

## Penthouse - For Sale - Xemxija

XEMXIJA. A three bedroom penthouse with its own airspace located on the highest point of Xemxija enjoying country and unobstructed sea views. This property is located in a quiet area enjoying a separate kitchen/dining area with a spacious back terrace enjoying far reaching sea views. A separate living area, three large bedrooms, two bathrooms and a large front terrace further complementing the beautiful property. An additional floor can also be built. Being sold Freehold, and the block is Served with a lift.

#### Rooms

Kitchen: 2.85 x 3.8 m (10.83 m2)

Living: 4.75 x 4.15 m (19.71 m2)

Dining: 4.68 x 3.8 m (17.78 m2)

✓ Double Bedroom : 3.9 x 4.9 m (19.11 m2)

Double Bedroom: 4.95 x 3.65 m (18.07 m2)

Double Bedroom : 2.24 x 5.9 m (13.22 m2)