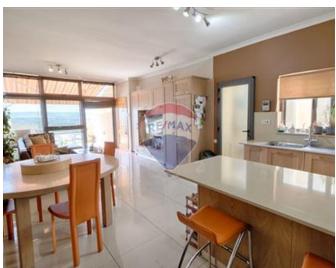

## Penthouse - For Sale - St Paul's Bay

Penthouse with Own Airspace ST. PAUL'S BAY - Located in one of the best areas of this town is this bright, highly finished and ready-to-move-into fifth-floor penthouse, located on a quiet road and close to all amenities. The property comprises an open plan living/kitchen/dining area, complimented with a stove and spacious front terrace ideal for entertaining family members and friends, a guest bathroom, washroom, two double bedrooms, a single bedroom and a back terrace. Finishings include ceramic tiles, skirting, gypsum plastering and aluminium apertures throughout. Complimenting this accommodation is a designer-fitted kitchen with appliances, a dining table with chairs, sitting room furniture, bedroom furniture and a solar water heater. The property is being offered freehold and with full ownership of airspace with the possibility of further development.

Kitchen/Living/Dining: 8 x 4.3 m (34.4 m2)

Open Space : 3.3 x 4.2 m (13.86 m2)