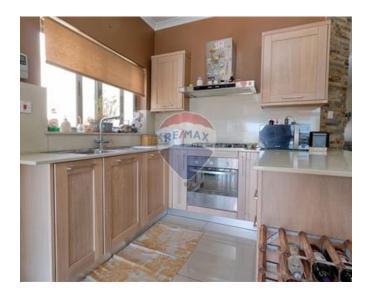

## Penthouse - For Sale - St Paul's Bay

Penthouse with Own Airspace ST. PAUL'S BAY - Located in one of the best areas of this town is this bright, highly finished and ready-to-move-into fifth-floor penthouse, located on a quiet road and close to all amenities. The property comprises an open plan living/kitchen/dining area, complimented with a stove and spacious front terrace ideal for entertaining family members and friends, a guest bathroom, washroom, two double bedrooms, a single bedroom and a back terrace. Finishings include ceramic tiles, skirting, gypsum plastering and aluminium apertures throughout. Complimenting this accommodation is a designer-fitted kitchen with appliances, a dining table with chairs, sitting room furniture, bedroom furniture and a solar water heater. The property is being offered freehold and with full ownership of airspace with the possibility of further development.