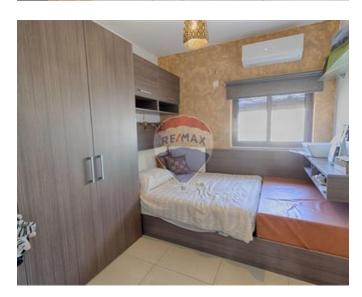

## Penthouse - For Sale - St Paul's Bay

Penthouse with Own Airspace ST. PAUL'S BAY - Located in one of the best areas of this town is this bright, highly finished and ready-to-move-into fifth-floor penthouse, located on a quiet road and close to all amenities. The property comprises an open plan living/kitchen/dining area, complimented with a stove and spacious front terrace ideal for entertaining family members and friends, a guest bathroom, washroom, two double bedrooms, a single bedroom and a back terrace. Finishings include ceramic tiles, skirting, gypsum plastering and aluminium apertures throughout. Complimenting this accommodation is a designer-fitted kitchen with appliances, a dining table with chairs, sitting room furniture, bedroom furniture and a solar water heater. The property is being offered freehold and with full ownership of airspace with the possibility of further development.

### Rooms

✓ Single Bedroom : 3.26 x 2.88 m (9.39 m2)

✓ Double Bedroom : 4.58 x 3.48 m (15.94 m2)

Double Bedroom: 5.06 x 3.23 m (16.34 m2)

✓ Bathroom : 2.79 x 2.4 m (6.7 m2)

Laundry: 1.84 x 0.68 m (1.25 m2)