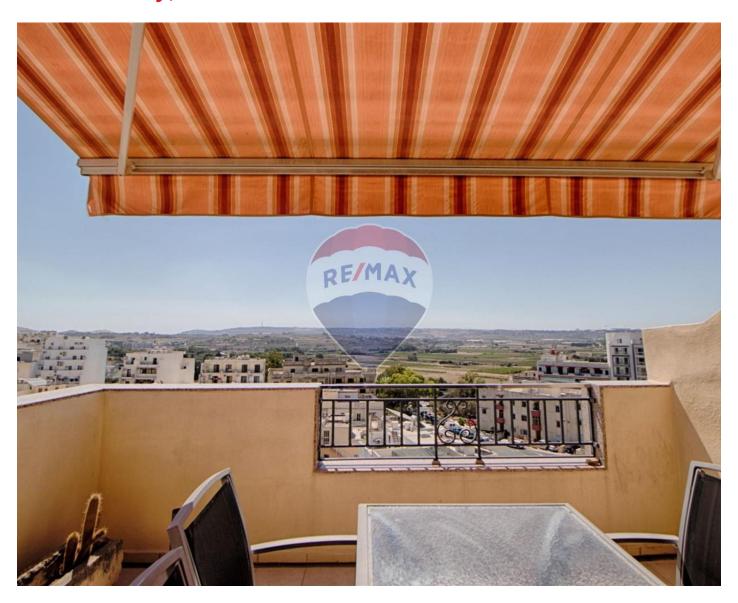

## Penthouse - For Sale - St Paul's Bay

Penthouse with Own Airspace ST. PAUL'S BAY - Located in one of the best areas of this town is this bright, highly finished and ready-to-move-into fifth-floor penthouse, located on a quiet road and close to all amenities. The property comprises an open plan living/kitchen/dining area, complimented with a stove and spacious front terrace ideal for entertaining family members and friends, a guest bathroom, washroom, two double bedrooms, a single bedroom and a back terrace. Finishings include ceramic tiles, skirting, gypsum plastering and aluminium apertures throughout. Complimenting this accommodation is a designer-fitted kitchen with appliances, a dining table with chairs, sitting room furniture, bedroom furniture and a solar water heater. The property is being offered freehold and with full ownership of airspace with the possibility of further development.

### **Features**

- Ceramic Floor
- Electricity Utility
- Skirting
- Terrace
- Roof Terrace

- Water Utility
- Gypsum Plastering
- Double Glazed
- Balcony