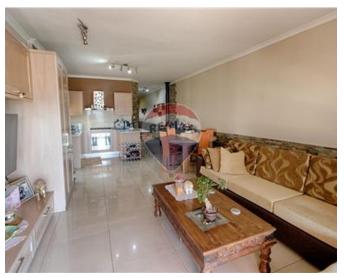

## Penthouse - For Sale - St Paul's Bay

Penthouse with Own Airspace ST. PAUL'S BAY - Located in one of the best areas of this town is this bright, highly finished and ready-to-move-into fifth-floor penthouse, located on a quiet road and close to all amenities. The property comprises an open plan living/kitchen/dining area, complimented with a stove and spacious front terrace ideal for entertaining family members and friends, a guest bathroom, washroom, two double bedrooms, a single bedroom and a back terrace. Finishings include ceramic tiles, skirting, gypsum plastering and aluminium apertures throughout. Complimenting this accommodation is a designer-fitted kitchen with appliances, a dining table with chairs, sitting room furniture, bedroom furniture and a solar water heater. The property is being offered freehold and with full ownership of airspace with the possibility of further development.

Kitchen/Living/Dining: 8 x 4.3 m (34.4 m2)

Open Space : 3.3 x 4.2 m (13.86 m2)