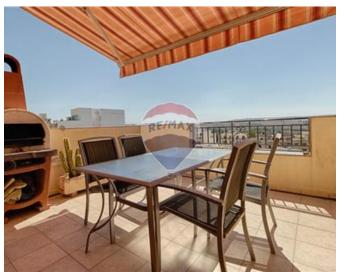

## Penthouse - For Sale - St Paul's Bay

Penthouse with Own Airspace ST. PAUL'S BAY - Located in one of the best areas of this town is this bright, highly finished and ready-to-move-into fifth-floor penthouse, located on a quiet road and close to all amenities. The property comprises an open plan living/kitchen/dining area, complimented with a stove and spacious front terrace ideal for entertaining family members and friends, a guest bathroom, washroom, two double bedrooms, a single bedroom and a back terrace. Finishings include ceramic tiles, skirting, gypsum plastering and aluminium apertures throughout. Complimenting this accommodation is a designer-fitted kitchen with appliances, a dining table with chairs, sitting room furniture, bedroom furniture and a solar water heater. The property is being offered freehold and with full ownership of airspace with the possibility of further development.

### **Features**

- Ceramic Floor
- Electricity Utility
- Skirting
- Terrace
- Roof Terrace

- Water Utility
- Gypsum Plastering
- Double Glazed
- Balcony