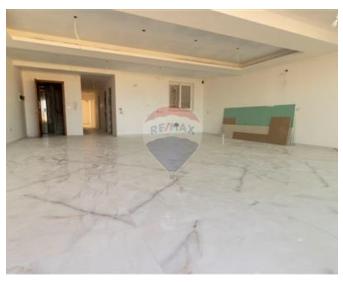

# **Apartment - For Sale - Mellieha**

MELLIEHA - A brand new development in the heart of Mellieha with magnificent views valley and distant sea views. This spacious second-floor apartment is being sold luxuriously finished including bathrooms, soffit ceilings and internal doors. The layout offers a spacious 60m<sup>2</sup> open plan kitchen, living, and dining area overlooking a spacious front terrace enjoying views. At the back of the apartment one finds three large double bedrooms, main with en-suite, large bathroom, guest toilet and a pantry/washroom. Each apartment has a front terrace and back terrace. A perfect family home.

## Rooms

- Double Bedroom : 4 x 5.8 m (23.2 m2)
- Double Bedroom : 3.2 x 4.8 m (15.36 m2)
- Double Bedroom : 3.7 x 3 m (11.1 m2)
- Kitchen/Living/Dining : 7.2 x 9 m (64.8 m2)
- Bathroom Ensuite : 3 x 1.2 m (3.6 m2)
- Bathroom : 3.5 x 1.7 m (5.95 m2)