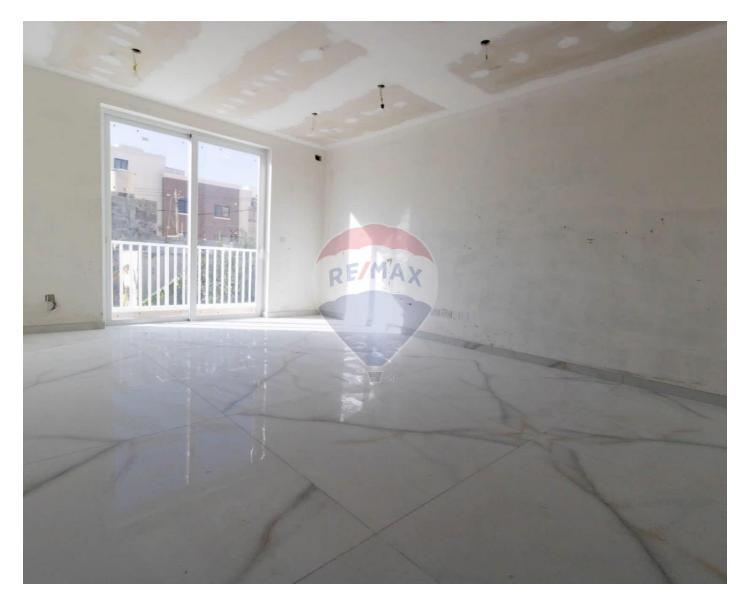

# **Apartment - For Sale - Mellieha**

MELLIEHA - A brand new development in the heart of Mellieha with magnificent views valley and distant sea views. This spacious second-floor apartment is being sold luxuriously finished including bathrooms, soffit ceilings and internal doors. The layout offers a spacious 60m<sup>2</sup> open plan kitchen, living, and dining area overlooking a spacious front terrace enjoying views. At the back of the apartment one finds three large double bedrooms, main with en-suite, large bathroom, guest toilet and a pantry/washroom. Each apartment has a front terrace and back terrace. A perfect family home.

## Rooms

- Double Bedroom : 4 x 5.8 m (23.2 m2)
- Double Bedroom : 3.2 x 4.8 m (15.36 m2)
- Double Bedroom : 3.7 x 3 m (11.1 m2)
- Kitchen/Living/Dining : 7.2 x 9 m (64.8 m2)
- Bathroom Ensuite : 3 x 1.2 m (3.6 m2)
- Bathroom : 3.5 x 1.7 m (5.95 m2)