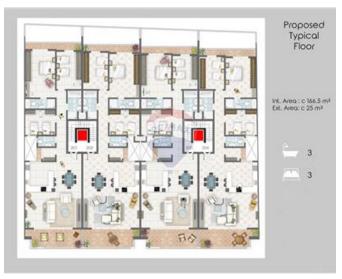

# **Apartment - For Sale - Mellieha**

MELLIEHA - A brand new development in the heart of Mellieha with magnificent views valley and distant sea views. This spacious second-floor apartment is being sold luxuriously finished including bathrooms, soffit ceilings and internal doors. The layout offers a spacious 60m<sup>2</sup> open plan kitchen, living, and dining area overlooking a spacious front terrace enjoying views. At the back of the apartment one finds three large double bedrooms, main with en-suite, large bathroom, guest toilet and a pantry/washroom. Each apartment has a front terrace and back terrace. A perfect family home.

## Rooms

- Double Bedroom : 4 x 5.8 m (23.2 m2)
- Double Bedroom : 3.2 x 4.8 m (15.36 m2)
- Double Bedroom : 3.7 x 3 m (11.1 m2)
- Kitchen/Living/Dining : 7.2 x 9 m (64.8 m2)
- Bathroom Ensuite : 3 x 1.2 m (3.6 m2)
- Bathroom : 3.5 x 1.7 m (5.95 m2)