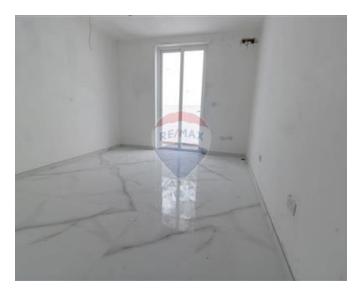

# **Apartment - For Sale - Mellieha**

MELLIEHA - A brand new development in the heart of Mellieha with magnificent views valley and distant sea views. This spacious second-floor apartment is being sold luxuriously finished including bathrooms, soffit ceilings and internal doors. The layout offers a spacious 60m<sup>2</sup> open plan kitchen, living, and dining area overlooking a spacious front terrace enjoying views. At the back of the apartment one finds three large double bedrooms, main with en-suite, large bathroom, guest toilet and a pantry/washroom. Each apartment has a front terrace and back terrace. A perfect family home.

## Rooms

- Double Bedroom : 4 x 5.8 m (23.2 m2)
- Double Bedroom : 3.2 x 4.8 m (15.36 m2)
- Double Bedroom : 3.7 x 3 m (11.1 m2)
- Kitchen/Living/Dining : 7.2 x 9 m (64.8 m2)
- Bathroom Ensuite : 3 x 1.2 m (3.6 m2)
- Bathroom : 3.5 x 1.7 m (5.95 m2)