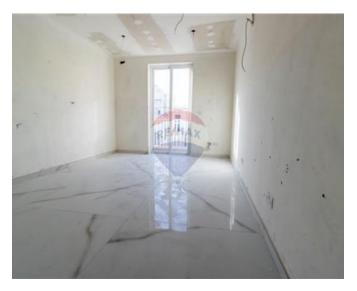

# **Apartment - For Sale - Mellieha**

MELLIEHA - A brand new development in the heart of Mellieha with magnificent views valley and distant sea views. This spacious second-floor apartment is being sold luxuriously finished including bathrooms, soffit ceilings and internal doors. The layout offers a spacious 60m<sup>2</sup> open plan kitchen, living, and dining area overlooking a spacious front terrace enjoying views. At the back of the apartment one finds three large double bedrooms, main with en-suite, large bathroom, guest toilet and a pantry/washroom. Each apartment has a front terrace and back terrace. A perfect family home.

## Rooms

- Double Bedroom : 4 x 5.8 m (23.2 m2)
- Double Bedroom : 3.2 x 4.8 m (15.36 m2)
- Double Bedroom : 3.7 x 3 m (11.1 m2)
- Kitchen/Living/Dining : 7.2 x 9 m (64.8 m2)
- Bathroom Ensuite : 3 x 1.2 m (3.6 m2)
- Bathroom : 3.5 x 1.7 m (5.95 m2)