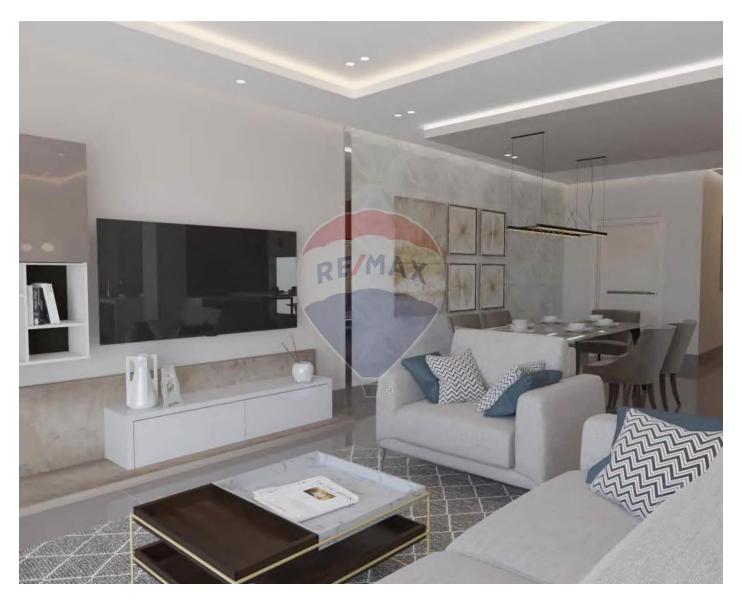

## **Apartment - For Sale - Mellieha**

Mellieha - Brand new development in the heart of Mellieha with magnificent views of Santa Maria Estate. Apartments are being sold highly finished including bathrooms and doors, completely ready to furnish. On entrance one is welcomed by a massive 60 m<sup>2</sup> open plan kitchen, living, dining. At the back of the apartment one finds 3 large double bedrooms out of which one with ensuite, large bathroom, guest toilet and a pantry/washroom. Each apartment has a front terrace and back terrace. A perfect family home..

## Rooms

- Double Bedroom : 4 x 5.8 m (23.2 m2)
- Kitchen/Living/Dining : 7.2 x 9 m (64.8 m2)
- Double Bedroom : 3.2 x 4.8 m (15.36 m2)
- Double Bedroom : 3.7 x 3 m (11.1 m2)
- Bathroom Ensuite : 3 x 1.2 m (3.6 m2)
- Bathroom : 3.5 x 1.7 m (5.95 m2)
- Bathroom : 2 x 1.1 m (2.2 m2)
- Laundry : 1.4 x 1.5 m (2.1 m2)
- Hallway : 8 x 1.3 m (10.4 m2)