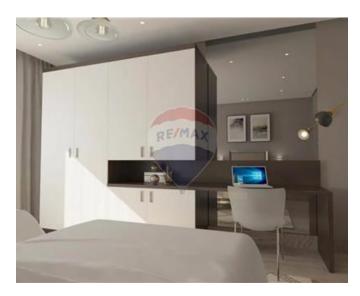

## **Apartment - For Sale - Mellieha**

Mellieha - Brand new development in the heart of Mellieha with magnificent views of Santa Maria Estate. Apartments are being sold highly finished including bathrooms and doors, completely ready to furnish. On entrance one is welcomed by a massive 60 m<sup>2</sup> open plan kitchen, living, dining. At the back of the apartment one finds 3 large double bedrooms out of which one with ensuite, large bathroom, guest toilet and a pantry/washroom. Each apartment has a front terrace and back terrace. A perfect family home..

## Rooms

- Double Bedroom : 4 x 5.8 m (23.2 m2)
- Kitchen/Living/Dining : 7.2 x 9 m (64.8 m2)
- Double Bedroom : 3.2 x 4.8 m (15.36 m2)
- Double Bedroom : 3.7 x 3 m (11.1 m2)
- Bathroom Ensuite : 3 x 1.2 m (3.6 m2)
- Bathroom : 3.5 x 1.7 m (5.95 m2)
- Bathroom : 2 x 1.1 m (2.2 m2)
- Laundry : 1.4 x 1.5 m (2.1 m2)
- Hallway : 8 x 1.3 m (10.4 m2)