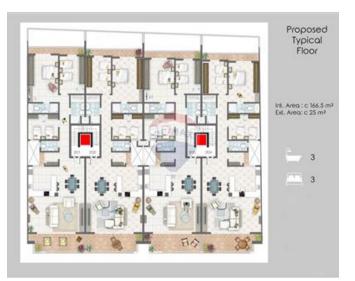

## €558,000

Total Rooms: 8

Bathrooms: 3

Floor Area (m<sup>2</sup>) : 160

Bedrooms: 3

Reference No: 240041036-256

## Rooms

- Double Bedroom : 4 x 5.8 m (23.2 m2)
- Kitchen/Living/Dining : 7.2 x 9 m (64.8 m2)
- Double Bedroom : 3.2 x 4.8 m (15.36 m2)
- Double Bedroom : 3.7 x 3 m (11.1 m2)
- Bathroom Ensuite : 3 x 1.2 m (3.6 m2)
- Bathroom : 3.5 x 1.7 m (5.95 m2)
- Bathroom : 2 x 1.1 m (2.2 m2)
- Laundry : 1.4 x 1.5 m (2.1 m2)
- Hallway : 8 x 1.3 m (10.4 m2)