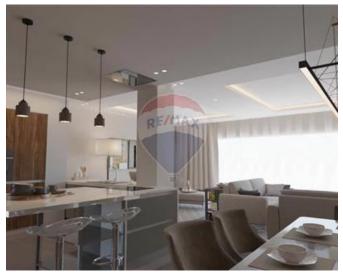

## **Apartment - For Sale - Mellieha**

Mellieha - Brand new development in the heart of Mellieha with magnificent views of Santa Maria Estate. Apartments are being sold highly finished including bathrooms and doors, completely ready to furnish. On entrance one is welcomed by a massive 60 m<sup>2</sup> open plan kitchen, living, dining. At the back of the apartment one finds 3 large double bedrooms out of which one with ensuite, large bathroom, guest toilet and a pantry/washroom. Each apartment has a front terrace and back terrace. A perfect family home..

## Rooms

- Double Bedroom : 4 x 5.8 m (23.2 m2)
- Kitchen/Living/Dining : 7.2 x 9 m (64.8 m2)
- Double Bedroom : 3.2 x 4.8 m (15.36 m2)
- Double Bedroom : 3.7 x 3 m (11.1 m2)
- Bathroom Ensuite : 3 x 1.2 m (3.6 m2)
- Bathroom : 3.5 x 1.7 m (5.95 m2)
- Bathroom : 2 x 1.1 m (2.2 m2)
- Laundry : 1.4 x 1.5 m (2.1 m2)
- Hallway : 8 x 1.3 m (10.4 m2)