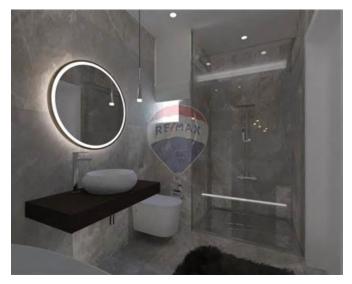

## Rooms

- Kitchen/Living/Dining : 7.2 x 9 m (64.8 m2)
- Double Bedroom : 4 x 5.8 m (23.2 m2)
- Double Bedroom : 3.2 x 4.8 m (15.36 m2)
- Double Bedroom : 3.7 x 3 m (11.1 m2)
- Bathroom Ensuite : 3 x 1.2 m (3.6 m2)
- Bathroom : 3.5 x 1.7 m (5.95 m2)