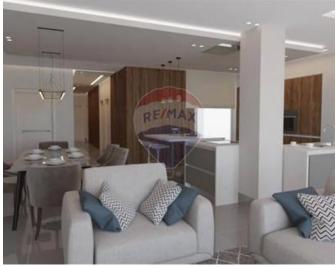

## **Apartment - For Sale - Mellieha**

MELLIEHA - A brand new development in the heart of Mellieha with magnificent views valley and distant sea views. This spacious third-floor apartment is being sold luxuriously finished including bathrooms, soffit ceilings and internal doors. The layout offers a spacious 60m<sup>2</sup> open plan kitchen, living, and dining area overlooking a spacious front terrace enjoying views. At the back of the apartment, one finds three large double bedrooms, main with en-suite, large bathroom, guest toilet, and a pantry/washroom. Each apartment has a front and a back terrace. A perfect family home.

## Rooms

- Kitchen/Living/Dining : 7.2 x 9 m (64.8 m2)
- Double Bedroom : 4 x 5.8 m (23.2 m2)
- Double Bedroom : 3.2 x 4.8 m (15.36 m2)
- Double Bedroom : 3.7 x 3 m (11.1 m2)
- Bathroom Ensuite : 3 x 1.2 m (3.6 m2)
- Bathroom : 3.5 x 1.7 m (5.95 m2)

## Gallery

Stephen Borg RE/MAX Park Estates - St Paul's Bay

M: 79604744 E: steve@remax.com.mt T: 21579747

**RE/MAX Park Estates - St Paul's Bay** Park Estates Ltd,Mosta Road, St Paul's Bay, Malta