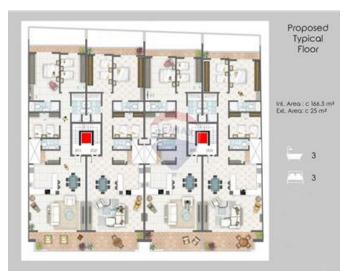

## Rooms

- Kitchen/Living/Dining : 7.2 x 9 m (64.8 m2)
- Double Bedroom : 4 x 5.8 m (23.2 m2)
- Double Bedroom : 3.2 x 4.8 m (15.36 m2)
- Double Bedroom : 3.7 x 3 m (11.1 m2)
- Bathroom Ensuite : 3 x 1.2 m (3.6 m2)
- Bathroom : 3.5 x 1.7 m (5.95 m2)