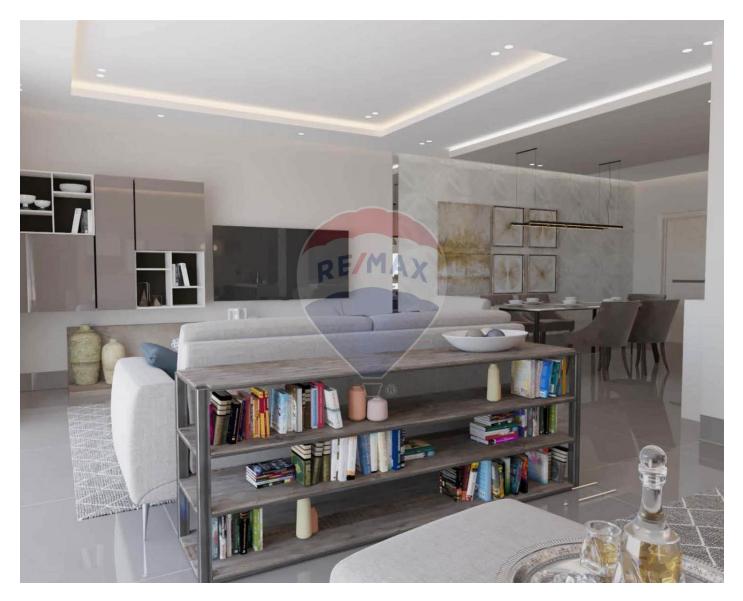

## **Apartment - For Sale - Mellieha**

MELLIEHA - A brand new development in the heart of Mellieha with magnificent views valley and distant sea views. This spacious third-floor apartment is being sold luxuriously finished including bathrooms, soffit ceilings and internal doors. The layout offers a spacious 60m<sup>2</sup> open plan kitchen, living, and dining area overlooking a spacious front terrace enjoying views. At the back of the apartment, one finds three large double bedrooms, main with en-suite, large bathroom, guest toilet, and a pantry/washroom. Each apartment has a front and a back terrace. A perfect family home.

## Rooms

- Kitchen/Living/Dining : 7.2 x 9 m (64.8 m2)
- Double Bedroom : 4 x 5.8 m (23.2 m2)
- Double Bedroom : 3.2 x 4.8 m (15.36 m2)
- Double Bedroom : 3.7 x 3 m (11.1 m2)
- Bathroom Ensuite : 3 x 1.2 m (3.6 m2)
- Bathroom : 3.5 x 1.7 m (5.95 m2)

## Gallery

Stephen Borg RE/MAX Park Estates - St Paul's Bay

M: 79604744 E: steve@remax.com.mt T: 21579747

**RE/MAX Park Estates - St Paul's Bay** Park Estates Ltd,Mosta Road, St Paul's Bay, Malta