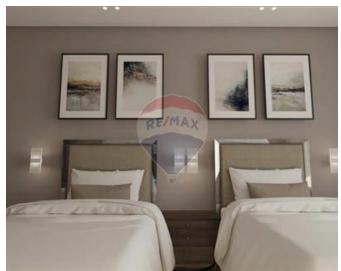

## Rooms

- Kitchen/Living/Dining : 7.2 x 9 m (64.8 m2)
- Double Bedroom : 4 x 5.8 m (23.2 m2)
- Double Bedroom : 3.2 x 4.8 m (15.36 m2)
- Double Bedroom : 3.7 x 3 m (11.1 m2)
- Bathroom Ensuite : 3 x 1.2 m (3.6 m2)
- Bathroom : 3.5 x 1.7 m (5.95 m2)