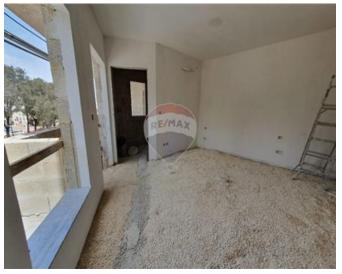

# **Apartment - For Sale - Birkirkara**

BIRKIRKARA- St Aloysius area. Brand new apartments served with a lift. Open plan kitchen/living/dining area approximately 35sqm. Short hallway leading to the main bathroom, two bedrooms of which the main is with en-suite. The property enjoys a space balance of roughly 20 sqm of external space. The property is going to be finished excluding bathrooms and doors. Viewing is a must! Feel free to contact our agent.

### **Features**

- 🗸 Lift
- En Suite
- Terrace
- Rooms
- Kitchen/Living/Dining : 5.25 x 6.17 m (32.39 m2)
- Double Bedroom : 5.1 x 3.97 m (20.25 m2)
- Double Bedroom : 4.02 x 3.26 m (13.11 m2)
- Bathroom Ensuite : 1.6 x 2.07 m (3.31 m2)
- Hallway : 3.26 x 1.2 m (3.91 m2)
- Open Space : 3.6 x 2.5 m (9 m2)
- Open Space : 5.5 x 2.5 m (13.75 m2)
- Bathroom : 2.74 x 1.58 m (4.33 m2)