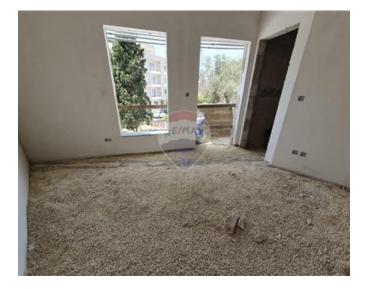

# **Apartment - For Sale - Birkirkara**

BIRKIRKARA- St Aloysius area. Brand new apartments served with a lift. Open plan kitchen/living/dining area approximately 35sqm. Short hallway leading to the main bathroom, two bedrooms of which the main is with en-suite. The property enjoys a space balance of roughly 20 sqm of external space. The property is going to be finished excluding bathrooms and doors. Viewing is a must! Feel free to contact our agent.

### **Features**

- 🗸 Lift
- En Suite
- Terrace
- Rooms
- Kitchen/Living/Dining : 5.25 x 6.17 m (32.39 m2)
- Double Bedroom : 5.1 x 3.97 m (20.25 m2)
- Double Bedroom : 4.02 x 3.26 m (13.11 m2)
- Bathroom Ensuite : 1.6 x 2.07 m (3.31 m2)
- Hallway : 3.26 x 1.2 m (3.91 m2)
- Open Space : 3.6 x 2.5 m (9 m2)
- Open Space : 5.5 x 2.5 m (13.75 m2)
- Bathroom : 2.74 x 1.58 m (4.33 m2)