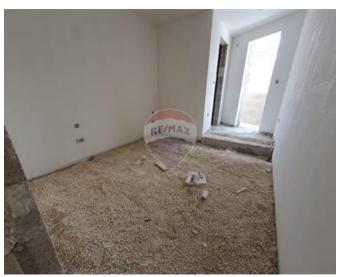

# **Apartment - For Sale - Birkirkara**

BIRKIRKARA- St Aloysius area. Brand new apartments served with a lift. Open plan kitchen/living/dining area approximately 35sqm. Short hallway leading to the main bathroom, two bedrooms of which the main is with en-suite. The property enjoys a space balance of roughly 20 sqm of external space. The property is going to be finished excluding bathrooms and doors. Viewing is a must! Feel free to contact our agent.

### **Features**

- 🗸 Lift
- En Suite
- Terrace
- Rooms
- Kitchen/Living/Dining : 5.25 x 6.17 m (32.39 m2)
- Double Bedroom : 5.1 x 3.97 m (20.25 m2)
- Double Bedroom : 4.02 x 3.26 m (13.11 m2)
- Bathroom Ensuite : 1.6 x 2.07 m (3.31 m2)
- Hallway : 3.26 x 1.2 m (3.91 m2)
- Open Space : 3.6 x 2.5 m (9 m2)
- Open Space : 5.5 x 2.5 m (13.75 m2)
- Bathroom : 2.74 x 1.58 m (4.33 m2)