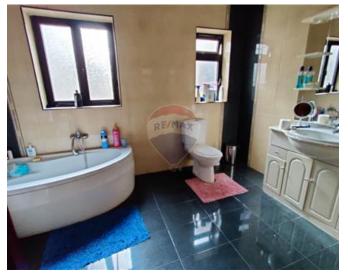

#### Rooms

Kitchen/Living/Dining: 5.86 x 6.05 m (35.45 m2)

✓ Double Bedroom : 3.99 x 4 m (15.96 m2)

Double Bedroom : 4.89 x 3.5 m (17.11 m2)

Double Bedroom : 2.45 x 3.63 m (8.89 m2)

Bathroom : 2.42 x 3 m (7.26 m2)