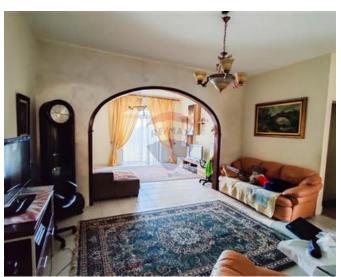

## **Apartment - For Sale - Attard**

ATTARD. An elevated first floor apartment being sold partly furnished. The layout offers a 35m<sup>2</sup> open-plan with a front balcony. Further down the hallway one finds three double bedroom and a main bathroom. The property is located in an excellent and quiet area on a wide road. The property is being sold freehod and partly furnished including kitchen and the main bedroom.

#### Rooms

Kitchen/Living/Dining: 5.86 x 6.05 m (35.45 m2)

✓ Double Bedroom : 3.99 x 4 m (15.96 m2)

Double Bedroom : 4.89 x 3.5 m (17.11 m2)

Double Bedroom : 2.45 x 3.63 m (8.89 m2)

Bathroom : 2.42 x 3 m (7.26 m2)