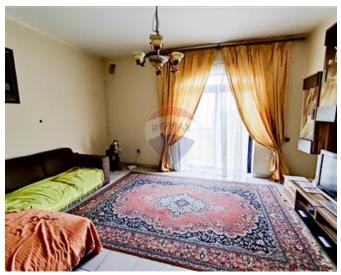

## **Apartment - For Sale - Attard**

ATTARD. An elevated first floor apartment being sold partly furnished. The layout offers a 35m<sup>2</sup> open-plan with a front balcony. Further down the hallway one finds three double bedroom and a main bathroom. The property is located in an excellent and quiet area on a wide road. The property is being sold freehod and partly furnished including kitchen and the main bedroom.

#### Rooms

Kitchen/Living/Dining: 5.86 x 6.05 m (35.45 m2)

✓ Double Bedroom : 3.99 x 4 m (15.96 m2)

Double Bedroom : 4.89 x 3.5 m (17.11 m2)

Double Bedroom : 2.45 x 3.63 m (8.89 m2)

Bathroom : 2.42 x 3 m (7.26 m2)