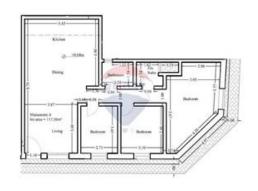

#### Rooms

- Living: 3.8 x 3.6 m (13.68 m2)
- Kitchen/Dining: 5.4 x 4.9 m (26.46 m2)
- ✓ Double Bedroom : 3.9 x 5.6 m (21.84 m2)
- ✓ Double Bedroom : 3.4 x 3.1 m (10.54 m2)
- ✓ Double Bedroom : 3.4 x 2.9 m (9.86 m2)
- ✓ Bathroom : 2.2 x 1.7 m (3.74 m2)
- Shower Ensuite : 1.7 x 1.7 m (2.89 m2)

## **Gallery**