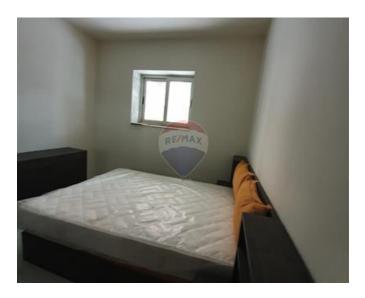

### Maisonette - For Sale - St Paul's Bay

ST. PAUL"S BAY - Finished to high specifications, partly furnished ground floor Maisonettte covering a total footprint of approximately 117sqm. Offering an entrance hall leading to a spacious combined kitchen/living/dining room, main bathroom, three double bedrooms main with en-suite shower, located corner away from the promenade and has an optional garage. Worth viewing.

#### Rooms

- Living: 3.8 x 3.6 m (13.68 m2)
- Kitchen/Dining: 5.4 x 4.9 m (26.46 m2)
- ✓ Double Bedroom : 3.9 x 5.6 m (21.84 m2)
- ✓ Double Bedroom : 3.4 x 3.1 m (10.54 m2)
- ✓ Double Bedroom : 3.4 x 2.9 m (9.86 m2)
- ✓ Bathroom : 2.2 x 1.7 m (3.74 m2)
- Shower Ensuite : 1.7 x 1.7 m (2.89 m2)