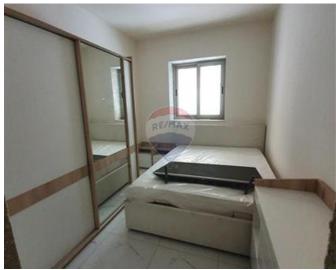

### Maisonette - For Sale - St Paul's Bay

ST. PAUL"S BAY - Finished to high specifications, partly furnished ground floor Maisonettte covering a total footprint of approximately 117sqm. Offering an entrance hall leading to a spacious combined kitchen/living/dining room, main bathroom, three double bedrooms main with en-suite shower, located corner away from the promenade and has an optional garage. Worth viewing.

#### Rooms

- Living: 3.8 x 3.6 m (13.68 m2)
- Kitchen/Dining: 5.4 x 4.9 m (26.46 m2)
- ✓ Double Bedroom : 3.9 x 5.6 m (21.84 m2)
- ✓ Double Bedroom : 3.4 x 3.1 m (10.54 m2)
- ✓ Double Bedroom : 3.4 x 2.9 m (9.86 m2)
- ✓ Bathroom : 2.2 x 1.7 m (3.74 m2)
- Shower Ensuite : 1.7 x 1.7 m (2.89 m2)