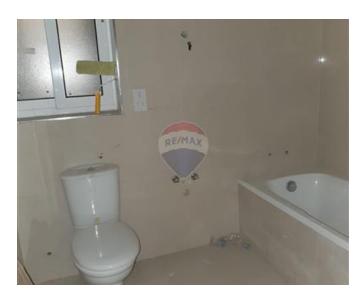

### Maisonette - For Sale - St Paul's Bay

ST. PAUL"S BAY - Finished to high specifications, partly furnished ground floor Maisonettte covering a total footprint of approximately 117sqm. Offering an entrance hall leading to a spacious combined kitchen/living/dining room, main bathroom, three double bedrooms main with en-suite shower, located corner away from the promenade and has an optional garage. Worth viewing.

#### Rooms

- Living: 3.8 x 3.6 m (13.68 m2)
- Kitchen/Dining: 5.4 x 4.9 m (26.46 m2)
- ✓ Double Bedroom : 3.9 x 5.6 m (21.84 m2)
- ✓ Double Bedroom : 3.4 x 3.1 m (10.54 m2)
- ✓ Double Bedroom : 3.4 x 2.9 m (9.86 m2)
- ✓ Bathroom : 2.2 x 1.7 m (3.74 m2)
- Shower Ensuite : 1.7 x 1.7 m (2.89 m2)