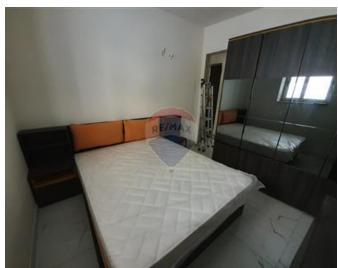

### Maisonette - For Sale - St Paul's Bay

ST. PAUL"S BAY - Finished to high specifications, partly furnished ground floor Maisonettte covering a total footprint of approximately 117sqm. Offering an entrance hall leading to a spacious combined kitchen/living/dining room, main bathroom, three double bedrooms main with en-suite shower, located corner away from the promenade and has an optional garage. Worth viewing.

#### Rooms

- Living: 3.8 x 3.6 m (13.68 m2)
- Kitchen/Dining: 5.4 x 4.9 m (26.46 m2)
- ✓ Double Bedroom : 3.9 x 5.6 m (21.84 m2)
- ✓ Double Bedroom : 3.4 x 3.1 m (10.54 m2)
- ✓ Double Bedroom : 3.4 x 2.9 m (9.86 m2)
- ✓ Bathroom : 2.2 x 1.7 m (3.74 m2)
- Shower Ensuite : 1.7 x 1.7 m (2.89 m2)