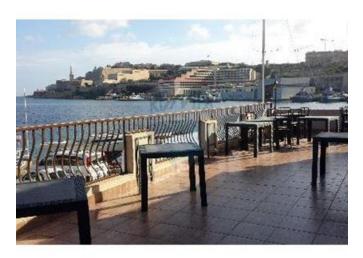

#### **Restaurant - For Rent - Ta' Xbiex**

TA' XBIEX - A unique restaurant in this desirable location offering an equipped restaurant having a total of 85 covers and a veranda having a total of 40 covers. A kiosk measuring 3m x 5m together with a veranda of 30 covers. A bar having a capacity of 40 standing. Wine bar having a capacity of 350 standing and 90 seated. An office measuring 5m x 5m. Complimenting this property is a fully equipped restaurant and store. Not to be missed!