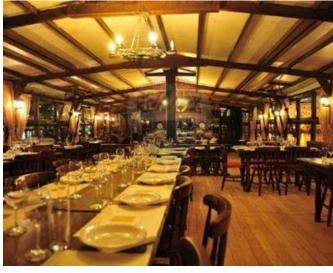

#### **Restaurant - For Rent - Ta' Xbiex**

TA' XBIEX - A unique restaurant in this desirable location offering an equipped restaurant having a total of 85 covers and a veranda having a total of 40 covers. A kiosk measuring 3m x 5m together with a veranda of 30 covers. A bar having a capacity of 40 standing. Wine bar having a capacity of 350 standing and 90 seated. An office measuring 5m x 5m. Complimenting this property is a fully equipped restaurant and store. Not to be missed!