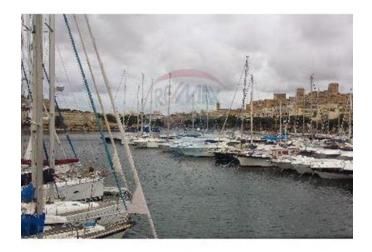

#### **Restaurant - For Rent - Ta' Xbiex**

TA' XBIEX - A unique restaurant in this desirable location offering an equipped restaurant having a total of 85 covers and a veranda having a total of 40 covers. A kiosk measuring 3m x 5m together with a veranda of 30 covers. A bar having a capacity of 40 standing. Wine bar having a capacity of 350 standing and 90 seated. An office measuring 5m x 5m. Complimenting this property is a fully equipped restaurant and store. Not to be missed!