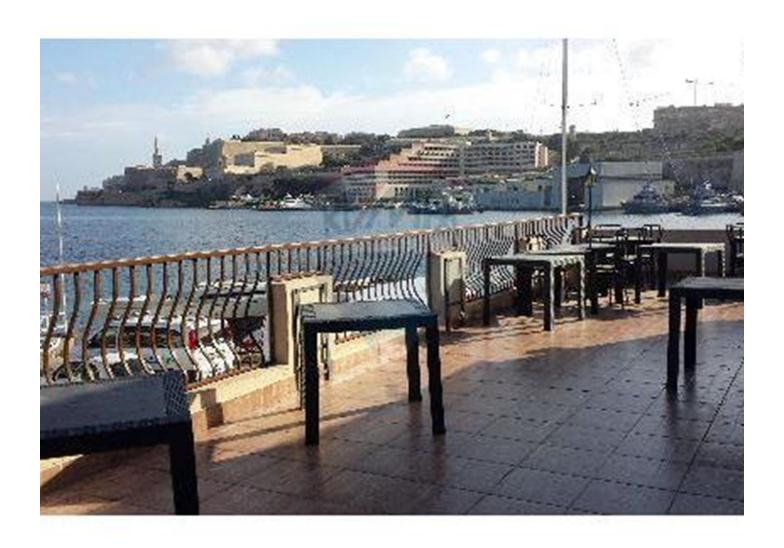

#### **Restaurant - For Rent - Ta' Xbiex**

TA' XBIEX - A unique restaurant in this desirable location offering an equipped restaurant having a total of 85 covers and a veranda having a total of 40 covers. A kiosk measuring 3m x 5m together with a veranda of 30 covers. A bar having a capacity of 40 standing. Wine bar having a capacity of 350 standing and 90 seated. An office measuring 5m x 5m. Complimenting this property is a fully equipped restaurant and store. Not to be missed!