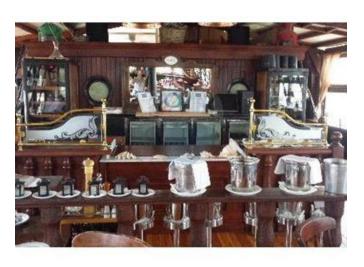

#### **Restaurant - For Rent - Ta' Xbiex**

TA' XBIEX - A unique restaurant in this desirable location offering an equipped restaurant having a total of 85 covers and a veranda having a total of 40 covers. A kiosk measuring 3m x 5m together with a veranda of 30 covers. A bar having a capacity of 40 standing. Wine bar having a capacity of 350 standing and 90 seated. An office measuring 5m x 5m. Complimenting this property is a fully equipped restaurant and store. Not to be missed!