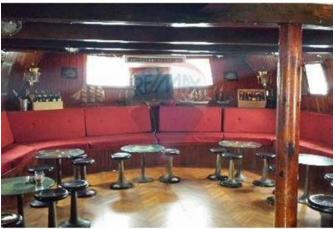

#### **Restaurant - For Rent - Ta' Xbiex**

TA' XBIEX - A unique restaurant in this desirable location offering an equipped restaurant having a total of 85 covers and a veranda having a total of 40 covers. A kiosk measuring 3m x 5m together with a veranda of 30 covers. A bar having a capacity of 40 standing. Wine bar having a capacity of 350 standing and 90 seated. An office measuring 5m x 5m. Complimenting this property is a fully equipped restaurant and store. Not to be missed!