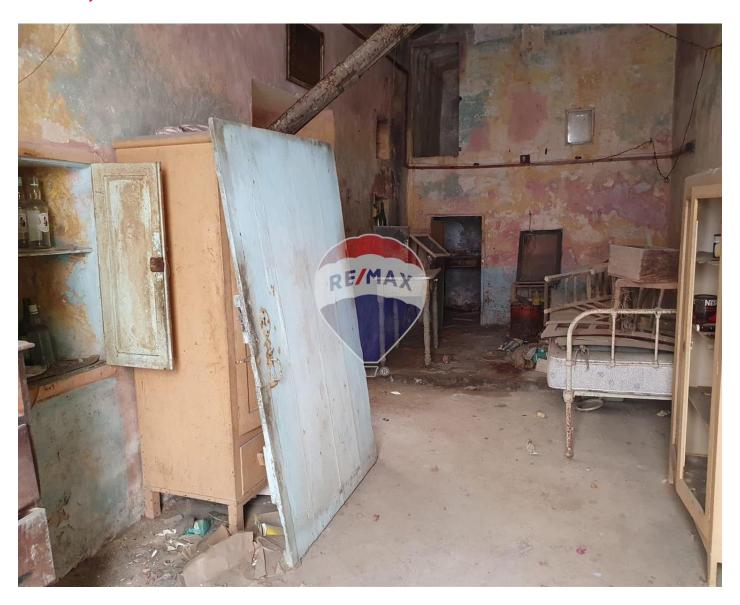

# House of Character - For Sale - Mosta

MOSTA - A charming, wide-fronted House of Character situated in the UCA (Urban Conservation Area) offering immense potential to be converted into a stunning 3-bedroom family home. The layout at ground floor level includes an inviting entrance hall that leads to a central courtyard, a separate kitchen/living/dining area, and a room that can easily be converted into a main bathroom. Additionally, the property features a convenient 'remissa' which can be converted into a street-level 2-car garage. On the first floor, the house comprises of two well-sized bedrooms with the option to add a third bedroom, each with the potential for en-suite showers and walk-in wardrobes. The property boasts full ownership of the roof, where an additional floor can be constructed to serve as a washroom and study area. Once renovated, this property promises to become a comfortable and elegant family home.

## **Gallery**

Roderick Cucciardi RE/MAX Park Estates - St Paul's Bay

M: 79461080

E: roderick@remax.com.mt

T: 21579747