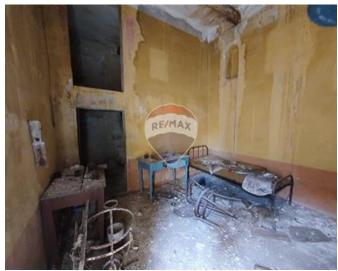

# House of Character - For Sale - Mosta

MOSTA - A charming, wide-fronted House of Character situated in the UCA (Urban Conservation Area) offering immense potential to be converted into a stunning 3-bedroom family home. The layout at ground floor level includes an inviting entrance hall that leads to a central courtyard, a separate kitchen/living/dining area, and a room that can easily be converted into a main bathroom. Additionally, the property features a convenient 'remissa' which can be converted into a street-level 2-car garage. On the first floor, the house comprises of two well-sized bedrooms with the option to add a third bedroom, each with the potential for en-suite showers and walk-in wardrobes. The property boasts full ownership of the roof, where an additional floor can be constructed to serve as a washroom and study area. Once renovated, this property promises to become a comfortable and elegant family home.

### Rooms

Kitchen/Living/Dining : 5.2 x 3.8 m (19.76 m2)

Double Bedroom : 3.3 x 4 m (13.2 m2)

✓ Double Bedroom : 9 x 3.4 m (30.6 m2)

✓ Double Bedroom : 6 x 3.5 m (21 m2)

Office / Study : 6 x 2.2 m (13.2 m2)