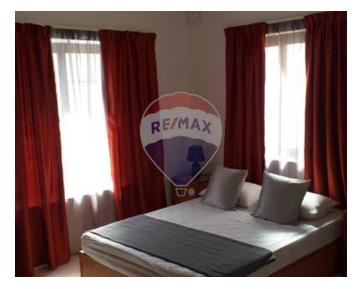

### **Apartment - For Sale - Mellieha**

Mellieha - Well finished and fully furnished Apartment, located in the center of this historical village and for part of this residential block of Apartments. The layout consists of a living/dining upon entrance, a separate fitted kitchen, a box room, two double bedrooms, a main bathroom, and a spacious front terrace ideally for entertainment. Worth viewing!

#### Rooms

Kitchen: 1.5 x 2.8 m (4.2 m2)

✓ Living/Dining : 5.5 x 4.3 m (23.65 m2)

Double Bedroom : 4.1 x 3.4 m (13.94 m2)

Double Bedroom : 3.5 x 2.9 m (10.15 m2)

✓ Box Room : 1.3 x 1.1 m (1.43 m2)

✓ Bathroom : 2.5 x 1.9 m (4.75 m2)