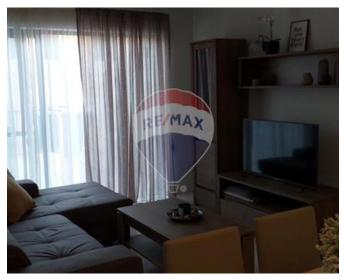

### **Apartment - For Sale - Mellieha**

Mellieha - Well finished and fully furnished Apartment, located in the center of this historical village and for part of this residential block of Apartments. The layout consists of a living/dining upon entrance, a separate fitted kitchen, a box room, two double bedrooms, a main bathroom, and a spacious front terrace ideally for entertainment. Worth viewing!

#### Rooms

Kitchen: 1.5 x 2.8 m (4.2 m2)

✓ Living/Dining : 5.5 x 4.3 m (23.65 m2)

Double Bedroom : 4.1 x 3.4 m (13.94 m2)

Double Bedroom : 3.5 x 2.9 m (10.15 m2)

✓ Box Room : 1.3 x 1.1 m (1.43 m2)

✓ Bathroom : 2.5 x 1.9 m (4.75 m2)