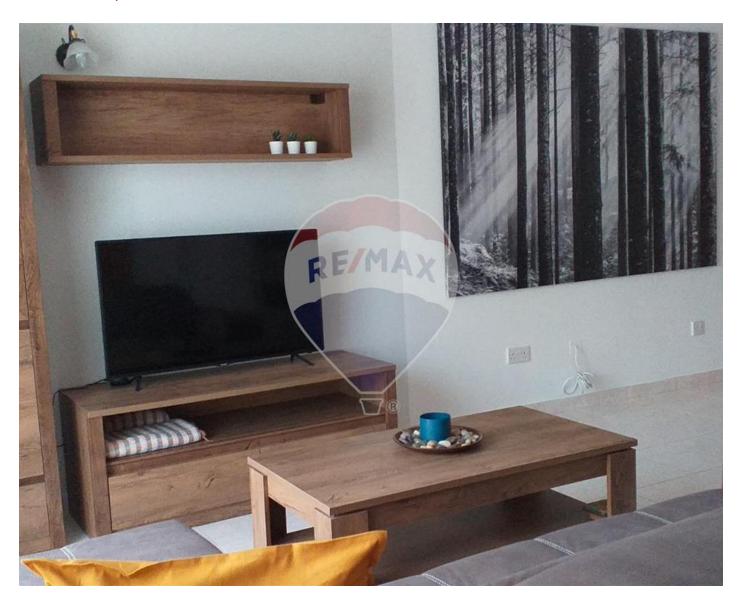

### **Apartment - For Sale - Mellieha**

Mellieha - Well finished and fully furnished Apartment, located in the center of this historical village and for part of this residential block of Apartments. The layout consists of a living/dining upon entrance, a separate fitted kitchen, a box room, two double bedrooms, a main bathroom, and a spacious front terrace ideally for entertainment. Worth viewing!

#### Rooms

Kitchen: 1.5 x 2.8 m (4.2 m2)

✓ Living/Dining : 5.5 x 4.3 m (23.65 m2)

Double Bedroom : 4.1 x 3.4 m (13.94 m2)

Double Bedroom : 3.5 x 2.9 m (10.15 m2)

✓ Box Room : 1.3 x 1.1 m (1.43 m2)

✓ Bathroom : 2.5 x 1.9 m (4.75 m2)