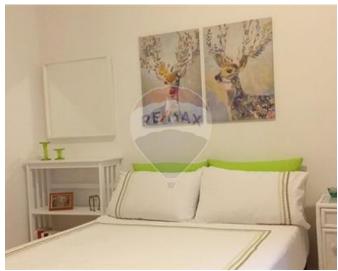

### **Apartment - For Sale - Mellieha**

Mellieha - Well finished and fully furnished Apartment, located in the center of this historical village and for part of this residential block of Apartments. The layout consists of a living/dining upon entrance, a separate fitted kitchen, a box room, two double bedrooms, a main bathroom, and a spacious front terrace ideally for entertainment. Worth viewing!

#### Rooms

Kitchen: 1.5 x 2.8 m (4.2 m2)

✓ Living/Dining : 5.5 x 4.3 m (23.65 m2)

Double Bedroom : 4.1 x 3.4 m (13.94 m2)

Double Bedroom : 3.5 x 2.9 m (10.15 m2)

✓ Box Room : 1.3 x 1.1 m (1.43 m2)

✓ Bathroom : 2.5 x 1.9 m (4.75 m2)