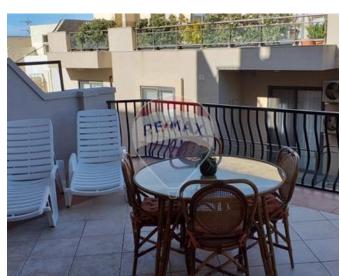

### **Apartment - For Sale - Mellieha**

Mellieha - Well finished and fully furnished Apartment, located in the center of this historical village and for part of this residential block of Apartments. The layout consists of a living/dining upon entrance, a separate fitted kitchen, a box room, two double bedrooms, a main bathroom, and a spacious front terrace ideally for entertainment. Worth viewing!

### **Features**

- Ceramic Floor
- Electricity Utility
- ✓ A/C

- Water Utility
- Gypsum Plastering
- Terrace