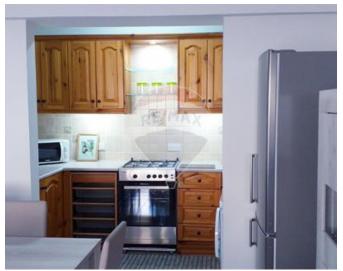

### **Apartment - For Sale - Mellieha**

Mellieha - Well finished and fully furnished Apartment, located in the center of this historical village and for part of this residential block of Apartments. The layout consists of a living/dining upon entrance, a separate fitted kitchen, a box room, two double bedrooms, a main bathroom, and a spacious front terrace ideally for entertainment. Worth viewing!

#### Rooms

Kitchen: 1.5 x 2.8 m (4.2 m2)

✓ Living/Dining : 5.5 x 4.3 m (23.65 m2)

Double Bedroom : 4.1 x 3.4 m (13.94 m2)

Double Bedroom : 3.5 x 2.9 m (10.15 m2)

✓ Box Room : 1.3 x 1.1 m (1.43 m2)

✓ Bathroom : 2.5 x 1.9 m (4.75 m2)