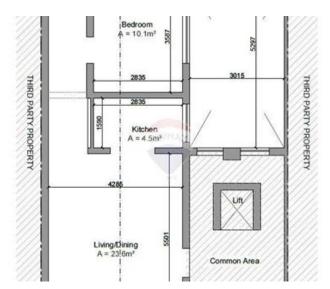

#### Rooms

Kitchen: 1.5 x 2.8 m (4.2 m2)

✓ Living/Dining : 5.5 x 4.3 m (23.65 m2)

Double Bedroom : 4.1 x 3.4 m (13.94 m2)

Double Bedroom : 3.5 x 2.9 m (10.15 m2)

✓ Box Room : 1.3 x 1.1 m (1.43 m2)

✓ Bathroom : 2.5 x 1.9 m (4.75 m2)

Open Space : 4.6 x 5.5 m (25.3 m2)