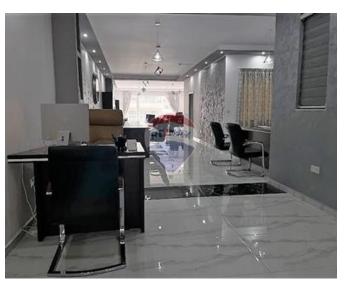

### Office Space - For Rent - Mellieha

MELLIEHA - OFFICE - Brand new office in Mellieha center, ready finished and furnished for operation. This beautiful large office is very lit up with natural light. The layout comprises of a Bathroom /Shower, a Board room, plus offices ready with all ACs, sofas, and a box room. These premises can be used for offices or shops and are ready to operate.

## Gallery

Roderick Cucciardi RE/MAX Park Estates - St Paul's Bay

M: 79461080

E: roderick@remax.com.mt

T: 21579747