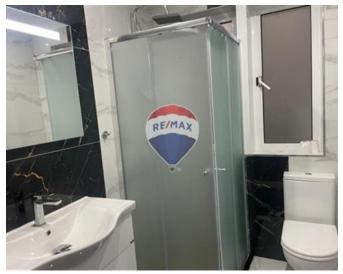

### Office Space - For Rent - Mellieha

MELLIEHA - OFFICE - Brand new office in Mellieha center, ready finished and furnished for operation. This beautiful large office is very lit up with natural light. The layout comprises of a Bathroom /Shower, a Board room, plus offices ready with all ACs, sofas, and a box room. These premises can be used for offices or shops and are ready to operate.

#### Rooms

- ✓ Box Room : 2.5 x 1.5 m (3.75 m2)
- Open Space : 3 x 2 m (6 m2)
- Open Space : 12.52 x 5.58 m (69.86 m2)
- ✓ Open Space : 3.5 x 9.34 m (32.69 m2)
- ✓ Guest Toilet : 2.5 x 2 m (5 m2)
- Open Space : 2.61 x 6.09 m (15.89 m2)