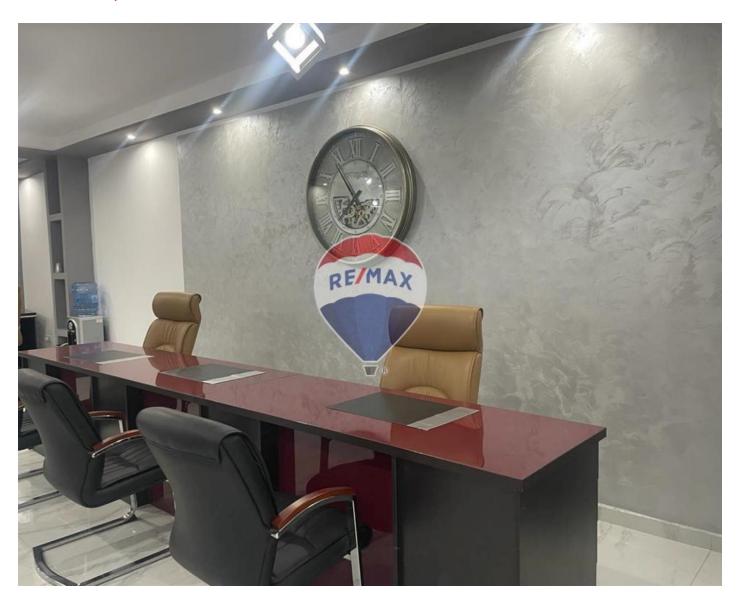

### Office Space - For Rent - Mellieha

MELLIEHA - OFFICE - Brand new office in Mellieha center, ready finished and furnished for operation. This beautiful large office is very lit up with natural light. The layout comprises of a Bathroom /Shower, a Board room, plus offices ready with all ACs, sofas, and a box room. These premises can be used for offices or shops and are ready to operate.

#### Rooms

- ✓ Box Room : 2.5 x 1.5 m (3.75 m2)
- Open Space : 3 x 2 m (6 m2)
- Open Space : 12.52 x 5.58 m (69.86 m2)
- ✓ Open Space : 3.5 x 9.34 m (32.69 m2)
- ✓ Guest Toilet : 2.5 x 2 m (5 m2)
- Open Space : 2.61 x 6.09 m (15.89 m2)