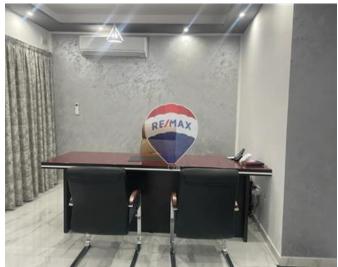

### Office Space - For Rent - Mellieha

MELLIEHA - OFFICE - Brand new office in Mellieha center, ready finished and furnished for operation. This beautiful large office is very lit up with natural light. The layout comprises of a Bathroom /Shower, a Board room, plus offices ready with all ACs, sofas, and a box room. These premises can be used for offices or shops and are ready to operate.

#### Rooms

- ✓ Box Room : 2.5 x 1.5 m (3.75 m2)
- Open Space : 3 x 2 m (6 m2)
- Open Space : 12.52 x 5.58 m (69.86 m2)
- ✓ Open Space : 3.5 x 9.34 m (32.69 m2)
- ✓ Guest Toilet : 2.5 x 2 m (5 m2)
- Open Space : 2.61 x 6.09 m (15.89 m2)