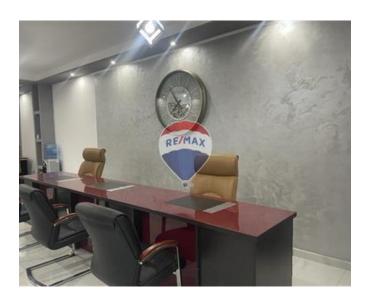

### Office Space - For Rent - Mellieha

MELLIEHA - OFFICE - Brand new office in Mellieha center, ready finished and furnished for operation. This beautiful large office is very lit up with natural light. The layout comprises of a Bathroom /Shower, a Board room, plus offices ready with all ACs, sofas, and a box room. These premises can be used for offices or shops and are ready to operate.

#### Rooms

- ✓ Box Room : 2.5 x 1.5 m (3.75 m2)
- Open Space : 3 x 2 m (6 m2)
- Open Space : 12.52 x 5.58 m (69.86 m2)
- ✓ Open Space : 3.5 x 9.34 m (32.69 m2)
- ✓ Guest Toilet : 2.5 x 2 m (5 m2)
- Open Space : 2.61 x 6.09 m (15.89 m2)