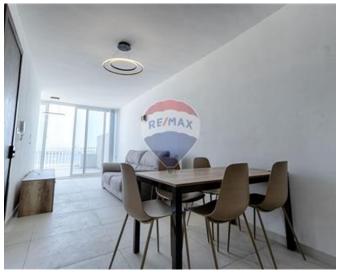

# Penthouse - For Sale - St Paul's Bay

ST. PAUL'S BAY - Centrally located in the old part of St. Paul's Bay and yet close to ta' I -Ghazzenin area, ready built and furnished Penthouse. Property consists of a spacious open plan kitchen / dining / living, two bedrooms main having an en-suite, main bathroom, front terrace and back balcony. Property is situated in a block of only five units.

### Rooms

- Hallway : 8.1 x 1.1 m (8.91 m2)
- Kitchen/Living/Dining : 9.2 x 4 m (36.8 m2)
- Double Bedroom : 3.9 x 3.5 m (13.65 m2)
- Single Bedroom : 3.6 x 2.9 m (10.44 m2)
- Bathroom : 2.2 x 2.1 m (4.62 m2)
- Shower Ensuite : 2.2 x 1.3 m (2.86 m2)