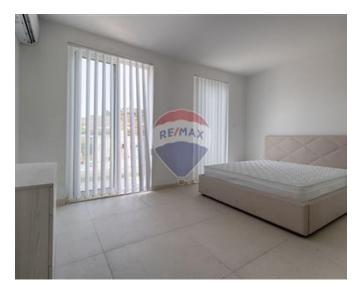

# Penthouse - For Sale - St Paul's Bay

ST. PAUL'S BAY - Centrally located in the old part of St. Paul's Bay and yet close to ta' I -Ghazzenin area, ready built and furnished Penthouse. Property consists of a spacious open plan kitchen / dining / living, two bedrooms main having an en-suite, main bathroom, front terrace and back balcony. Property is situated in a block of only five units.

### Rooms

- Hallway : 8.1 x 1.1 m (8.91 m2)
- Kitchen/Living/Dining : 9.2 x 4 m (36.8 m2)
- Double Bedroom : 3.9 x 3.5 m (13.65 m2)
- Single Bedroom : 3.6 x 2.9 m (10.44 m2)
- Bathroom : 2.2 x 2.1 m (4.62 m2)
- Shower Ensuite : 2.2 x 1.3 m (2.86 m2)