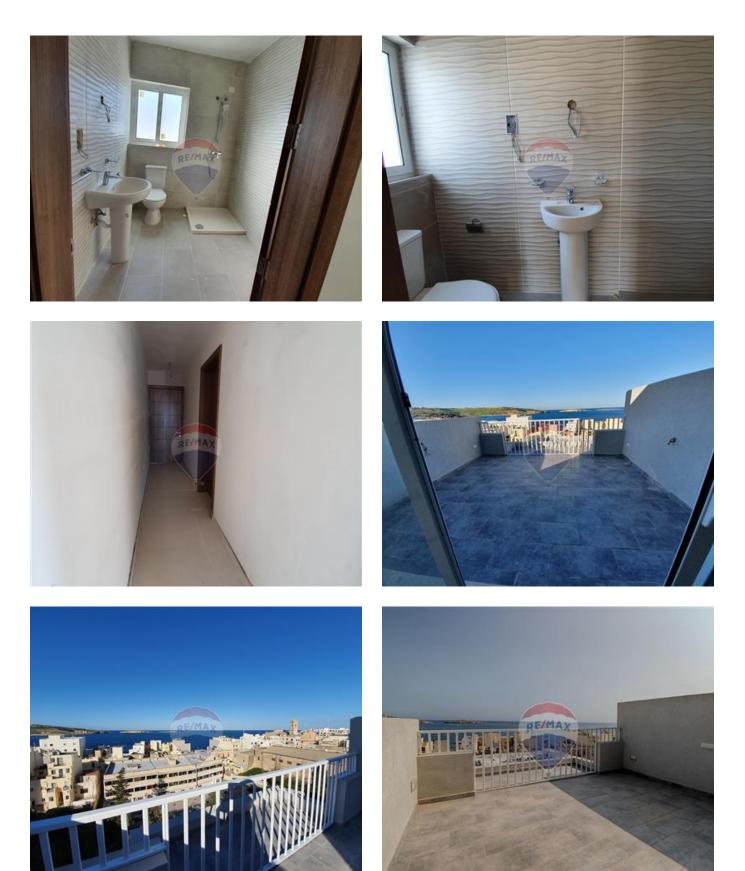

# Penthouse - For Sale - St Paul's Bay

ST. PAUL'S BAY - Centrally located in the old part of St. Paul's Bay and yet close to ta' I -Ghazzenin area, ready built and furnished Penthouse. Property consists of a spacious open plan kitchen / dining / living, two bedrooms main having an en-suite, main bathroom, front terrace and back balcony. Property is situated in a block of only five units.

- Ceramic Floor
  - Gypsum Plastering
- Terrace

Roderick Cucciardi RE/MAX Park Estates - St Paul's Bay

M: 79461080 E: roderick@remax.com.mt T: 21579747

**RE/MAX Park Estates - St Paul's Bay** Park Estates Ltd,Mosta Road, St Paul's Bay, Malta