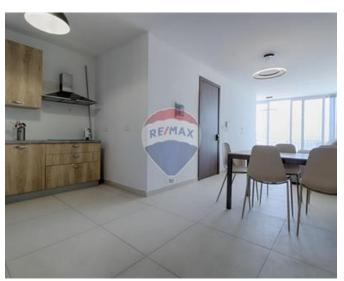

# Penthouse - For Sale - St Paul's Bay

ST. PAUL'S BAY - Centrally located in the old part of St. Paul's Bay and yet close to ta' I -Ghazzenin area, ready built and furnished Penthouse. Property consists of a spacious open plan kitchen / dining / living, two bedrooms main having an en-suite, main bathroom, front terrace and back balcony. Property is situated in a block of only five units.

### Rooms

- Hallway : 8.1 x 1.1 m (8.91 m2)
- Kitchen/Living/Dining : 9.2 x 4 m (36.8 m2)
- Double Bedroom : 3.9 x 3.5 m (13.65 m2)
- Single Bedroom : 3.6 x 2.9 m (10.44 m2)
- Bathroom : 2.2 x 2.1 m (4.62 m2)
- Shower Ensuite : 2.2 x 1.3 m (2.86 m2)