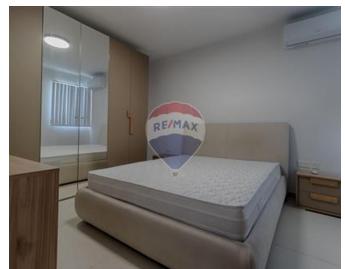

# Penthouse - For Sale - St Paul's Bay

ST. PAUL'S BAY - Centrally located in the old part of St. Paul's Bay and yet close to ta' I -Ghazzenin area, ready built and furnished Penthouse. Property consists of a spacious open plan kitchen / dining / living, two bedrooms main having an en-suite, main bathroom, front terrace and back balcony. Property is situated in a block of only five units.

### Rooms

- Hallway : 8.1 x 1.1 m (8.91 m2)
- Kitchen/Living/Dining : 9.2 x 4 m (36.8 m2)
- Double Bedroom : 3.9 x 3.5 m (13.65 m2)
- Single Bedroom : 3.6 x 2.9 m (10.44 m2)
- Bathroom : 2.2 x 2.1 m (4.62 m2)
- Shower Ensuite : 2.2 x 1.3 m (2.86 m2)