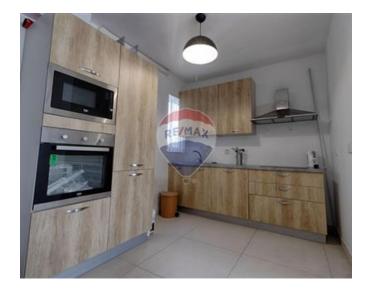

# Penthouse - For Sale - St Paul's Bay

ST. PAUL'S BAY - Centrally located in the old part of St. Paul's Bay and yet close to ta' I -Ghazzenin area, ready built and furnished Penthouse. Property consists of a spacious open plan kitchen / dining / living, two bedrooms main having an en-suite, main bathroom, front terrace and back balcony. Property is situated in a block of only five units.