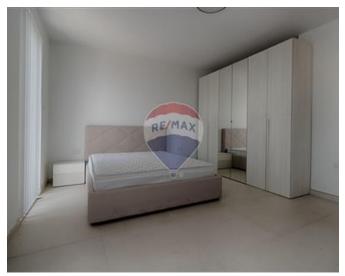

# Penthouse - For Sale - St Paul's Bay

ST. PAUL'S BAY - Centrally located in the old part of St. Paul's Bay and yet close to ta' I -Ghazzenin area, ready built and furnished Penthouse. Property consists of a spacious open plan kitchen / dining / living, two bedrooms main having an en-suite, main bathroom, front terrace and back balcony. Property is situated in a block of only five units.

### Rooms

- Hallway : 8.1 x 1.1 m (8.91 m2)
- Kitchen/Living/Dining : 9.2 x 4 m (36.8 m2)
- Double Bedroom : 3.9 x 3.5 m (13.65 m2)
- Single Bedroom : 3.6 x 2.9 m (10.44 m2)
- Bathroom : 2.2 x 2.1 m (4.62 m2)
- Shower Ensuite : 2.2 x 1.3 m (2.86 m2)