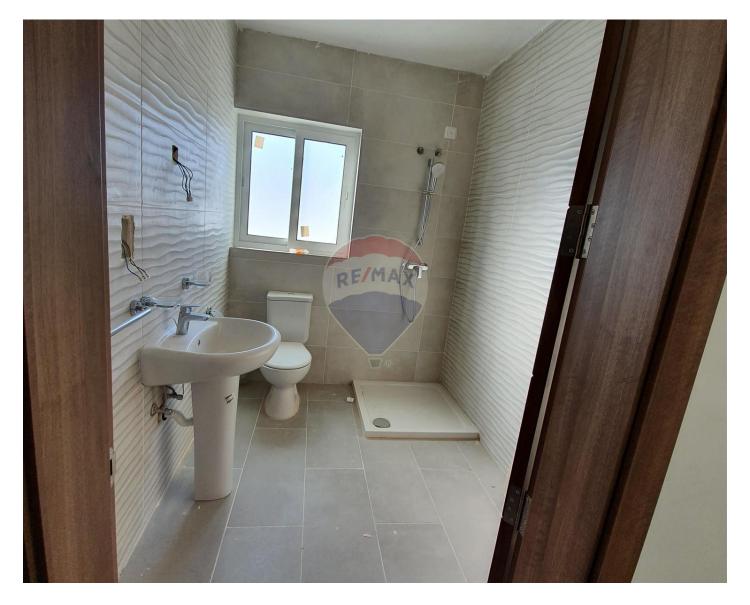

### Rooms

- Hallway : 8.1 x 1.1 m (8.91 m2)
- Kitchen/Living/Dining : 9.2 x 4 m (36.8 m2)
- Double Bedroom : 3.9 x 3.5 m (13.65 m2)
- Single Bedroom : 3.6 x 2.9 m (10.44 m2)
- Bathroom : 2.2 x 2.1 m (4.62 m2)
- Shower Ensuite : 2.2 x 1.3 m (2.86 m2)