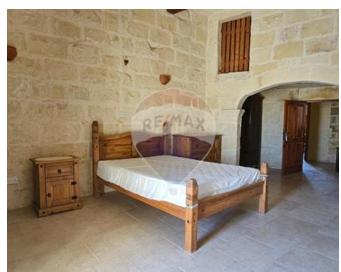

# House of Character - For Rent - Gozo - Ghasri

GHASRI - Converted HOUSE OF CHARACTER, located on the outskirts of the village on a quiet residential street. This lovely home which has many rustic features throughout, consists of an entrance into a living room with arches and a wood burning stove for those chilly nights, a separate large kitchen/dinette that over-looks the back courtyard and a small garden, and also a guest bathroom all on the ground floor level. Upstairs there are two very spacious bedrooms each having their own en-suites, one is with a bath-tub, a front facing balcony and a back sunny terrace. On the 2nd level there is third bedroom with a joint office space and a bathroom with shower, plus an additional terrace and roof terrace, enjoying town and country views. This property is ideal for those seeking peace and tranquillity.

### Rooms

- ✓ Kitchen/Living/Dining: 1 x 1 m (1 m2)
- ✓ Double Bedroom : 1 x 1 m (1 m2)
- ✓ Double Bedroom : 1 x 1 m (1 m2)
- ✓ Double Bedroom : 1 x 1 m (1 m2)
- ✓ Bathroom Ensuite : 1 x 1 m (1 m2)
- ✓ Shower: 1 x 1 m (1 m2)
- ✓ Shower Ensuite : 1 x 1 m (1 m2)
- ✓ Shower Ensuite : 1 x 1 m (1 m2)