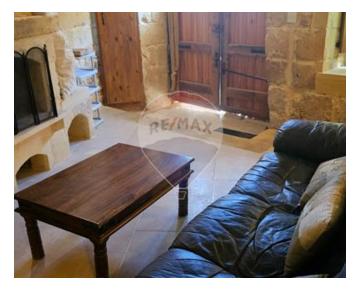

# House of Character - For Rent - Gozo - Ghasri

GHASRI - Converted HOUSE OF CHARACTER, located on the outskirts of the village on a quiet residential street. This lovely home which has many rustic features throughout, consists of an entrance into a living room with arches and a wood burning stove for those chilly nights, a separate large kitchen/dinette that over-looks the back courtyard and a small garden, and also a guest bathroom all on the ground floor level. Upstairs there are two very spacious bedrooms each having their own en-suites, one is with a bath-tub, a front facing balcony and a back sunny terrace. On the 2nd level there is third bedroom with a joint office space and a bathroom with shower, plus an additional terrace and roof terrace, enjoying town and country views. This property is ideal for those seeking peace and tranquillity.