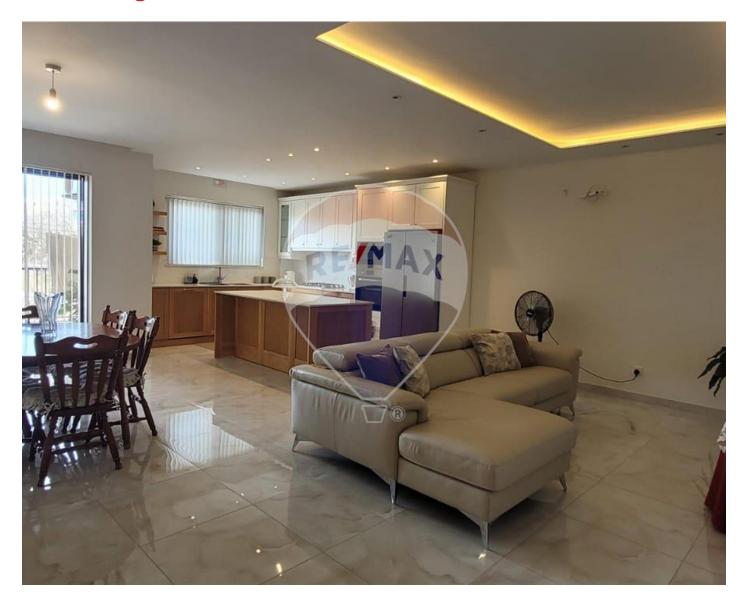

### **Apartment - For Sale - Gozo - Xaghra**

This exquisite three-bedroom apartment, measuring approximately 160 square meters, is located in the tranquil area of Xaghra and boasts high-end finishes that leave no detail overlooked. The master bedroom, crafted from solid wood, features a spacious ensuite bathroom, while the other generously proportioned bedrooms are equipped with air conditioning connections. The main bathroom showcases a luxurious freestanding bathtub. A fully equipped laundry room with custom cabinetry adds to the convenience. The open-plan layout includes a custom solid wood kitchen with a marble countertop, featuring a gas hood, electric oven, microwave, double-sided refrigerator, dishwasher, and a large island with additional storage. The living space extends to a sizable balcony, offering picturesque views of the surrounding area. Elegant gypsum ceilings with tasteful lighting arrangements enhance the interior, complemented by wood paneling in the hallway, perfect for displaying family portraits or artwork. Conveniently located near various amenities, this unit is one of only four in the block. It also includes a ventilated street-level two-car garage, enhancing its appeal (garage not included in the listed price).

#### Rooms

✓ Kitchen/Living/Dining: 6.12 x 8 m (48.96 m2)

Double Bedroom: 5.75 x 3.69 m (21.22 m2)

Double Bedroom: 4.17 x 3.66 m (15.26 m2)

Double Bedroom: 3.66 x 4.32 m (15.81 m2)

Laundry: 1.83 x 4.5 m (8.23 m2)