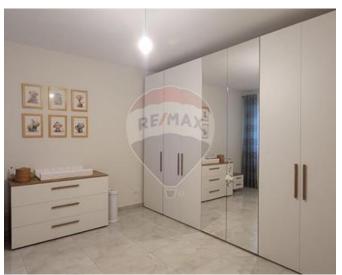

### **Apartment - For Sale - Gozo - Xaghra**

This exquisite three-bedroom apartment, measuring approximately 160 square meters, is located in the tranquil area of Xaghra and boasts high-end finishes that leave no detail overlooked. The master bedroom, crafted from solid wood, features a spacious ensuite bathroom, while the other generously proportioned bedrooms are equipped with air conditioning connections. The main bathroom showcases a luxurious freestanding bathtub. A fully equipped laundry room with custom cabinetry adds to the convenience. The open-plan layout includes a custom solid wood kitchen with a marble countertop, featuring a gas hood, electric oven, microwave, double-sided refrigerator, dishwasher, and a large island with additional storage. The living space extends to a sizable balcony, offering picturesque views of the surrounding area. Elegant gypsum ceilings with tasteful lighting arrangements enhance the interior, complemented by wood paneling in the hallway, perfect for displaying family portraits or artwork. Conveniently located near various amenities, this unit is one of only four in the block. It also includes a ventilated street-level two-car garage, enhancing its appeal (garage not included in the listed price).

#### Rooms

✓ Kitchen/Living/Dining: 6.12 x 8 m (48.96 m2)

Double Bedroom: 5.75 x 3.69 m (21.22 m2)

Double Bedroom: 4.17 x 3.66 m (15.26 m2)

Double Bedroom: 3.66 x 4.32 m (15.81 m2)

Laundry: 1.83 x 4.5 m (8.23 m2)