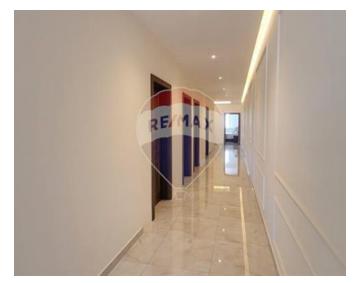

### **Apartment - For Sale - Gozo - Xaghra**

This exquisite three-bedroom apartment, measuring approximately 160 square meters, is located in the tranquil area of Xaghra and boasts high-end finishes that leave no detail overlooked. The master bedroom, crafted from solid wood, features a spacious ensuite bathroom, while the other generously proportioned bedrooms are equipped with air conditioning connections. The main bathroom showcases a luxurious freestanding bathtub. A fully equipped laundry room with custom cabinetry adds to the convenience. The open-plan layout includes a custom solid wood kitchen with a marble countertop, featuring a gas hood, electric oven, microwave, double-sided refrigerator, dishwasher, and a large island with additional storage. The living space extends to a sizable balcony, offering picturesque views of the surrounding area. Elegant gypsum ceilings with tasteful lighting arrangements enhance the interior, complemented by wood paneling in the hallway, perfect for displaying family portraits or artwork. Conveniently located near various amenities, this unit is one of only four in the block. It also includes a ventilated street-level two-car garage, enhancing its appeal (garage not included in the listed price).

Hall: 3.69 x 2.54 m (9.37 m2)

Hallway: 1.52 x 11.59 m (17.62 m2)

✓ Bathroom: 2.44 x 2.48 m (6.05 m2)

- ✓ Shower Ensuite : 3.03 x 1.92 m (5.82 m2)
- ✓ Open Space : 6.12 x 1.5 m (9.18 m2)
- ✓ Open Space : 1.75 x 1 m (1.75 m2)
- ✓ Garage : 2.98 x 4.2 m (12.52 m2)