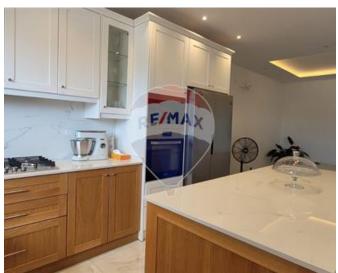

### **Apartment - For Sale - Gozo - Xaghra**

This exquisite three-bedroom apartment, measuring approximately 160 square meters, is located in the tranquil area of Xaghra and boasts high-end finishes that leave no detail overlooked. The master bedroom, crafted from solid wood, features a spacious ensuite bathroom, while the other generously proportioned bedrooms are equipped with air conditioning connections. The main bathroom showcases a luxurious freestanding bathtub. A fully equipped laundry room with custom cabinetry adds to the convenience. The open-plan layout includes a custom solid wood kitchen with a marble countertop, featuring a gas hood, electric oven, microwave, double-sided refrigerator, dishwasher, and a large island with additional storage. The living space extends to a sizable balcony, offering picturesque views of the surrounding area. Elegant gypsum ceilings with tasteful lighting arrangements enhance the interior, complemented by wood paneling in the hallway, perfect for displaying family portraits or artwork. Conveniently located near various amenities, this unit is one of only four in the block. It also includes a ventilated street-level two-car garage, enhancing its appeal (garage not included in the listed price).