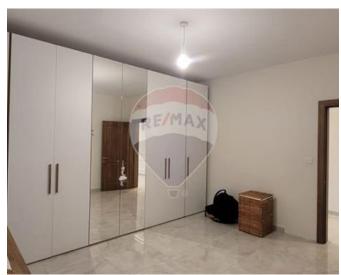

### **Apartment - For Sale - Gozo - Xaghra**

This exquisite three-bedroom apartment, measuring approximately 160 square meters, is located in the tranquil area of Xaghra and boasts high-end finishes that leave no detail overlooked. The master bedroom, crafted from solid wood, features a spacious ensuite bathroom, while the other generously proportioned bedrooms are equipped with air conditioning connections. The main bathroom showcases a luxurious freestanding bathtub. A fully equipped laundry room with custom cabinetry adds to the convenience. The open-plan layout includes a custom solid wood kitchen with a marble countertop, featuring a gas hood, electric oven, microwave, double-sided refrigerator, dishwasher, and a large island with additional storage. The living space extends to a sizable balcony, offering picturesque views of the surrounding area. Elegant gypsum ceilings with tasteful lighting arrangements enhance the interior, complemented by wood paneling in the hallway, perfect for displaying family portraits or artwork. Conveniently located near various amenities, this unit is one of only four in the block. It also includes a ventilated street-level two-car garage, enhancing its appeal (garage not included in the listed price).

#### Rooms

✓ Kitchen/Living/Dining: 6.12 x 8 m (48.96 m2)

Double Bedroom: 5.75 x 3.69 m (21.22 m2)

Double Bedroom: 4.17 x 3.66 m (15.26 m2)

Double Bedroom: 3.66 x 4.32 m (15.81 m2)

Laundry: 1.83 x 4.5 m (8.23 m2)