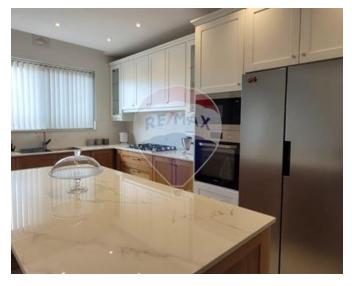

### **Apartment - For Sale - Gozo - Xaghra**

This exquisite three-bedroom apartment, measuring approximately 160 square meters, is located in the tranquil area of Xaghra and boasts high-end finishes that leave no detail overlooked. The master bedroom, crafted from solid wood, features a spacious ensuite bathroom, while the other generously proportioned bedrooms are equipped with air conditioning connections. The main bathroom showcases a luxurious freestanding bathtub. A fully equipped laundry room with custom cabinetry adds to the convenience. The open-plan layout includes a custom solid wood kitchen with a marble countertop, featuring a gas hood, electric oven, microwave, double-sided refrigerator, dishwasher, and a large island with additional storage. The living space extends to a sizable balcony, offering picturesque views of the surrounding area. Elegant gypsum ceilings with tasteful lighting arrangements enhance the interior, complemented by wood paneling in the hallway, perfect for displaying family portraits or artwork. Conveniently located near various amenities, this unit is one of only four in the block. It also includes a ventilated street-level two-car garage, enhancing its appeal (garage not included in the listed price).