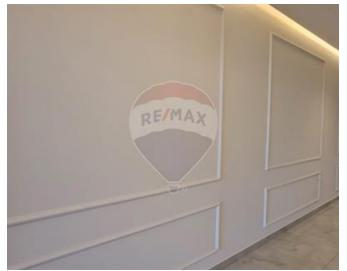

### **Apartment - For Sale - Gozo - Xaghra**

This exquisite three-bedroom apartment, measuring approximately 160 square meters, is located in the tranquil area of Xaghra and boasts high-end finishes that leave no detail overlooked. The master bedroom, crafted from solid wood, features a spacious ensuite bathroom, while the other generously proportioned bedrooms are equipped with air conditioning connections. The main bathroom showcases a luxurious freestanding bathtub. A fully equipped laundry room with custom cabinetry adds to the convenience. The open-plan layout includes a custom solid wood kitchen with a marble countertop, featuring a gas hood, electric oven, microwave, double-sided refrigerator, dishwasher, and a large island with additional storage. The living space extends to a sizable balcony, offering picturesque views of the surrounding area. Elegant gypsum ceilings with tasteful lighting arrangements enhance the interior, complemented by wood paneling in the hallway, perfect for displaying family portraits or artwork. Conveniently located near various amenities, this unit is one of only four in the block. It also includes a ventilated street-level two-car garage, enhancing its appeal (garage not included in the listed price).

Hall: 3.69 x 2.54 m (9.37 m2)

Hallway: 1.52 x 11.59 m (17.62 m2)

✓ Bathroom: 2.44 x 2.48 m (6.05 m2)

- ✓ Shower Ensuite : 3.03 x 1.92 m (5.82 m2)
- ✓ Open Space : 6.12 x 1.5 m (9.18 m2)
- ✓ Open Space : 1.75 x 1 m (1.75 m2)
- ✓ Garage : 2.98 x 4.2 m (12.52 m2)