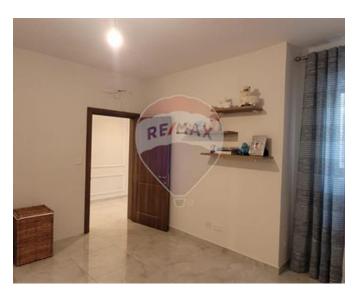

### **Apartment - For Sale - Gozo - Xaghra**

This exquisite three-bedroom apartment, measuring approximately 160 square meters, is located in the tranquil area of Xaghra and boasts high-end finishes that leave no detail overlooked. The master bedroom, crafted from solid wood, features a spacious ensuite bathroom, while the other generously proportioned bedrooms are equipped with air conditioning connections. The main bathroom showcases a luxurious freestanding bathtub. A fully equipped laundry room with custom cabinetry adds to the convenience. The open-plan layout includes a custom solid wood kitchen with a marble countertop, featuring a gas hood, electric oven, microwave, double-sided refrigerator, dishwasher, and a large island with additional storage. The living space extends to a sizable balcony, offering picturesque views of the surrounding area. Elegant gypsum ceilings with tasteful lighting arrangements enhance the interior, complemented by wood paneling in the hallway, perfect for displaying family portraits or artwork. Conveniently located near various amenities, this unit is one of only four in the block. It also includes a ventilated street-level two-car garage, enhancing its appeal (garage not included in the listed price).

Hall: 3.69 x 2.54 m (9.37 m2)

Hallway: 1.52 x 11.59 m (17.62 m2)

✓ Bathroom: 2.44 x 2.48 m (6.05 m2)

- ✓ Shower Ensuite : 3.03 x 1.92 m (5.82 m2)
- ✓ Open Space : 6.12 x 1.5 m (9.18 m2)
- ✓ Open Space : 1.75 x 1 m (1.75 m2)
- ✓ Garage : 2.98 x 4.2 m (12.52 m2)