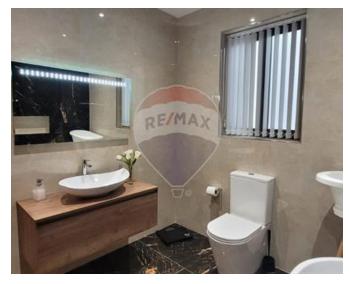

### **Apartment - For Sale - Gozo - Xaghra**

This exquisite three-bedroom apartment, measuring approximately 160 square meters, is located in the tranquil area of Xaghra and boasts high-end finishes that leave no detail overlooked. The master bedroom, crafted from solid wood, features a spacious ensuite bathroom, while the other generously proportioned bedrooms are equipped with air conditioning connections. The main bathroom showcases a luxurious freestanding bathtub. A fully equipped laundry room with custom cabinetry adds to the convenience. The open-plan layout includes a custom solid wood kitchen with a marble countertop, featuring a gas hood, electric oven, microwave, double-sided refrigerator, dishwasher, and a large island with additional storage. The living space extends to a sizable balcony, offering picturesque views of the surrounding area. Elegant gypsum ceilings with tasteful lighting arrangements enhance the interior, complemented by wood paneling in the hallway, perfect for displaying family portraits or artwork. Conveniently located near various amenities, this unit is one of only four in the block. It also includes a ventilated street-level two-car garage, enhancing its appeal (garage not included in the listed price).

Hall: 3.69 x 2.54 m (9.37 m2)

Hallway: 1.52 x 11.59 m (17.62 m2)

✓ Bathroom: 2.44 x 2.48 m (6.05 m2)

- ✓ Shower Ensuite : 3.03 x 1.92 m (5.82 m2)
- ✓ Open Space : 6.12 x 1.5 m (9.18 m2)
- ✓ Open Space : 1.75 x 1 m (1.75 m2)
- ✓ Garage : 2.98 x 4.2 m (12.52 m2)