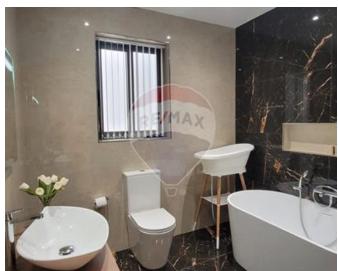

### **Apartment - For Sale - Gozo - Xaghra**

This exquisite three-bedroom apartment, measuring approximately 160 square meters, is located in the tranquil area of Xaghra and boasts high-end finishes that leave no detail overlooked. The master bedroom, crafted from solid wood, features a spacious ensuite bathroom, while the other generously proportioned bedrooms are equipped with air conditioning connections. The main bathroom showcases a luxurious freestanding bathtub. A fully equipped laundry room with custom cabinetry adds to the convenience. The open-plan layout includes a custom solid wood kitchen with a marble countertop, featuring a gas hood, electric oven, microwave, double-sided refrigerator, dishwasher, and a large island with additional storage. The living space extends to a sizable balcony, offering picturesque views of the surrounding area. Elegant gypsum ceilings with tasteful lighting arrangements enhance the interior, complemented by wood paneling in the hallway, perfect for displaying family portraits or artwork. Conveniently located near various amenities, this unit is one of only four in the block. It also includes a ventilated street-level two-car garage, enhancing its appeal (garage not included in the listed price).

Hall: 3.69 x 2.54 m (9.37 m2)

Hallway: 1.52 x 11.59 m (17.62 m2)

✓ Bathroom: 2.44 x 2.48 m (6.05 m2)

- ✓ Shower Ensuite : 3.03 x 1.92 m (5.82 m2)
- ✓ Open Space : 6.12 x 1.5 m (9.18 m2)
- ✓ Open Space : 1.75 x 1 m (1.75 m2)
- ✓ Garage : 2.98 x 4.2 m (12.52 m2)