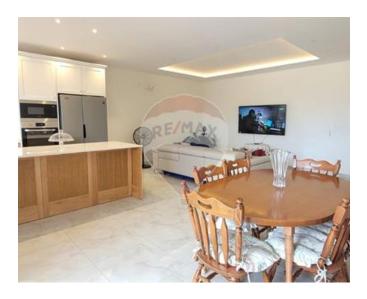

### **Apartment - For Sale - Gozo - Xaghra**

This exquisite three-bedroom apartment, measuring approximately 160 square meters, is located in the tranquil area of Xaghra and boasts high-end finishes that leave no detail overlooked. The master bedroom, crafted from solid wood, features a spacious ensuite bathroom, while the other generously proportioned bedrooms are equipped with air conditioning connections. The main bathroom showcases a luxurious freestanding bathtub. A fully equipped laundry room with custom cabinetry adds to the convenience. The open-plan layout includes a custom solid wood kitchen with a marble countertop, featuring a gas hood, electric oven, microwave, double-sided refrigerator, dishwasher, and a large island with additional storage. The living space extends to a sizable balcony, offering picturesque views of the surrounding area. Elegant gypsum ceilings with tasteful lighting arrangements enhance the interior, complemented by wood paneling in the hallway, perfect for displaying family portraits or artwork. Conveniently located near various amenities, this unit is one of only four in the block. It also includes a ventilated street-level two-car garage, enhancing its appeal (garage not included in the listed price).