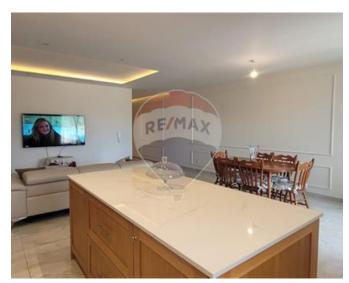

### **Apartment - For Sale - Gozo - Xaghra**

This exquisite three-bedroom apartment, measuring approximately 160 square meters, is located in the tranquil area of Xaghra and boasts high-end finishes that leave no detail overlooked. The master bedroom, crafted from solid wood, features a spacious ensuite bathroom, while the other generously proportioned bedrooms are equipped with air conditioning connections. The main bathroom showcases a luxurious freestanding bathtub. A fully equipped laundry room with custom cabinetry adds to the convenience. The open-plan layout includes a custom solid wood kitchen with a marble countertop, featuring a gas hood, electric oven, microwave, double-sided refrigerator, dishwasher, and a large island with additional storage. The living space extends to a sizable balcony, offering picturesque views of the surrounding area. Elegant gypsum ceilings with tasteful lighting arrangements enhance the interior, complemented by wood paneling in the hallway, perfect for displaying family portraits or artwork. Conveniently located near various amenities, this unit is one of only four in the block. It also includes a ventilated street-level two-car garage, enhancing its appeal (garage not included in the listed price).

#### Rooms

✓ Kitchen/Living/Dining: 6.12 x 8 m (48.96 m2)

Double Bedroom: 5.75 x 3.69 m (21.22 m2)

Double Bedroom: 4.17 x 3.66 m (15.26 m2)

Double Bedroom: 3.66 x 4.32 m (15.81 m2)

Laundry: 1.83 x 4.5 m (8.23 m2)