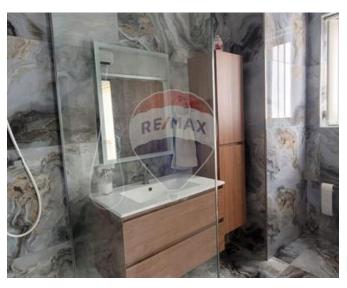

### **Apartment - For Sale - Gozo - Xaghra**

This exquisite three-bedroom apartment, measuring approximately 160 square meters, is located in the tranquil area of Xaghra and boasts high-end finishes that leave no detail overlooked. The master bedroom, crafted from solid wood, features a spacious ensuite bathroom, while the other generously proportioned bedrooms are equipped with air conditioning connections. The main bathroom showcases a luxurious freestanding bathtub. A fully equipped laundry room with custom cabinetry adds to the convenience. The open-plan layout includes a custom solid wood kitchen with a marble countertop, featuring a gas hood, electric oven, microwave, double-sided refrigerator, dishwasher, and a large island with additional storage. The living space extends to a sizable balcony, offering picturesque views of the surrounding area. Elegant gypsum ceilings with tasteful lighting arrangements enhance the interior, complemented by wood paneling in the hallway, perfect for displaying family portraits or artwork. Conveniently located near various amenities, this unit is one of only four in the block. It also includes a ventilated street-level two-car garage, enhancing its appeal (garage not included in the listed price).

Hall: 3.69 x 2.54 m (9.37 m2)

Hallway: 1.52 x 11.59 m (17.62 m2)

✓ Bathroom: 2.44 x 2.48 m (6.05 m2)

- ✓ Shower Ensuite : 3.03 x 1.92 m (5.82 m2)
- ✓ Open Space : 6.12 x 1.5 m (9.18 m2)
- ✓ Open Space : 1.75 x 1 m (1.75 m2)
- ✓ Garage : 2.98 x 4.2 m (12.52 m2)