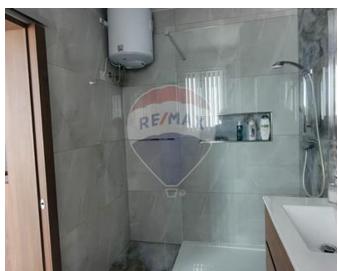

### **Apartment - For Sale - Gozo - Xaghra**

This exquisite three-bedroom apartment, measuring approximately 160 square meters, is located in the tranquil area of Xaghra and boasts high-end finishes that leave no detail overlooked. The master bedroom, crafted from solid wood, features a spacious ensuite bathroom, while the other generously proportioned bedrooms are equipped with air conditioning connections. The main bathroom showcases a luxurious freestanding bathtub. A fully equipped laundry room with custom cabinetry adds to the convenience. The open-plan layout includes a custom solid wood kitchen with a marble countertop, featuring a gas hood, electric oven, microwave, double-sided refrigerator, dishwasher, and a large island with additional storage. The living space extends to a sizable balcony, offering picturesque views of the surrounding area. Elegant gypsum ceilings with tasteful lighting arrangements enhance the interior, complemented by wood paneling in the hallway, perfect for displaying family portraits or artwork. Conveniently located near various amenities, this unit is one of only four in the block. It also includes a ventilated street-level two-car garage, enhancing its appeal (garage not included in the listed price).

Hall: 3.69 x 2.54 m (9.37 m2)

Hallway: 1.52 x 11.59 m (17.62 m2)

✓ Bathroom: 2.44 x 2.48 m (6.05 m2)

- ✓ Shower Ensuite : 3.03 x 1.92 m (5.82 m2)
- ✓ Open Space : 6.12 x 1.5 m (9.18 m2)
- ✓ Open Space : 1.75 x 1 m (1.75 m2)
- ✓ Garage : 2.98 x 4.2 m (12.52 m2)