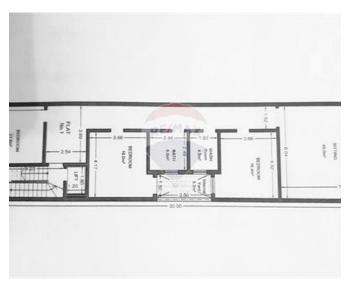

#### Rooms

✓ Kitchen/Living/Dining: 6.12 x 8 m (48.96 m2)

Double Bedroom: 5.75 x 3.69 m (21.22 m2)

Double Bedroom: 4.17 x 3.66 m (15.26 m2)

Double Bedroom: 3.66 x 4.32 m (15.81 m2)

Laundry: 1.83 x 4.5 m (8.23 m2)

Hall: 3.69 x 2.54 m (9.37 m2)

Hallway: 1.52 x 11.59 m (17.62 m2)

✓ Bathroom: 2.44 x 2.48 m (6.05 m2)

- ✓ Shower Ensuite : 3.03 x 1.92 m (5.82 m2)
- ✓ Open Space : 6.12 x 1.5 m (9.18 m2)
- ✓ Open Space : 1.75 x 1 m (1.75 m2)
- ✓ Garage : 2.98 x 4.2 m (12.52 m2)