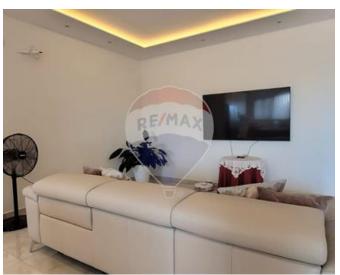

### **Apartment - For Sale - Gozo - Xaghra**

This exquisite three-bedroom apartment, measuring approximately 160 square meters, is located in the tranquil area of Xaghra and boasts high-end finishes that leave no detail overlooked. The master bedroom, crafted from solid wood, features a spacious ensuite bathroom, while the other generously proportioned bedrooms are equipped with air conditioning connections. The main bathroom showcases a luxurious freestanding bathtub. A fully equipped laundry room with custom cabinetry adds to the convenience. The open-plan layout includes a custom solid wood kitchen with a marble countertop, featuring a gas hood, electric oven, microwave, double-sided refrigerator, dishwasher, and a large island with additional storage. The living space extends to a sizable balcony, offering picturesque views of the surrounding area. Elegant gypsum ceilings with tasteful lighting arrangements enhance the interior, complemented by wood paneling in the hallway, perfect for displaying family portraits or artwork. Conveniently located near various amenities, this unit is one of only four in the block. It also includes a ventilated street-level two-car garage, enhancing its appeal (garage not included in the listed price).