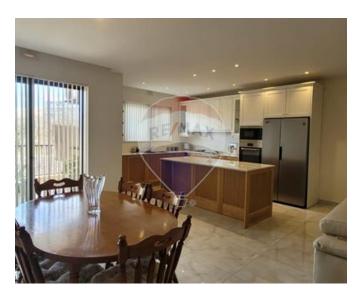

### **Apartment - For Sale - Gozo - Xaghra**

This exquisite three-bedroom apartment, measuring approximately 160 square meters, is located in the tranquil area of Xaghra and boasts high-end finishes that leave no detail overlooked. The master bedroom, crafted from solid wood, features a spacious ensuite bathroom, while the other generously proportioned bedrooms are equipped with air conditioning connections. The main bathroom showcases a luxurious freestanding bathtub. A fully equipped laundry room with custom cabinetry adds to the convenience. The open-plan layout includes a custom solid wood kitchen with a marble countertop, featuring a gas hood, electric oven, microwave, double-sided refrigerator, dishwasher, and a large island with additional storage. The living space extends to a sizable balcony, offering picturesque views of the surrounding area. Elegant gypsum ceilings with tasteful lighting arrangements enhance the interior, complemented by wood paneling in the hallway, perfect for displaying family portraits or artwork. Conveniently located near various amenities, this unit is one of only four in the block. It also includes a ventilated street-level two-car garage, enhancing its appeal (garage not included in the listed price).

#### Rooms

✓ Kitchen/Living/Dining: 6.12 x 8 m (48.96 m2)

Double Bedroom: 5.75 x 3.69 m (21.22 m2)

Double Bedroom: 4.17 x 3.66 m (15.26 m2)

Double Bedroom: 3.66 x 4.32 m (15.81 m2)

Laundry: 1.83 x 4.5 m (8.23 m2)