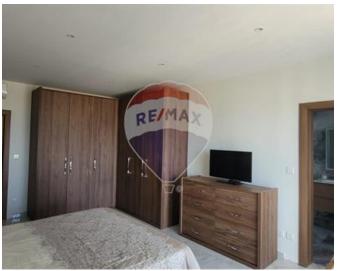

### **Apartment - For Sale - Gozo - Xaghra**

This exquisite three-bedroom apartment, measuring approximately 160 square meters, is located in the tranquil area of Xaghra and boasts high-end finishes that leave no detail overlooked. The master bedroom, crafted from solid wood, features a spacious ensuite bathroom, while the other generously proportioned bedrooms are equipped with air conditioning connections. The main bathroom showcases a luxurious freestanding bathtub. A fully equipped laundry room with custom cabinetry adds to the convenience. The open-plan layout includes a custom solid wood kitchen with a marble countertop, featuring a gas hood, electric oven, microwave, double-sided refrigerator, dishwasher, and a large island with additional storage. The living space extends to a sizable balcony, offering picturesque views of the surrounding area. Elegant gypsum ceilings with tasteful lighting arrangements enhance the interior, complemented by wood paneling in the hallway, perfect for displaying family portraits or artwork. Conveniently located near various amenities, this unit is one of only four in the block. It also includes a ventilated street-level two-car garage, enhancing its appeal (garage not included in the listed price).

#### Rooms

✓ Kitchen/Living/Dining: 6.12 x 8 m (48.96 m2)

Double Bedroom: 5.75 x 3.69 m (21.22 m2)

Double Bedroom: 4.17 x 3.66 m (15.26 m2)

Double Bedroom: 3.66 x 4.32 m (15.81 m2)

Laundry: 1.83 x 4.5 m (8.23 m2)