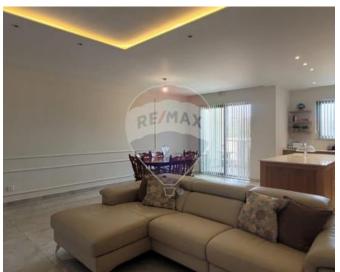

### **Apartment - For Sale - Gozo - Xaghra**

This exquisite three-bedroom apartment, measuring approximately 160 square meters, is located in the tranquil area of Xaghra and boasts high-end finishes that leave no detail overlooked. The master bedroom, crafted from solid wood, features a spacious ensuite bathroom, while the other generously proportioned bedrooms are equipped with air conditioning connections. The main bathroom showcases a luxurious freestanding bathtub. A fully equipped laundry room with custom cabinetry adds to the convenience. The open-plan layout includes a custom solid wood kitchen with a marble countertop, featuring a gas hood, electric oven, microwave, double-sided refrigerator, dishwasher, and a large island with additional storage. The living space extends to a sizable balcony, offering picturesque views of the surrounding area. Elegant gypsum ceilings with tasteful lighting arrangements enhance the interior, complemented by wood paneling in the hallway, perfect for displaying family portraits or artwork. Conveniently located near various amenities, this unit is one of only four in the block. It also includes a ventilated street-level two-car garage, enhancing its appeal (garage not included in the listed price).

#### Rooms

✓ Kitchen/Living/Dining: 6.12 x 8 m (48.96 m2)

Double Bedroom: 5.75 x 3.69 m (21.22 m2)

Double Bedroom: 4.17 x 3.66 m (15.26 m2)

Double Bedroom: 3.66 x 4.32 m (15.81 m2)

Laundry: 1.83 x 4.5 m (8.23 m2)