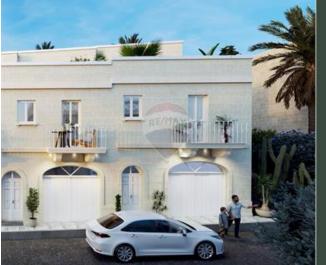

## **Terraced House - For Sale - Gozo -Ghasri**

This terraced house, nestled in the serene and quite Village of Ghasri, with approximately 334 square meters of internal space and 228 square meters of external space being sold on Plan and in Shell form Situated in a UCA Area with unobstructed ODZ views, this property presents an excellent opportunity for individuals aspiring to create a family home. Ideal for first-time buyers or those seeking to upgrade their living situation, this residence is just a short stroll away from picturesque country walks, offering tranquility and peace. The ground floor of this terraced house features a private garage, box room games rooms, a bedroom with an en-suite bathroom, and a spacious internal courtyard. On the first floor, there are two bedrooms, one with an en-suite bathroom, a main bathroom, a box room, and a large kitchen, living and dining areas connect seamlessly to a generous backyard hosting an approximately 24-square-meter pool, providing a delightful setting to relish country and ODZ views. Ascending to the third floor, a 36-square-meter washroom leads to a sizable back roof terrace, and a large front terrace offering scenic views of Ghasri. Positioned in a UCA area with captivating ODZ vistas, this property stands as a compelling investment opportunity that should not be overlooked.