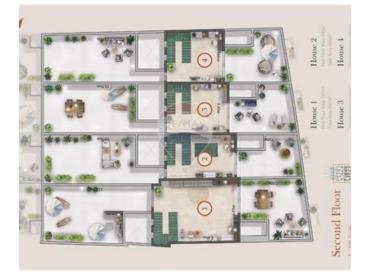

## **Terraced House - For Sale - Gozo -Ghasri**

This terraced house, nestled in the serene and quite Village of Ghasri, with approximately 334 square meters of internal space and 228 square meters of external space being sold on Plan and in Shell form Situated in a UCA Area with unobstructed ODZ views, this property presents an excellent opportunity for individuals aspiring to create a family home. Ideal for first-time buyers or those seeking to upgrade their living situation, this residence is just a short stroll away from picturesque country walks, offering tranquility and peace. The ground floor of this terraced house features a private garage, box room games rooms, a bedroom with an en-suite bathroom, and a spacious internal courtyard. On the first floor, there are two bedrooms, one with an en-suite bathroom, a main bathroom, a box room, and a large kitchen, living and dining areas connect seamlessly to a generous backyard hosting an approximately 24-square-meter pool, providing a delightful setting to relish country and ODZ views. Ascending to the third floor, a 36-square-meter washroom leads to a sizable back roof terrace, and a large front terrace offering scenic views of Ghasri. Positioned in a UCA area with captivating ODZ vistas, this property stands as a compelling investment opportunity that should not be overlooked.

## Rooms

- Kitchen/Living/Dining : 1 x 1 m (1 m2)
- Double Bedroom : 1 x 1 m (1 m2)
- Double Bedroom : 1 x 1 m (1 m2)
- Double Bedroom : 1 x 1 m (1 m2)

- En Suite
- Pool
- Central Courtyard
- Space For Pool
- Back Yard
- Garden

- Office / Study : 1 x 1 m (1 m2)
- Box Room : 1 x 1 m (1 m2)
- Open Space : 1 x 1 m (1 m2)
- Laundry : 1 x 1 m (1 m2)
- Hallway : 1 x 1 m (1 m2)
- Hallway : 1 x 1 m (1 m2)
- Landing : 1 x 1 m (1 m2)
- Bathroom : 1 x 1 m (1 m2)
- Bathroom Ensuite : 1 x 1 m (1 m2)
- ✓ Shower Ensuite : 1 x 1 m (1 m2)
- Open Space : 1 x 1 m (1 m2)
- Open Space : 1 x 1 m (1 m2)
- Open Space : 1 x 1 m (1 m2)
- Open Space : 1 x 1 m (1 m2)
- Open Space : 4.07 x 10.85 m (44.16 m2)
- Open Space : 1 x 1 m (1 m2)
- Open Space : 1 x 1 m (1 m2)
- Open Space : 3.5 x 7 m (24.5 m2)