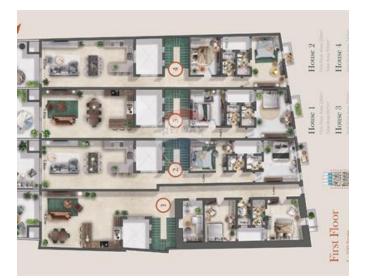

## **Terraced House - For Sale - Gozo -Ghasri**

This terraced house, nestled in the serene and quite Village of Ghasri, with approximately 334 square meters of internal space and 228 square meters of external space being sold on Plan and in Shell form Situated in a UCA Area with unobstructed ODZ views, this property presents an excellent opportunity for individuals aspiring to create a family home. Ideal for first-time buyers or those seeking to upgrade their living situation, this residence is just a short stroll away from picturesque country walks, offering tranquility and peace. The ground floor of this terraced house features a private garage, box room games rooms, a bedroom with an en-suite bathroom, and a spacious internal courtyard. On the first floor, there are two bedrooms, one with an en-suite bathroom, a main bathroom, a box room, and a large kitchen, living and dining areas connect seamlessly to a generous backyard hosting an approximately 24-square-meter pool, providing a delightful setting to relish country and ODZ views. Ascending to the third floor, a 36-square-meter washroom leads to a sizable back roof terrace, and a large front terrace offering scenic views of Ghasri. Positioned in a UCA area with captivating ODZ vistas, this property stands as a compelling investment opportunity that should not be overlooked.

## Rooms

- Kitchen/Living/Dining : 1 x 1 m (1 m2)
- Double Bedroom : 1 x 1 m (1 m2)
- Double Bedroom : 1 x 1 m (1 m2)
- Double Bedroom : 1 x 1 m (1 m2)

- En Suite
- Pool
- Central Courtyard
- Space For Pool
- Back Yard
- Garden

- Office / Study : 1 x 1 m (1 m2)
- Box Room : 1 x 1 m (1 m2)
- Open Space : 1 x 1 m (1 m2)
- Laundry : 1 x 1 m (1 m2)
- Hallway : 1 x 1 m (1 m2)
- Hallway : 1 x 1 m (1 m2)
- Landing : 1 x 1 m (1 m2)
- Bathroom : 1 x 1 m (1 m2)
- Bathroom Ensuite : 1 x 1 m (1 m2)
- ✓ Shower Ensuite : 1 x 1 m (1 m2)
- Open Space : 1 x 1 m (1 m2)
- Open Space : 1 x 1 m (1 m2)
- Open Space : 1 x 1 m (1 m2)
- Open Space : 1 x 1 m (1 m2)
- Open Space : 4.07 x 10.85 m (44.16 m2)
- Open Space : 1 x 1 m (1 m2)
- Open Space : 1 x 1 m (1 m2)
- Open Space : 3.5 x 7 m (24.5 m2)