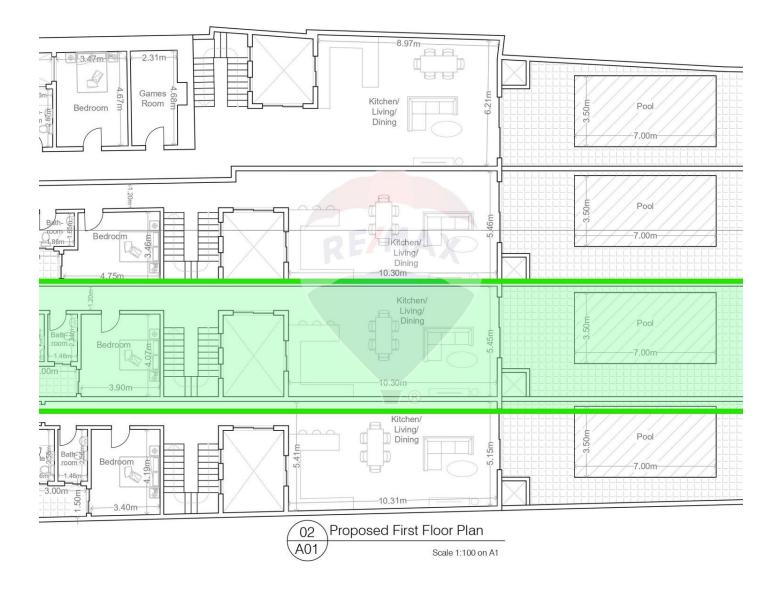

## **Terraced House - For Sale - Gozo -Ghasri**

This terraced house, nestled in the serene and quite Village of Ghasri, with approximately 334 square meters of internal space and 228 square meters of external space being sold on Plan and in Shell form Situated in a UCA Area with unobstructed ODZ views, this property presents an excellent opportunity for individuals aspiring to create a family home. Ideal for first-time buyers or those seeking to upgrade their living situation, this residence is just a short stroll away from picturesque country walks, offering tranquility and peace. The ground floor of this terraced house features a private garage, box room games rooms, a bedroom with an en-suite bathroom, and a spacious internal courtyard. On the first floor, there are two bedrooms, one with an en-suite bathroom, a main bathroom, a box room, and a large kitchen, living and dining areas connect seamlessly to a generous backyard hosting an approximately 24-square-meter pool, providing a delightful setting to relish country and ODZ views. Ascending to the third floor, a 36-square-meter washroom leads to a sizable back roof terrace, and a large front terrace offering scenic views of Ghasri. Positioned in a UCA area with captivating ODZ vistas, this property stands as a compelling investment opportunity that should not be overlooked.

## Rooms

- Kitchen/Living/Dining : 1 x 1 m (1 m2)
- Double Bedroom : 1 x 1 m (1 m2)
- Double Bedroom : 1 x 1 m (1 m2)
- Double Bedroom : 1 x 1 m (1 m2)

- En Suite
- Pool
- Central Courtyard
- Space For Pool
- Back Yard
- Garden

- Office / Study : 1 x 1 m (1 m2)
- Box Room : 1 x 1 m (1 m2)
- Open Space : 1 x 1 m (1 m2)
- Laundry : 1 x 1 m (1 m2)
- Hallway : 1 x 1 m (1 m2)
- Hallway : 1 x 1 m (1 m2)
- Landing : 1 x 1 m (1 m2)
- Bathroom : 1 x 1 m (1 m2)
- Bathroom Ensuite : 1 x 1 m (1 m2)
- ✓ Shower Ensuite : 1 x 1 m (1 m2)
- Open Space : 1 x 1 m (1 m2)
- Open Space : 1 x 1 m (1 m2)
- Open Space : 1 x 1 m (1 m2)
- Open Space : 1 x 1 m (1 m2)
- Open Space : 4.07 x 10.85 m (44.16 m2)
- Open Space : 1 x 1 m (1 m2)
- Open Space : 1 x 1 m (1 m2)
- Open Space : 3.5 x 7 m (24.5 m2)