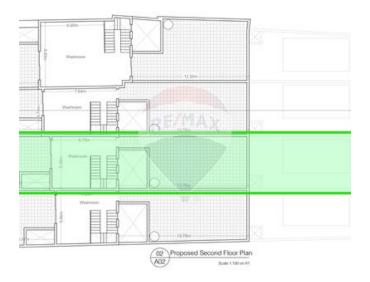

## **Terraced House - For Sale - Gozo -Ghasri**

This terraced house, nestled in the serene and quite Village of Ghasri, with approximately 334 square meters of internal space and 228 square meters of external space being sold on Plan and in Shell form Situated in a UCA Area with unobstructed ODZ views, this property presents an excellent opportunity for individuals aspiring to create a family home. Ideal for first-time buyers or those seeking to upgrade their living situation, this residence is just a short stroll away from picturesque country walks, offering tranquility and peace. The ground floor of this terraced house features a private garage, box room games rooms, a bedroom with an en-suite bathroom, and a spacious internal courtyard. On the first floor, there are two bedrooms, one with an en-suite bathroom, a main bathroom, a box room, and a large kitchen, living and dining areas connect seamlessly to a generous backyard hosting an approximately 24-square-meter pool, providing a delightful setting to relish country and ODZ views. Ascending to the third floor, a 36-square-meter washroom leads to a sizable back roof terrace, and a large front terrace offering scenic views of Ghasri. Positioned in a UCA area with captivating ODZ vistas, this property stands as a compelling investment opportunity that should not be overlooked.

## Rooms

- Kitchen/Living/Dining : 1 x 1 m (1 m2)
- Double Bedroom : 1 x 1 m (1 m2)
- Double Bedroom : 1 x 1 m (1 m2)
- Double Bedroom : 1 x 1 m (1 m2)

- En Suite
- Pool
- Central Courtyard
- Space For Pool
- Back Yard
- Garden

- Office / Study : 1 x 1 m (1 m2)
- Box Room : 1 x 1 m (1 m2)
- Open Space : 1 x 1 m (1 m2)
- Laundry : 1 x 1 m (1 m2)
- Hallway : 1 x 1 m (1 m2)
- Hallway : 1 x 1 m (1 m2)
- Landing : 1 x 1 m (1 m2)
- Bathroom : 1 x 1 m (1 m2)
- Bathroom Ensuite : 1 x 1 m (1 m2)
- ✓ Shower Ensuite : 1 x 1 m (1 m2)
- Open Space : 1 x 1 m (1 m2)
- Open Space : 1 x 1 m (1 m2)
- Open Space : 1 x 1 m (1 m2)
- Open Space : 1 x 1 m (1 m2)
- Open Space : 4.07 x 10.85 m (44.16 m2)
- Open Space : 1 x 1 m (1 m2)
- Open Space : 1 x 1 m (1 m2)
- Open Space : 3.5 x 7 m (24.5 m2)