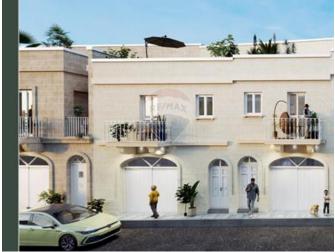

## **Terraced House - For Sale - Gozo -Ghasri**

This terraced house, nestled in the serene and quite Village of Ghasri, with approximately 334 square meters of internal space and 228 square meters of external space being sold on Plan and in Shell form Situated in a UCA Area with unobstructed ODZ views, this property presents an excellent opportunity for individuals aspiring to create a family home. Ideal for first-time buyers or those seeking to upgrade their living situation, this residence is just a short stroll away from picturesque country walks, offering tranquility and peace. The ground floor of this terraced house features a private garage, box room games rooms, a bedroom with an en-suite bathroom, and a spacious internal courtyard. On the first floor, there are two bedrooms, one with an en-suite bathroom, a main bathroom, a box room, and a large kitchen, living and dining areas connect seamlessly to a generous backyard hosting an approximately 24-square-meter pool, providing a delightful setting to relish country and ODZ views. Ascending to the third floor, a 36-square-meter washroom leads to a sizable back roof terrace, and a large front terrace offering scenic views of Ghasri. Positioned in a UCA area with captivating ODZ vistas, this property stands as a compelling investment opportunity that should not be overlooked.