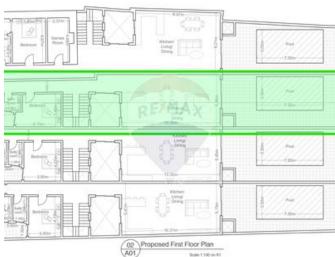

# Terraced House - For Sale - Gozo - Ghasri

This terraced house is nestled in the serene and quiet Village of Ghasri, with approximately 325 square meters of internal space and 225 square meters of external space being sold on Plan and in Shell form. Situated in a UCA Area with unobstructed ODZ views, this property presents an excellent opportunity for individuals aspiring to create a family home. Ideal for first-time buyers or those seeking to upgrade their living situation, this residence is just a short stroll away from picturesque country walks, offering tranquility and peace. The ground floor of this terraced house features a private 2 car garage, one games room, a bedroom with an en-suite bathroom, and a spacious internal courtyard. On the first floor, there are two bedrooms, one with an en-suite bathroom, a main bathroom, and a large kitchen, living and dining areas connect seamlessly to a generous backyard hosting an approximately 24-square-meter pool, providing a delightful setting to relish country and ODZ views. Ascending to the third floor, a 35-square-meter washroom leads to a sizable back roof terrace, and a large front terrace offering scenic views of Ghasri. Positioned in a UCA area with captivating ODZ vistas, this property stands as a compelling investment opportunity that should not be overlooked.

### Rooms

- Kitchen/Living/Dining: 1 x 1 m (1 m2)
- ✓ Double Bedroom : 1 x 1 m (1 m2)
- ✓ Double Bedroom : 1 x 1 m (1 m2)
- ✓ Double Bedroom: 1 x 1 m (1 m2)

- ✓ Games Room : 1 x 1 m (1 m2)
- ✓ Box Room : 1 x 1 m (1 m2)
- ✓ Laundry: 1 x 1 m (1 m2)
- ✓ Hallway: 1 x 1 m (1 m2)
- ✓ Hallway: 1 x 1 m (1 m2)
- ✓ Open Space : 1 x 1 m (1 m2)
- ✓ Landing: 1 x 1 m (1 m2)
- ✓ Bathroom : 1 x 1 m (1 m2)
- ✓ Shower Ensuite: 1 x 1 m (1 m2)
- ✓ Shower Ensuite: 1 x 1 m (1 m2)
- ✓ Open Space : 1 x 1 m (1 m2)
- ✓ Open Space : 1 x 1 m (1 m2)
- ✓ Open Space : 1 x 1 m (1 m2)
- ✓ Open Space : 1 x 1 m (1 m2)
- ✓ Garage: 10.86 x 4.07 m (44.2 m2)
- Open Space : 1 x 1 m (1 m2)
- ✓ Open Space : 3.5 x 7 m (24.5 m2)