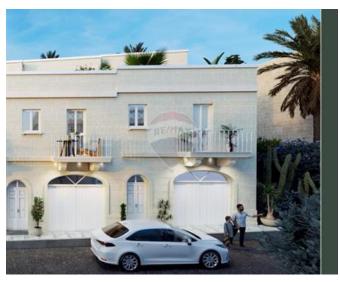

# Terraced House - For Sale - Gozo - Ghasri

This terraced house is nestled in the serene and quiet Village of Ghasri, with approximately 325 square meters of internal space and 225 square meters of external space being sold on Plan and in Shell form. Situated in a UCA Area with unobstructed ODZ views, this property presents an excellent opportunity for individuals aspiring to create a family home. Ideal for first-time buyers or those seeking to upgrade their living situation, this residence is just a short stroll away from picturesque country walks, offering tranquility and peace. The ground floor of this terraced house features a private 2 car garage, one games room, a bedroom with an en-suite bathroom, and a spacious internal courtyard. On the first floor, there are two bedrooms, one with an en-suite bathroom, a main bathroom, and a large kitchen, living and dining areas connect seamlessly to a generous backyard hosting an approximately 24-square-meter pool, providing a delightful setting to relish country and ODZ views. Ascending to the third floor, a 35-square-meter washroom leads to a sizable back roof terrace, and a large front terrace offering scenic views of Ghasri. Positioned in a UCA area with captivating ODZ vistas, this property stands as a compelling investment opportunity that should not be overlooked.