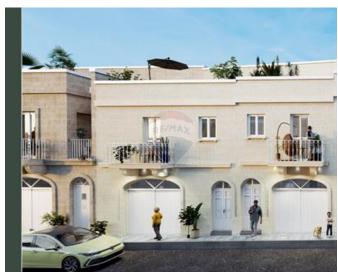

# Terraced House - For Sale - Gozo - Ghasri

This terraced house is nestled in the serene and quiet Village of Ghasri, with approximately 325 square meters of internal space and 225 square meters of external space being sold on Plan and in Shell form. Situated in a UCA Area with unobstructed ODZ views, this property presents an excellent opportunity for individuals aspiring to create a family home. Ideal for first-time buyers or those seeking to upgrade their living situation, this residence is just a short stroll away from picturesque country walks, offering tranquility and peace. The ground floor of this terraced house features a private 2 car garage, one games room, a bedroom with an en-suite bathroom, and a spacious internal courtyard. On the first floor, there are two bedrooms, one with an en-suite bathroom, a main bathroom, and a large kitchen, living and dining areas connect seamlessly to a generous backyard hosting an approximately 24-square-meter pool, providing a delightful setting to relish country and ODZ views. Ascending to the third floor, a 35-square-meter washroom leads to a sizable back roof terrace, and a large front terrace offering scenic views of Ghasri. Positioned in a UCA area with captivating ODZ vistas, this property stands as a compelling investment opportunity that should not be overlooked.