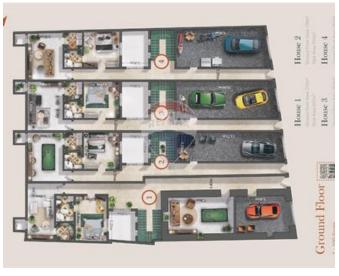

# Terraced House - For Sale - Gozo - Ghasri

This terraced house is nestled in the serene and quiet Village of Ghasri, with approximately 325 square meters of internal space and 225 square meters of external space being sold on Plan and in Shell form. Situated in a UCA Area with unobstructed ODZ views, this property presents an excellent opportunity for individuals aspiring to create a family home. Ideal for first-time buyers or those seeking to upgrade their living situation, this residence is just a short stroll away from picturesque country walks, offering tranquility and peace. The ground floor of this terraced house features a private 2 car garage, one games room, a bedroom with an en-suite bathroom, and a spacious internal courtyard. On the first floor, there are two bedrooms, one with an en-suite bathroom, a main bathroom, and a large kitchen, living and dining areas connect seamlessly to a generous backyard hosting an approximately 24-square-meter pool, providing a delightful setting to relish country and ODZ views. Ascending to the third floor, a 35-square-meter washroom leads to a sizable back roof terrace, and a large front terrace offering scenic views of Ghasri. Positioned in a UCA area with captivating ODZ vistas, this property stands as a compelling investment opportunity that should not be overlooked.

### Rooms

- Kitchen/Living/Dining: 1 x 1 m (1 m2)
- ✓ Double Bedroom : 1 x 1 m (1 m2)
- ✓ Double Bedroom : 1 x 1 m (1 m2)
- ✓ Double Bedroom: 1 x 1 m (1 m2)

- ✓ Games Room : 1 x 1 m (1 m2)
- ✓ Box Room : 1 x 1 m (1 m2)
- ✓ Laundry: 1 x 1 m (1 m2)
- ✓ Hallway: 1 x 1 m (1 m2)
- ✓ Hallway: 1 x 1 m (1 m2)
- ✓ Open Space : 1 x 1 m (1 m2)
- ✓ Landing: 1 x 1 m (1 m2)
- ✓ Bathroom : 1 x 1 m (1 m2)
- ✓ Shower Ensuite: 1 x 1 m (1 m2)
- ✓ Shower Ensuite: 1 x 1 m (1 m2)
- ✓ Open Space : 1 x 1 m (1 m2)
- ✓ Open Space : 1 x 1 m (1 m2)
- ✓ Open Space : 1 x 1 m (1 m2)
- ✓ Open Space : 1 x 1 m (1 m2)
- ✓ Garage: 10.86 x 4.07 m (44.2 m2)
- Open Space : 1 x 1 m (1 m2)
- ✓ Open Space : 3.5 x 7 m (24.5 m2)