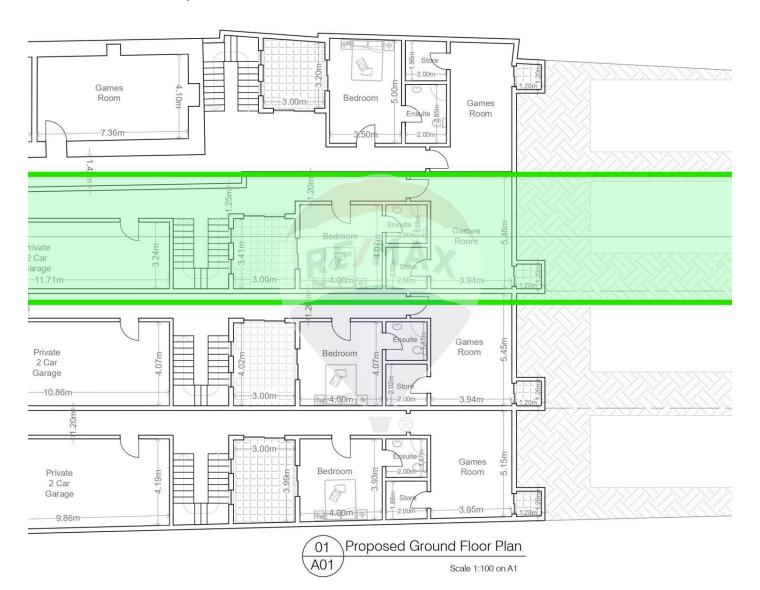

# Terraced House - For Sale - Gozo - Ghasri

This terraced house is nestled in the serene and quiet Village of Ghasri, with approximately 325 square meters of internal space and 225 square meters of external space being sold on Plan and in Shell form. Situated in a UCA Area with unobstructed ODZ views, this property presents an excellent opportunity for individuals aspiring to create a family home. Ideal for first-time buyers or those seeking to upgrade their living situation, this residence is just a short stroll away from picturesque country walks, offering tranquility and peace. The ground floor of this terraced house features a private 2 car garage, one games room, a bedroom with an en-suite bathroom, and a spacious internal courtyard. On the first floor, there are two bedrooms, one with an en-suite bathroom, a main bathroom, and a large kitchen, living and dining areas connect seamlessly to a generous backyard hosting an approximately 24-square-meter pool, providing a delightful setting to relish country and ODZ views. Ascending to the third floor, a 35-square-meter washroom leads to a sizable back roof terrace, and a large front terrace offering scenic views of Ghasri. Positioned in a UCA area with captivating ODZ vistas, this property stands as a compelling investment opportunity that should not be overlooked.

### Rooms

- Kitchen/Living/Dining: 1 x 1 m (1 m2)
- ✓ Double Bedroom : 1 x 1 m (1 m2)
- ✓ Double Bedroom : 1 x 1 m (1 m2)
- ✓ Double Bedroom: 1 x 1 m (1 m2)

- ✓ Games Room : 1 x 1 m (1 m2)
- ✓ Box Room : 1 x 1 m (1 m2)
- ✓ Laundry: 1 x 1 m (1 m2)
- ✓ Hallway: 1 x 1 m (1 m2)
- ✓ Hallway: 1 x 1 m (1 m2)
- ✓ Open Space : 1 x 1 m (1 m2)
- ✓ Landing: 1 x 1 m (1 m2)
- ✓ Bathroom : 1 x 1 m (1 m2)
- ✓ Shower Ensuite: 1 x 1 m (1 m2)
- ✓ Shower Ensuite: 1 x 1 m (1 m2)
- ✓ Open Space : 1 x 1 m (1 m2)
- ✓ Open Space : 1 x 1 m (1 m2)
- ✓ Open Space : 1 x 1 m (1 m2)
- ✓ Open Space : 1 x 1 m (1 m2)
- ✓ Garage: 10.86 x 4.07 m (44.2 m2)
- Open Space : 1 x 1 m (1 m2)
- ✓ Open Space : 3.5 x 7 m (24.5 m2)