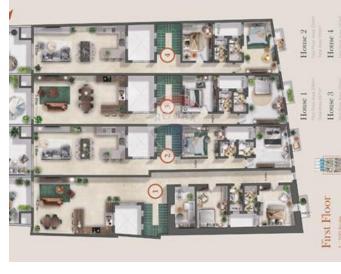

# Terraced House - For Sale - Gozo - Ghasri

This terraced house is nestled in the serene and quiet Village of Ghasri, with approximately 325 square meters of internal space and 225 square meters of external space being sold on Plan and in Shell form. Situated in a UCA Area with unobstructed ODZ views, this property presents an excellent opportunity for individuals aspiring to create a family home. Ideal for first-time buyers or those seeking to upgrade their living situation, this residence is just a short stroll away from picturesque country walks, offering tranquility and peace. The ground floor of this terraced house features a private 2 car garage, one games room, a bedroom with an en-suite bathroom, and a spacious internal courtyard. On the first floor, there are two bedrooms, one with an en-suite bathroom, a main bathroom, and a large kitchen, living and dining areas connect seamlessly to a generous backyard hosting an approximately 24-square-meter pool, providing a delightful setting to relish country and ODZ views. Ascending to the third floor, a 35-square-meter washroom leads to a sizable back roof terrace, and a large front terrace offering scenic views of Ghasri. Positioned in a UCA area with captivating ODZ vistas, this property stands as a compelling investment opportunity that should not be overlooked.

### Rooms

- Kitchen/Living/Dining: 1 x 1 m (1 m2)
- ✓ Double Bedroom : 1 x 1 m (1 m2)
- ✓ Double Bedroom : 1 x 1 m (1 m2)
- ✓ Double Bedroom: 1 x 1 m (1 m2)

- ✓ Games Room : 1 x 1 m (1 m2)
- ✓ Box Room : 1 x 1 m (1 m2)
- ✓ Laundry: 1 x 1 m (1 m2)
- ✓ Hallway: 1 x 1 m (1 m2)
- ✓ Hallway: 1 x 1 m (1 m2)
- ✓ Open Space : 1 x 1 m (1 m2)
- ✓ Landing: 1 x 1 m (1 m2)
- ✓ Bathroom : 1 x 1 m (1 m2)
- ✓ Shower Ensuite: 1 x 1 m (1 m2)
- ✓ Shower Ensuite: 1 x 1 m (1 m2)
- ✓ Open Space : 1 x 1 m (1 m2)
- ✓ Open Space : 1 x 1 m (1 m2)
- ✓ Open Space : 1 x 1 m (1 m2)
- ✓ Open Space : 1 x 1 m (1 m2)
- ✓ Garage: 10.86 x 4.07 m (44.2 m2)
- Open Space : 1 x 1 m (1 m2)
- ✓ Open Space : 3.5 x 7 m (24.5 m2)