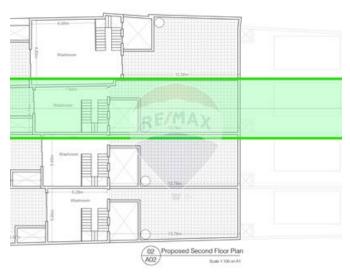

# Terraced House - For Sale - Gozo - Ghasri

This terraced house is nestled in the serene and quiet Village of Ghasri, with approximately 325 square meters of internal space and 225 square meters of external space being sold on Plan and in Shell form. Situated in a UCA Area with unobstructed ODZ views, this property presents an excellent opportunity for individuals aspiring to create a family home. Ideal for first-time buyers or those seeking to upgrade their living situation, this residence is just a short stroll away from picturesque country walks, offering tranquility and peace. The ground floor of this terraced house features a private 2 car garage, one games room, a bedroom with an en-suite bathroom, and a spacious internal courtyard. On the first floor, there are two bedrooms, one with an en-suite bathroom, a main bathroom, and a large kitchen, living and dining areas connect seamlessly to a generous backyard hosting an approximately 24-square-meter pool, providing a delightful setting to relish country and ODZ views. Ascending to the third floor, a 35-square-meter washroom leads to a sizable back roof terrace, and a large front terrace offering scenic views of Ghasri. Positioned in a UCA area with captivating ODZ vistas, this property stands as a compelling investment opportunity that should not be overlooked.

### Rooms

- Kitchen/Living/Dining: 1 x 1 m (1 m2)
- ✓ Double Bedroom : 1 x 1 m (1 m2)
- ✓ Double Bedroom : 1 x 1 m (1 m2)
- ✓ Double Bedroom: 1 x 1 m (1 m2)

- ✓ Games Room : 1 x 1 m (1 m2)
- ✓ Box Room : 1 x 1 m (1 m2)
- ✓ Laundry: 1 x 1 m (1 m2)
- ✓ Hallway: 1 x 1 m (1 m2)
- ✓ Hallway: 1 x 1 m (1 m2)
- ✓ Open Space : 1 x 1 m (1 m2)
- ✓ Landing: 1 x 1 m (1 m2)
- ✓ Bathroom : 1 x 1 m (1 m2)
- ✓ Shower Ensuite: 1 x 1 m (1 m2)
- ✓ Shower Ensuite: 1 x 1 m (1 m2)
- ✓ Open Space : 1 x 1 m (1 m2)
- ✓ Open Space : 1 x 1 m (1 m2)
- ✓ Open Space : 1 x 1 m (1 m2)
- ✓ Open Space : 1 x 1 m (1 m2)
- ✓ Garage: 10.86 x 4.07 m (44.2 m2)
- Open Space : 1 x 1 m (1 m2)
- ✓ Open Space : 3.5 x 7 m (24.5 m2)