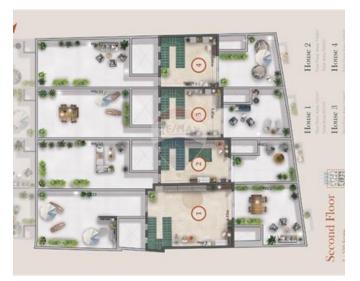

## **Gallery**

| 20.34m | Plot 1 315m² 🖔 | 29.44m                                  | narine sealine in                                                                                                                                                                                                                                                                                                                                                                                                                                                                                                                                                                                                                                                                                                                                                                                                                                                                                                                                                                                                                                                                                                                                                                                                                                                                                                                                                                                                                                                                                                                                                                                                                                                                                                                                                                                                                                                                                                                                                                                                                                                                                                              |
|--------|----------------|-----------------------------------------|--------------------------------------------------------------------------------------------------------------------------------------------------------------------------------------------------------------------------------------------------------------------------------------------------------------------------------------------------------------------------------------------------------------------------------------------------------------------------------------------------------------------------------------------------------------------------------------------------------------------------------------------------------------------------------------------------------------------------------------------------------------------------------------------------------------------------------------------------------------------------------------------------------------------------------------------------------------------------------------------------------------------------------------------------------------------------------------------------------------------------------------------------------------------------------------------------------------------------------------------------------------------------------------------------------------------------------------------------------------------------------------------------------------------------------------------------------------------------------------------------------------------------------------------------------------------------------------------------------------------------------------------------------------------------------------------------------------------------------------------------------------------------------------------------------------------------------------------------------------------------------------------------------------------------------------------------------------------------------------------------------------------------------------------------------------------------------------------------------------------------------|
| 19.93m | Plot 2.269m² & | 100 100 100 100 100 100 100 100 100 100 | lent                                                                                                                                                                                                                                                                                                                                                                                                                                                                                                                                                                                                                                                                                                                                                                                                                                                                                                                                                                                                                                                                                                                                                                                                                                                                                                                                                                                                                                                                                                                                                                                                                                                                                                                                                                                                                                                                                                                                                                                                                                                                                                                           |
| 19.52m | Plot 3 273m² 👼 | 27.95m                                  | Constitution of the consti |
| 19.16m | Plot 4 262m² 👸 | 26.93m                                  | Marie M.  Send Text Send Send Send Send Send Send Send Send                                                                                                                                                                                                                                                                                                                                                                                                                                                                                                                                                                                                                                                                                                                                                                                                                                                                                                                                                                                                                                                                                                                                                                                                                                                                                                                                                                                                                                                                                                                                                                                                                                                                                                                                                                                                                                                                                                                                                                                                                                                                    |

### Rooms

- Kitchen/Living/Dining: 1 x 1 m (1 m2)
- ✓ Double Bedroom : 1 x 1 m (1 m2)
- ✓ Double Bedroom : 1 x 1 m (1 m2)
- ✓ Double Bedroom: 1 x 1 m (1 m2)

- ✓ Games Room : 1 x 1 m (1 m2)
- ✓ Box Room : 1 x 1 m (1 m2)
- ✓ Laundry: 1 x 1 m (1 m2)
- ✓ Hallway: 1 x 1 m (1 m2)
- ✓ Hallway: 1 x 1 m (1 m2)
- ✓ Open Space : 1 x 1 m (1 m2)
- ✓ Landing: 1 x 1 m (1 m2)
- ✓ Bathroom : 1 x 1 m (1 m2)
- ✓ Shower Ensuite: 1 x 1 m (1 m2)
- ✓ Shower Ensuite: 1 x 1 m (1 m2)
- ✓ Open Space : 1 x 1 m (1 m2)
- ✓ Open Space : 1 x 1 m (1 m2)
- ✓ Open Space : 1 x 1 m (1 m2)
- ✓ Open Space : 1 x 1 m (1 m2)
- ✓ Garage: 10.86 x 4.07 m (44.2 m2)
- Open Space : 1 x 1 m (1 m2)
- ✓ Open Space : 3.5 x 7 m (24.5 m2)