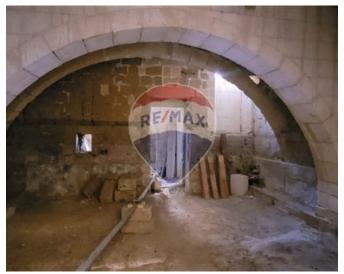

# Farmhouse - For Sale - Gozo - Gharb

A unique Farmhouse, rich in traditional features, in the historic area of Gharb. This structurally converted farmhouse boasts a spacious interior conducive to comfortable living, featuring three bedrooms, each with an en suite bathroom. Upon entering the main floor, one is greeted by a generous foyer, a main bathroom, and a beautifully arched mill room providing access to a sunlit courtyard. Two staircases on this level lead to the upper floors, with one staircase original to the house providing direct access to the first-floor bedrooms. Below this staircase, two additional rooms offer potential for conversion into a gym, with access to further spaces suitable for a wine cellar or sauna. Each bedroom on the first floor offers direct access to either the courtyard or the front terrace. The third floor features a spacious ensuite master bedroom, a front terrace, and a private rear terrace overlooking the scenic countryside. Every room is adorned with traditional Maltese stone features. This property presents an exceptional opportunity to own a family home brimming with character and historical charm.