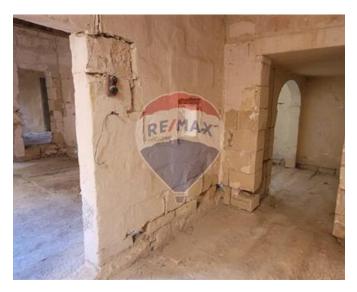

# Farmhouse - For Sale - Gozo - Gharb

A unique Farmhouse, rich in traditional features, in the historic area of Gharb. This structurally converted farmhouse boasts a spacious interior conducive to comfortable living, featuring three bedrooms, each with an en suite bathroom. Upon entering the main floor, one is greeted by a generous foyer, a main bathroom, and a beautifully arched mill room providing access to a sunlit courtyard. Two staircases on this level lead to the upper floors, with one staircase original to the house providing direct access to the first-floor bedrooms. Below this staircase, two additional rooms offer potential for conversion into a gym, with access to further spaces suitable for a wine cellar or sauna. Each bedroom on the first floor offers direct access to either the courtyard or the front terrace. The third floor features a spacious ensuite master bedroom, a front terrace, and a private rear terrace overlooking the scenic countryside. Every room is adorned with traditional Maltese stone features. This property presents an exceptional opportunity to own a family home brimming with character and historical charm.

# Gallery

.

Cristiana Azzopardi RE/MAX Property Centre - Victoria

M: 77202766 E: cristiana@remax.com.mt T: 21566284

**RE/MAX Property Centre - Victoria** 

11, Independence Square, Gozo - Victoria, Malta