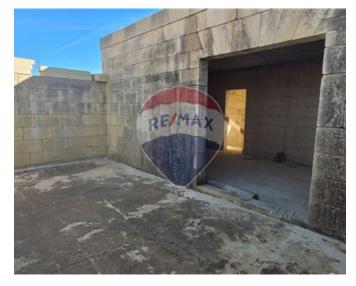

# Farmhouse - For Sale - Gozo - Gharb

A unique Farmhouse, rich in traditional features, in the historic area of Gharb. This structurally converted farmhouse boasts a spacious interior conducive to comfortable living, featuring three bedrooms, each with an en suite bathroom. Upon entering the main floor, one is greeted by a generous foyer, a main bathroom, and a beautifully arched mill room providing access to a sunlit courtyard. Two staircases on this level lead to the upper floors, with one staircase original to the house providing direct access to the first-floor bedrooms. Below this staircase, two additional rooms offer potential for conversion into a gym, with access to further spaces suitable for a wine cellar or sauna. Each bedroom on the first floor offers direct access to either the courtyard or the front terrace. The third floor features a spacious ensuite master bedroom, a front terrace, and a private rear terrace overlooking the scenic countryside. Every room is adorned with traditional Maltese stone features. This property presents an exceptional opportunity to own a family home brimming with character and historical charm.