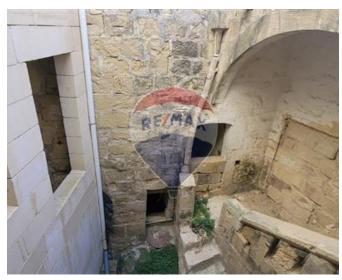

# Farmhouse - For Sale - Gozo - Gharb

A unique Farmhouse, rich in traditional features, in the historic area of Gharb. This structurally converted farmhouse boasts a spacious interior conducive to comfortable living, featuring three bedrooms, each with an en suite bathroom. Upon entering the main floor, one is greeted by a generous foyer, a main bathroom, and a beautifully arched mill room providing access to a sunlit courtyard. Two staircases on this level lead to the upper floors, with one staircase original to the house providing direct access to the first-floor bedrooms. Below this staircase, two additional rooms offer potential for conversion into a gym, with access to further spaces suitable for a wine cellar or sauna. Each bedroom on the first floor offers direct access to either the courtyard or the front terrace. The third floor features a spacious ensuite master bedroom, a front terrace, and a private rear terrace overlooking the scenic countryside. Every room is adorned with traditional Maltese stone features. This property presents an exceptional opportunity to own a family home brimming with character and historical charm.