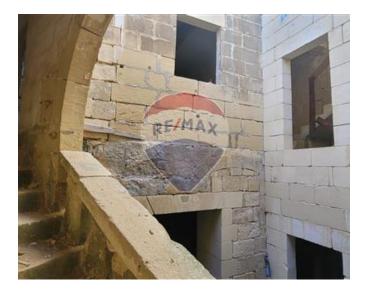

# Farmhouse - For Sale - Gozo - Gharb

A unique Farmhouse, rich in traditional features, in the historic area of Gharb. This structurally converted farmhouse boasts a spacious interior conducive to comfortable living, featuring three bedrooms, each with an en suite bathroom. Upon entering the main floor, one is greeted by a generous foyer, a main bathroom, and a beautifully arched mill room providing access to a sunlit courtyard. Two staircases on this level lead to the upper floors, with one staircase original to the house providing direct access to the first-floor bedrooms. Below this staircase, two additional rooms offer potential for conversion into a gym, with access to further spaces suitable for a wine cellar or sauna. Each bedroom on the first floor offers direct access to either the courtyard or the front terrace. The third floor features a spacious ensuite master bedroom, a front terrace, and a private rear terrace overlooking the scenic countryside. Every room is adorned with traditional Maltese stone features. This property presents an exceptional opportunity to own a family home brimming with character and historical charm.