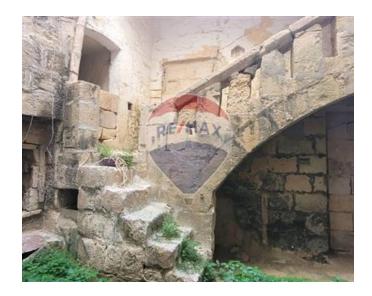

# Farmhouse - For Sale - Gozo - Gharb

A unique Farmhouse, rich in traditional features, in the historic area of Gharb. This structurally converted farmhouse boasts a spacious interior conducive to comfortable living, featuring three bedrooms, each with an en suite bathroom. Upon entering the main floor, one is greeted by a generous foyer, a main bathroom, and a beautifully arched mill room providing access to a sunlit courtyard. Two staircases on this level lead to the upper floors, with one staircase original to the house providing direct access to the first-floor bedrooms. Below this staircase, two additional rooms offer potential for conversion into a gym, with access to further spaces suitable for a wine cellar or sauna. Each bedroom on the first floor offers direct access to either the courtyard or the front terrace. The third floor features a spacious ensuite master bedroom, a front terrace, and a private rear terrace overlooking the scenic countryside. Every room is adorned with traditional Maltese stone features. This property presents an exceptional opportunity to own a family home brimming with character and historical charm.