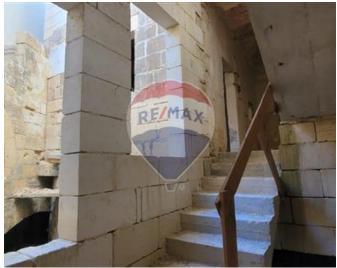

# Farmhouse - For Sale - Gozo - Gharb

A unique Farmhouse, rich in traditional features, in the historic area of Gharb. This structurally converted farmhouse boasts a spacious interior conducive to comfortable living, featuring three bedrooms, each with an en suite bathroom. Upon entering the main floor, one is greeted by a generous foyer, a main bathroom, and a beautifully arched mill room providing access to a sunlit courtyard. Two staircases on this level lead to the upper floors, with one staircase original to the house providing direct access to the first-floor bedrooms. Below this staircase, two additional rooms offer potential for conversion into a gym, with access to further spaces suitable for a wine cellar or sauna. Each bedroom on the first floor offers direct access to either the courtyard or the front terrace. The third floor features a spacious ensuite master bedroom, a front terrace, and a private rear terrace overlooking the scenic countryside. Every room is adorned with traditional Maltese stone features. This property presents an exceptional opportunity to own a family home brimming with character and historical charm.