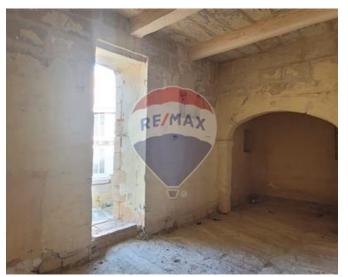

# Farmhouse - For Sale - Gozo - Gharb

A unique Farmhouse, rich in traditional features, in the historic area of Gharb. This structurally converted farmhouse boasts a spacious interior conducive to comfortable living, featuring three bedrooms, each with an en suite bathroom. Upon entering the main floor, one is greeted by a generous foyer, a main bathroom, and a beautifully arched mill room providing access to a sunlit courtyard. Two staircases on this level lead to the upper floors, with one staircase original to the house providing direct access to the first-floor bedrooms. Below this staircase, two additional rooms offer potential for conversion into a gym, with access to further spaces suitable for a wine cellar or sauna. Each bedroom on the first floor offers direct access to either the courtyard or the front terrace. The third floor features a spacious ensuite master bedroom, a front terrace, and a private rear terrace overlooking the scenic countryside. Every room is adorned with traditional Maltese stone features. This property presents an exceptional opportunity to own a family home brimming with character and historical charm.

# Gallery

.

Cristiana Azzopardi RE/MAX Property Centre - Victoria

M: 77202766 E: cristiana@remax.com.mt T: 21566284

**RE/MAX Property Centre - Victoria** 

11, Independence Square, Gozo - Victoria, Malta