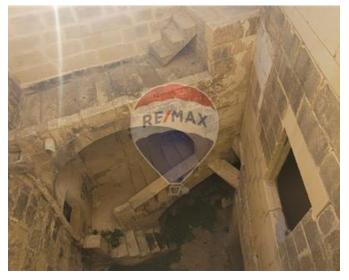

# Farmhouse - For Sale - Gozo - Gharb

A unique Farmhouse, rich in traditional features, in the historic area of Gharb. This structurally converted farmhouse boasts a spacious interior conducive to comfortable living, featuring three bedrooms, each with an en suite bathroom. Upon entering the main floor, one is greeted by a generous foyer, a main bathroom, and a beautifully arched mill room providing access to a sunlit courtyard. Two staircases on this level lead to the upper floors, with one staircase original to the house providing direct access to the first-floor bedrooms. Below this staircase, two additional rooms offer potential for conversion into a gym, with access to further spaces suitable for a wine cellar or sauna. Each bedroom on the first floor offers direct access to either the courtyard or the front terrace. The third floor features a spacious ensuite master bedroom, a front terrace, and a private rear terrace overlooking the scenic countryside. Every room is adorned with traditional Maltese stone features. This property presents an exceptional opportunity to own a family home brimming with character and historical charm.

# Gallery

.

Cristiana Azzopardi RE/MAX Property Centre - Victoria

M: 77202766 E: cristiana@remax.com.mt T: 21566284

**RE/MAX Property Centre - Victoria** 

11, Independence Square, Gozo - Victoria, Malta