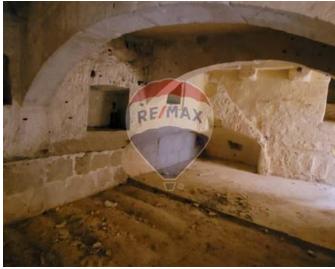

# Farmhouse - For Sale - Gozo - Gharb

A unique Farmhouse, rich in traditional features, in the historic area of Gharb. This structurally converted farmhouse boasts a spacious interior conducive to comfortable living, featuring three bedrooms, each with an en suite bathroom. Upon entering the main floor, one is greeted by a generous foyer, a main bathroom, and a beautifully arched mill room providing access to a sunlit courtyard. Two staircases on this level lead to the upper floors, with one staircase original to the house providing direct access to the first-floor bedrooms. Below this staircase, two additional rooms offer potential for conversion into a gym, with access to further spaces suitable for a wine cellar or sauna. Each bedroom on the first floor offers direct access to either the courtyard or the front terrace. The third floor features a spacious ensuite master bedroom, a front terrace, and a private rear terrace overlooking the scenic countryside. Every room is adorned with traditional Maltese stone features. This property presents an exceptional opportunity to own a family home brimming with character and historical charm.

# Gallery

.

Cristiana Azzopardi RE/MAX Property Centre - Victoria

M: 77202766 E: cristiana@remax.com.mt T: 21566284

**RE/MAX Property Centre - Victoria** 

11, Independence Square, Gozo - Victoria, Malta