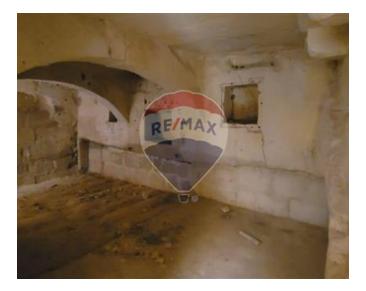

# Farmhouse - For Sale - Gozo - Gharb

A unique Farmhouse, rich in traditional features, in the historic area of Gharb. This structurally converted farmhouse boasts a spacious interior conducive to comfortable living, featuring three bedrooms, each with an en suite bathroom. Upon entering the main floor, one is greeted by a generous foyer, a main bathroom, and a beautifully arched mill room providing access to a sunlit courtyard. Two staircases on this level lead to the upper floors, with one staircase original to the house providing direct access to the first-floor bedrooms. Below this staircase, two additional rooms offer potential for conversion into a gym, with access to further spaces suitable for a wine cellar or sauna. Each bedroom on the first floor offers direct access to either the courtyard or the front terrace. The third floor features a spacious ensuite master bedroom, a front terrace, and a private rear terrace overlooking the scenic countryside. Every room is adorned with traditional Maltese stone features. This property presents an exceptional opportunity to own a family home brimming with character and historical charm.