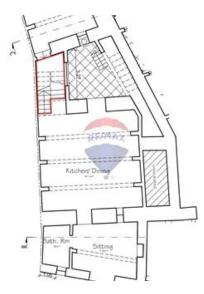

## Rooms

- Kitchen/Living/Dining : 4.1 x 4.2 m (17.22 m2)
- Double Bedroom : 6.4 x 3 m (19.2 m2)
- Double Bedroom : 3.3 x 2.9 m (9.57 m2)
- Double Bedroom : 3.2 x 2.9 m (9.28 m2)
- Office / Study : 4.4 x 2.4 m (10.56 m2)
- Box Room : 0.7 x 1.8 m (1.26 m2)
- Cellar : 2.5 x 2 m (5 m2)
- Open Space : 2.4 x 1.9 m (4.56 m2)
- Laundry : 1.4 x 3 m (4.2 m2)
- Hall : 2.1 x 1.6 m (3.36 m2)
- Open Space : 2.4 x 0.9 m (2.16 m2)

- Open Space : 2.4 x 0.9 m (2.16 m2)
- Landing : 1.15 x 1 m (1.15 m2)
- Open Space : 3.5 x 0.5 m (1.75 m2)
- Bathroom : 1 x 1.3 m (1.3 m2)
- Shower : 1 x 1.5 m (1.5 m2)
- Landing : 2.15 x 1.1 m (2.37 m2)
- Landing : 0.9 x 1.6 m (1.44 m2)
- Open Space : 0.6 x 2.1 m (1.26 m2)
- Open Space : 1 x 5 m (5 m2)
- Open Space : 4 x 1.7 m (6.8 m2)
- Open Space : 3.9 x 2 m (7.8 m2)
- Open Space : 2.5 x 1.75 m (4.38 m2)