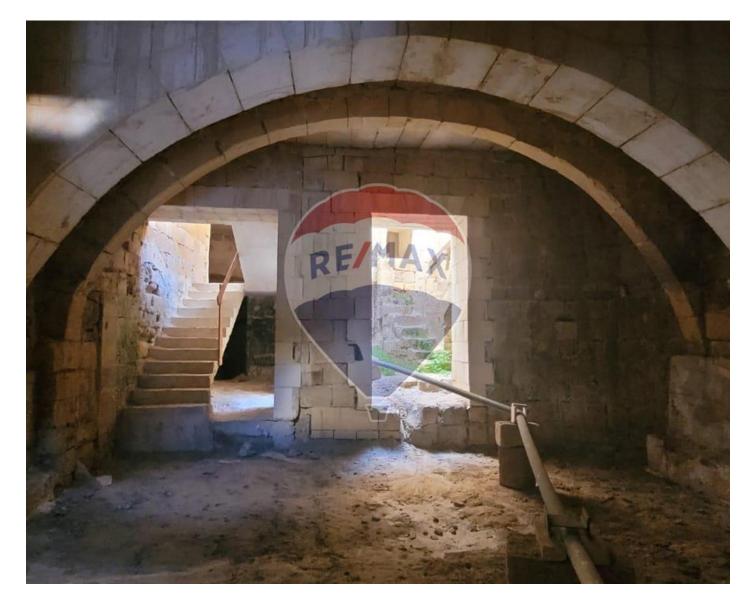

# Farmhouse - For Sale - Gozo - Gharb

A unique Farmhouse, rich in traditional features, in the historic area of Gharb. This structurally converted farmhouse boasts a spacious interior conducive to comfortable living, featuring three bedrooms, each with an en suite bathroom. Upon entering the main floor, one is greeted by a generous foyer, a main bathroom, and a beautifully arched mill room providing access to a sunlit courtyard. Two staircases on this level lead to the upper floors, with one staircase original to the house providing direct access to the first-floor bedrooms. Below this staircase, two additional rooms offer potential for conversion into a gym, with access to further spaces suitable for a wine cellar or sauna. Each bedroom on the first floor offers direct access to either the courtyard or the front terrace. The third floor features a spacious ensuite master bedroom, a front terrace, and a private rear terrace overlooking the scenic countryside. Every room is adorned with traditional Maltese stone features. This property presents an exceptional opportunity to own a family home brimming with character and historical charm.