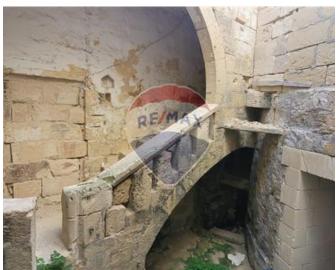

# Farmhouse - For Sale - Gozo - Gharb

A unique Farmhouse, rich in traditional features, in the historic area of Gharb. This structurally converted farmhouse boasts a spacious interior conducive to comfortable living, featuring three bedrooms, each with an en suite bathroom. Upon entering the main floor, one is greeted by a generous foyer, a main bathroom, and a beautifully arched mill room providing access to a sunlit courtyard. Two staircases on this level lead to the upper floors, with one staircase original to the house providing direct access to the first-floor bedrooms. Below this staircase, two additional rooms offer potential for conversion into a gym, with access to further spaces suitable for a wine cellar or sauna. Each bedroom on the first floor offers direct access to either the courtyard or the front terrace. The third floor features a spacious ensuite master bedroom, a front terrace, and a private rear terrace overlooking the scenic countryside. Every room is adorned with traditional Maltese stone features. This property presents an exceptional opportunity to own a family home brimming with character and historical charm.