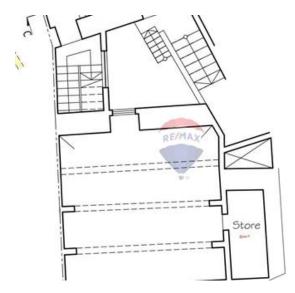

## Rooms

- Kitchen/Living/Dining : 4.1 x 4.2 m (17.22 m2)
- Double Bedroom : 6.4 x 3 m (19.2 m2)
- Double Bedroom : 3.3 x 2.9 m (9.57 m2)
- Double Bedroom : 3.2 x 2.9 m (9.28 m2)
- Office / Study : 4.4 x 2.4 m (10.56 m2)
- Box Room : 0.7 x 1.8 m (1.26 m2)
- Cellar : 2.5 x 2 m (5 m2)
- Open Space : 2.4 x 1.9 m (4.56 m2)
- Laundry : 1.4 x 3 m (4.2 m2)
- Hall : 2.1 x 1.6 m (3.36 m2)
- Open Space : 2.4 x 0.9 m (2.16 m2)

- Open Space : 2.4 x 0.9 m (2.16 m2)
- Landing : 1.15 x 1 m (1.15 m2)
- Open Space : 3.5 x 0.5 m (1.75 m2)
- Bathroom : 1 x 1.3 m (1.3 m2)
- Shower : 1 x 1.5 m (1.5 m2)
- Landing : 2.15 x 1.1 m (2.37 m2)
- Landing : 0.9 x 1.6 m (1.44 m2)
- Open Space : 0.6 x 2.1 m (1.26 m2)
- Open Space : 1 x 5 m (5 m2)
- Open Space : 4 x 1.7 m (6.8 m2)
- Open Space : 3.9 x 2 m (7.8 m2)
- Open Space : 2.5 x 1.75 m (4.38 m2)