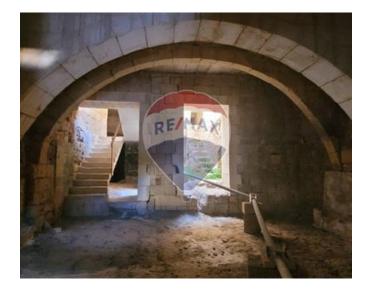

# Farmhouse - For Sale - Gozo - Gharb

A unique Farmhouse, rich in traditional features, in the historic area of Gharb. This structurally converted farmhouse boasts a spacious interior conducive to comfortable living, featuring three bedrooms, each with an en suite bathroom. Upon entering the main floor, one is greeted by a generous foyer, a main bathroom, and a beautifully arched mill room providing access to a sunlit courtyard. Two staircases on this level lead to the upper floors, with one staircase original to the house providing direct access to the first-floor bedrooms. Below this staircase, two additional rooms offer potential for conversion into a gym, with access to further spaces suitable for a wine cellar or sauna. Each bedroom on the first floor offers direct access to either the courtyard or the front terrace. The third floor features a spacious ensuite master bedroom, a front terrace, and a private rear terrace overlooking the scenic countryside. Every room is adorned with traditional Maltese stone features. This property presents an exceptional opportunity to own a family home brimming with character and historical charm.