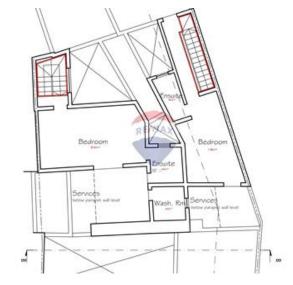

## Rooms

- Kitchen/Living/Dining : 4.1 x 4.2 m (17.22 m2)
- Double Bedroom : 6.4 x 3 m (19.2 m2)
- Double Bedroom : 3.3 x 2.9 m (9.57 m2)
- Double Bedroom : 3.2 x 2.9 m (9.28 m2)
- Office / Study : 4.4 x 2.4 m (10.56 m2)
- Box Room : 0.7 x 1.8 m (1.26 m2)
- Cellar : 2.5 x 2 m (5 m2)
- Open Space : 2.4 x 1.9 m (4.56 m2)
- Laundry : 1.4 x 3 m (4.2 m2)
- Hall : 2.1 x 1.6 m (3.36 m2)
- Open Space : 2.4 x 0.9 m (2.16 m2)

- Open Space : 2.4 x 0.9 m (2.16 m2)
- Landing : 1.15 x 1 m (1.15 m2)
- Open Space : 3.5 x 0.5 m (1.75 m2)
- Bathroom : 1 x 1.3 m (1.3 m2)
- Shower : 1 x 1.5 m (1.5 m2)
- Landing : 2.15 x 1.1 m (2.37 m2)
- Landing : 0.9 x 1.6 m (1.44 m2)
- Open Space : 0.6 x 2.1 m (1.26 m2)
- Open Space : 1 x 5 m (5 m2)
- Open Space : 4 x 1.7 m (6.8 m2)
- Open Space : 3.9 x 2 m (7.8 m2)
- Open Space : 2.5 x 1.75 m (4.38 m2)