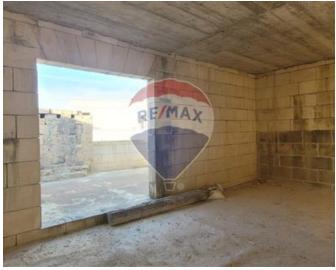

# Farmhouse - For Sale - Gozo - Gharb

A unique Farmhouse, rich in traditional features, in the historic area of Gharb. This structurally converted farmhouse boasts a spacious interior conducive to comfortable living, featuring three bedrooms, each with an en suite bathroom. Upon entering the main floor, one is greeted by a generous foyer, a main bathroom, and a beautifully arched mill room providing access to a sunlit courtyard. Two staircases on this level lead to the upper floors, with one staircase original to the house providing direct access to the first-floor bedrooms. Below this staircase, two additional rooms offer potential for conversion into a gym, with access to further spaces suitable for a wine cellar or sauna. Each bedroom on the first floor offers direct access to either the courtyard or the front terrace. The third floor features a spacious ensuite master bedroom, a front terrace, and a private rear terrace overlooking the scenic countryside. Every room is adorned with traditional Maltese stone features. This property presents an exceptional opportunity to own a family home brimming with character and historical charm.