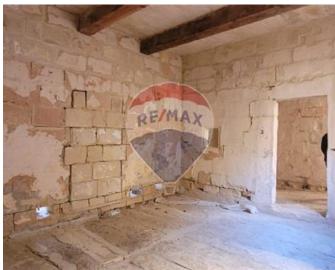

# Farmhouse - For Sale - Gozo - Gharb

A unique Farmhouse, rich in traditional features, in the historic area of Gharb. This structurally converted farmhouse boasts a spacious interior conducive to comfortable living, featuring three bedrooms, each with an en suite bathroom. Upon entering the main floor, one is greeted by a generous foyer, a main bathroom, and a beautifully arched mill room providing access to a sunlit courtyard. Two staircases on this level lead to the upper floors, with one staircase original to the house providing direct access to the first-floor bedrooms. Below this staircase, two additional rooms offer potential for conversion into a gym, with access to further spaces suitable for a wine cellar or sauna. Each bedroom on the first floor offers direct access to either the courtyard or the front terrace. The third floor features a spacious ensuite master bedroom, a front terrace, and a private rear terrace overlooking the scenic countryside. Every room is adorned with traditional Maltese stone features. This property presents an exceptional opportunity to own a family home brimming with character and historical charm.