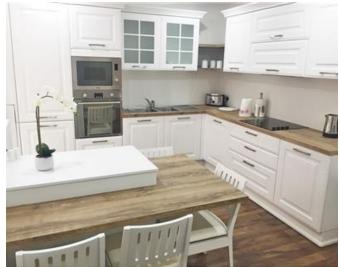

## **Townhouse - For Rent - Sliema**

SLIEMA - Located in one of the most beautiful, sought after roads, just off the seafront, is this recently refurbished townhouse, enjoying an an elegant and modern style, yet retaining its authentic character, making it a dream family home. Layout at ground floor level is in the form of a large formal dining and living area, a formal living space with a sofa and a TV, a separate kitchen, and a guest toilet room. Upstairs one finds four large bedrooms, all equipped with air-conditioning and enjoying high ceilings, an en-suite shower in the master bedroom, a guest bathroom with both a bath a shower which is a walk-in, and a private roof. Property is being offered fully furnished, and fully equipped with modern day gadgets. Must be seen to be appreciated!

### Rooms

- Living/Dining : 0 x 0 m (0 m2)
- Living : 0 x 0 m (0 m2)
- Kitchen : 0 x 0 m (0 m2)
- Double Bedroom : 0 x 0 m (0 m2)
- Bathroom Ensuite : 0 x 0 m (0 m2)
- Double Bedroom : 0 x 0 m (0 m2)
- Double Bedroom : 0 x 0 m (0 m2)
- Double Bedroom : 0 x 0 m (0 m2)
- Bathroom : 0 x 0 m (0 m2)
- Guest Toilet : 0 x 0 m (0 m2)