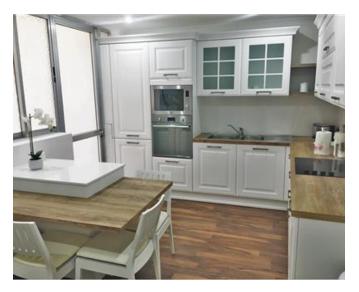

## **Townhouse - For Rent - Sliema**

SLIEMA - Located in one of the most beautiful, sought after roads, just off the seafront, is this recently refurbished townhouse, enjoying an an elegant and modern style, yet retaining its authentic character, making it a dream family home. Layout at ground floor level is in the form of a large formal dining and living area, a formal living space with a sofa and a TV, a separate kitchen, and a guest toilet room. Upstairs one finds four large bedrooms, all equipped with air-conditioning and enjoying high ceilings, an en-suite shower in the master bedroom, a guest bathroom with both a bath a shower which is a walk-in, and a private roof. Property is being offered fully furnished, and fully equipped with modern day gadgets. Must be seen to be appreciated!

### Rooms

- Living/Dining : 0 x 0 m (0 m2)
- Living : 0 x 0 m (0 m2)
- Kitchen : 0 x 0 m (0 m2)
- Double Bedroom : 0 x 0 m (0 m2)
- Bathroom Ensuite : 0 x 0 m (0 m2)
- Double Bedroom : 0 x 0 m (0 m2)
- Double Bedroom : 0 x 0 m (0 m2)
- Double Bedroom : 0 x 0 m (0 m2)
- Bathroom : 0 x 0 m (0 m2)
- Guest Toilet : 0 x 0 m (0 m2)