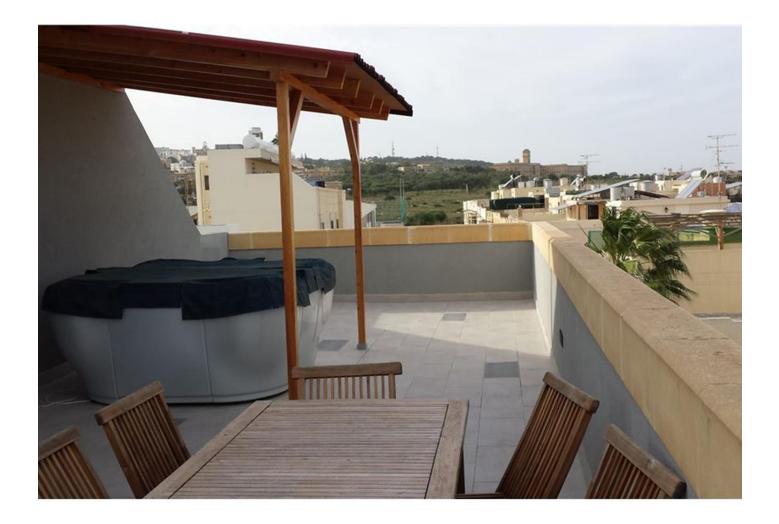

## **Penthouse - For Rent - Pembroke**

Unique to the market is this amazing new penthouse for rent exceptionally located in this quiet and exclusive residential neighbourhood ! Accommodation comprises a spacious modern open plan kitchen/lounge/ dining, two bedrooms main with ensuite shower and walk in wardrobe, guest bathroom and ample storage space. Complimented with two huge terraces one with a private jacuzzi, enjoying breathtaking sea views. Viewings are highly recommended !

## **Features**

- Kitchen/Dinette
- Video Hall Porter
- Entrance Hall
- Terrace
- Deck

## Rooms

- Double Bedroom : 0 x 0 m (0 m2)
- Double Bedroom : 0 x 0 m (0 m2)
- Bathroom : 0 x 0 m (0 m2)
- Bathroom : 0 x 0 m (0 m2)

- Ceramic Floor
- En Suite
- Pool
- Balcony

Trevor Gauci Maistre RE/MAX Premium - St Julian's