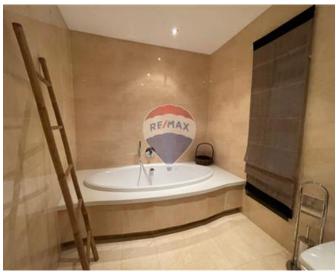

## **Apartment - For Rent - Pieta**

PIETA – A spacious seafront apartment, located in a central area which is easily accessible. Accommodation comprises of an open plan kitchen/living/dining which leads onto a front balcony, where one can enjoy views of the yacht marina; three double bedrooms (main with an en-suite shower), a guest bathroom, and a laundry room. To further complement this property is a side terrace, also enjoying the views, ideal for entertaining. All amenities are included, as well as an underlying car space. Good value for money. Viewings are recommended.

#### Rooms

- Kitchen/Living/Dining: 0 x 0 m (0 m2)
- ✓ Double Bedroom : 0 x 0 m (0 m2)
- ✓ Double Bedroom : 0 x 0 m (0 m2)
- ✓ Double Bedroom : 0 x 0 m (0 m2)
- ✓ Shower Ensuite : 0 x 0 m (0 m2)
- Bathroom : 0 x 0 m (0 m2)
- Laundry: 0 x 0 m (0 m2)