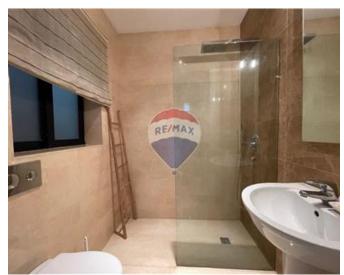

## **Apartment - For Rent - Pieta**

PIETA – A spacious seafront apartment, located in a central area which is easily accessible. Accommodation comprises of an open plan kitchen/living/dining which leads onto a front balcony, where one can enjoy views of the yacht marina; three double bedrooms (main with an en-suite shower), a guest bathroom, and a laundry room. To further complement this property is a side terrace, also enjoying the views, ideal for entertaining. All amenities are included, as well as an underlying car space. Good value for money. Viewings are recommended.

#### Rooms

- Kitchen/Living/Dining: 0 x 0 m (0 m2)
- ✓ Double Bedroom : 0 x 0 m (0 m2)
- ✓ Double Bedroom : 0 x 0 m (0 m2)
- ✓ Double Bedroom : 0 x 0 m (0 m2)
- ✓ Shower Ensuite : 0 x 0 m (0 m2)
- Bathroom : 0 x 0 m (0 m2)
- Laundry: 0 x 0 m (0 m2)