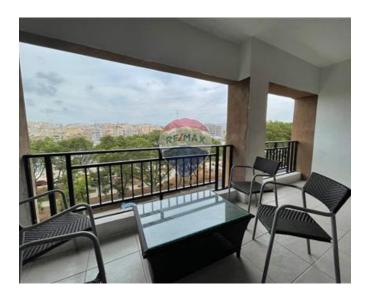

## **Apartment - For Rent - Pieta**

PIETA – A spacious seafront apartment, located in a central area which is easily accessible. Accommodation comprises of an open plan kitchen/living/dining which leads onto a front balcony, where one can enjoy views of the yacht marina; three double bedrooms (main with an en-suite shower), a guest bathroom, and a laundry room. To further complement this property is a side terrace, also enjoying the views, ideal for entertaining. All amenities are included, as well as an underlying car space. Good value for money. Viewings are recommended.