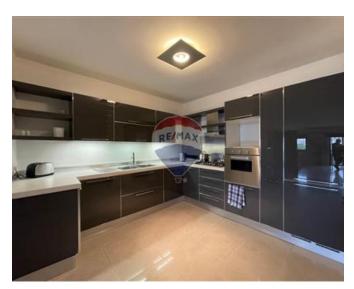

## **Apartment - For Rent - Pieta**

PIETA – A spacious seafront apartment, located in a central area which is easily accessible. Accommodation comprises of an open plan kitchen/living/dining which leads onto a front balcony, where one can enjoy views of the yacht marina; three double bedrooms (main with an en-suite shower), a guest bathroom, and a laundry room. To further complement this property is a side terrace, also enjoying the views, ideal for entertaining. All amenities are included, as well as an underlying car space. Good value for money. Viewings are recommended.

# **Gallery**

**Brandon Gafa** RE/MAX Premium - St Julian's

M: 79947596

E: bgafa@remax.com.mt

T: 21384508