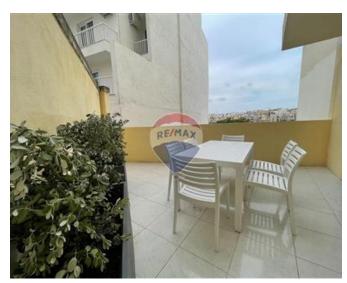

## **Apartment - For Rent - Pieta**

PIETA – A spacious seafront apartment, located in a central area which is easily accessible. Accommodation comprises of an open plan kitchen/living/dining which leads onto a front balcony, where one can enjoy views of the yacht marina; three double bedrooms (main with an en-suite shower), a guest bathroom, and a laundry room. To further complement this property is a side terrace, also enjoying the views, ideal for entertaining. All amenities are included, as well as an underlying car space. Good value for money. Viewings are recommended.

### **Features**

- ✓ Lift
- En Suite
- ✓ A/C
- Double Glazed
- Back Yard

- ✓ Kitchen/Dinette
- PVC Piping
- Skirting
- Terrace