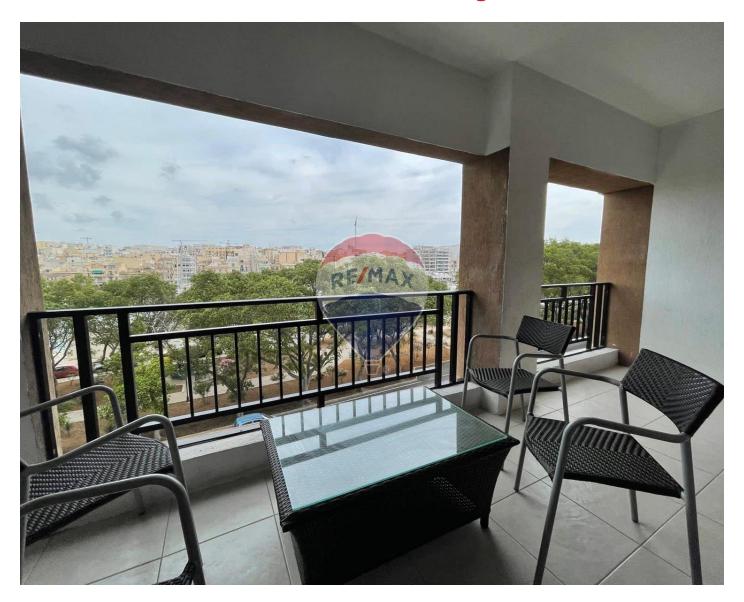

## **Apartment - For Rent - Pieta**

PIETA – A spacious seafront apartment, located in a central area which is easily accessible. Accommodation comprises of an open plan kitchen/living/dining which leads onto a front balcony, where one can enjoy views of the yacht marina; three double bedrooms (main with an en-suite shower), a guest bathroom, and a laundry room. To further complement this property is a side terrace, also enjoying the views, ideal for entertaining. All amenities are included, as well as an underlying car space. Good value for money. Viewings are recommended.