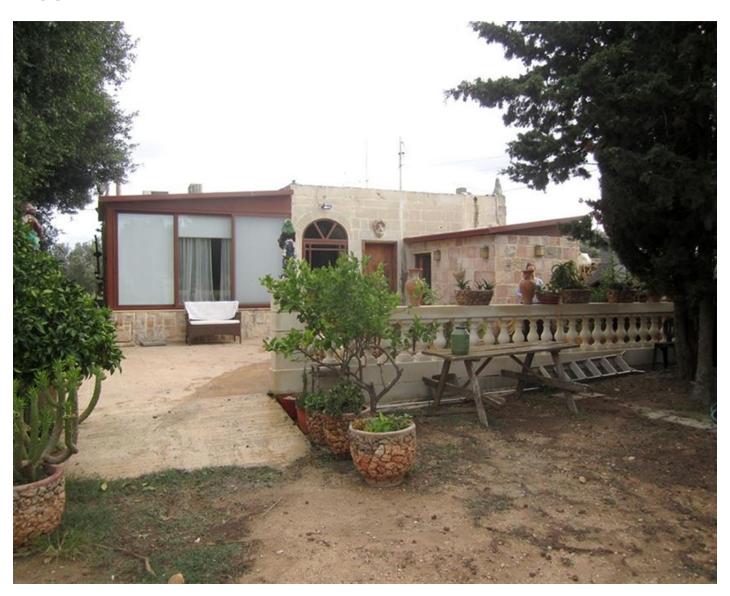

## Farmhouse - For Rent - Siggiewi

SIGGIEWI - A bright and spacious, cozy farmhouse, situated in this tranquil village. Layout is in the form of a kitchen/living, a separate sitting/dining which leads onto an extremely large garden, where one can sit back, relax and enjoy the tranquil environment; two double bedrooms (main with an en-suite), and a guest bathroom. Complimenting this property is also a large terrace with outdoor furniture and a BBQ area. Viewings are highly recommended. Not to be missed!

### **Features**

En Suite

Terrace

Back Yard

Garden