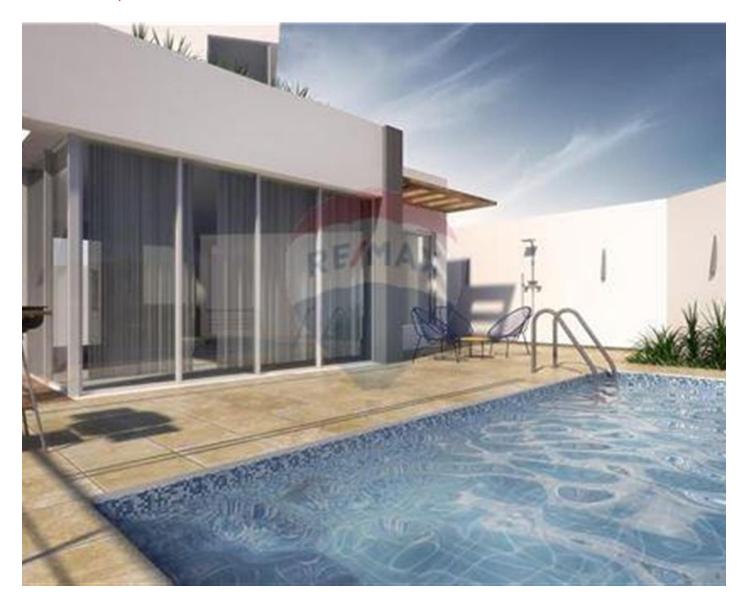

# Bungalow Semi-detached - For Sale - Mellieha

Mellieha – Exceptional Semi-Detached Bungalow with Breathtaking Views. Discover this captivating semi-detached bungalow in the sought-after area of Mellieha, offering a unique layout designed to maximize natural light and showcase stunning open views. This spacious home features a bright and airy open-plan kitchen, living, and dining area with seamless access to a large pool and deck perfect for entertaining. Three double bedrooms, including a master suite with en-suite, main bathroom, games room & store room for extra space and versatility. Three-car garage for ample parking and storage. Being sold in shell form, allowing you to finish it to your own taste and style. Contact our agent today for more details and a viewing.

#### **Features**

- En Suite
- Entrance Hall
- ✓ Pool
- Yard
- Balcony
- Front Patio

- Walk in Wardrobe
- PVC Piping
- Terrace
- Air Space
- Garden