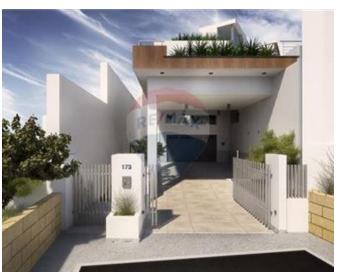

# Bungalow Semi-detached - For Sale - Mellieha

Mellieha – Exceptional Semi-Detached Bungalow with Breathtaking Views. Discover this captivating semi-detached bungalow in the sought-after area of Mellieha, offering a unique layout designed to maximize natural light and showcase stunning open views. This spacious home features a bright and airy open-plan kitchen, living, and dining area with seamless access to a large pool and deck perfect for entertaining. Three double bedrooms, including a master suite with en-suite, main bathroom, games room & store room for extra space and versatility. Three-car garage for ample parking and storage. Being sold in shell form, allowing you to finish it to your own taste and style. Contact our agent today for more details and a viewing.