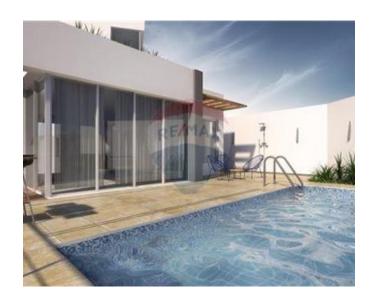

# Bungalow Semi-detached - For Sale - Mellieha

Mellieha – Exceptional Semi-Detached Bungalow with Breathtaking Views. Discover this captivating semi-detached bungalow in the sought-after area of Mellieha, offering a unique layout designed to maximize natural light and showcase stunning open views. This spacious home features a bright and airy open-plan kitchen, living, and dining area with seamless access to a large pool and deck perfect for entertaining. Three double bedrooms, including a master suite with en-suite, main bathroom, games room & store room for extra space and versatility. Three-car garage for ample parking and storage. Being sold in shell form, allowing you to finish it to your own taste and style. Contact our agent today for more details and a viewing.

#### **Features**

- En Suite
- Entrance Hall
- ✓ Pool
- Yard
- Balcony
- Front Patio

- Walk in Wardrobe
- PVC Piping
- Terrace
- Air Space
- Garden