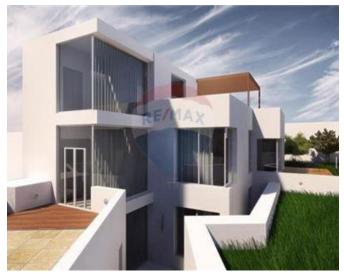

# Bungalow Semi-detached - For Sale - Mellieha

Mellieha – Exceptional Semi-Detached Bungalow with Breathtaking Views. Discover this captivating semi-detached bungalow in the sought-after area of Mellieha, offering a unique layout designed to maximize natural light and showcase stunning open views. This spacious home features a bright and airy open-plan kitchen, living, and dining area with seamless access to a large pool and deck perfect for entertaining. Three double bedrooms, including a master suite with en-suite, main bathroom, games room & store room for extra space and versatility. Three-car garage for ample parking and storage. Being sold in shell form, allowing you to finish it to your own taste and style. Contact our agent today for more details and a viewing.

#### **Features**

- En Suite
- Entrance Hall
- ✓ Pool
- Yard
- Balcony
- Front Patio

- Walk in Wardrobe
- PVC Piping
- Terrace
- Air Space
- Garden