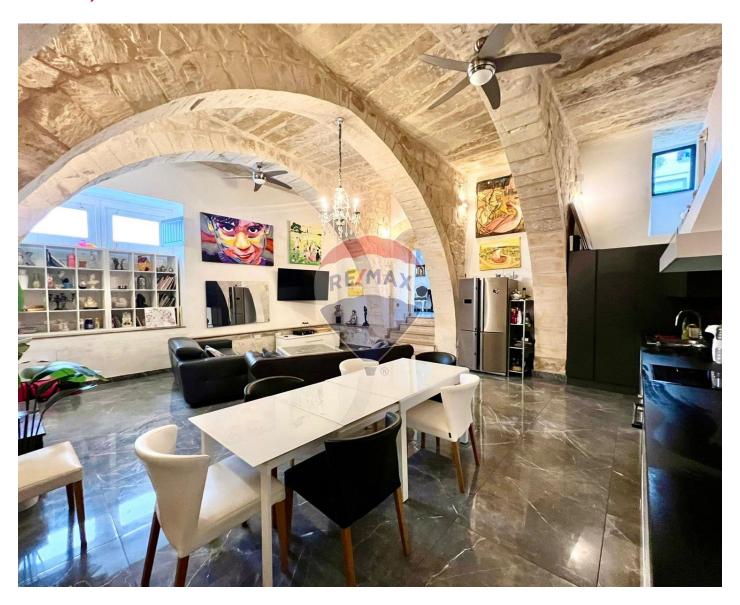

## House of Character - For Sale - Qormi

Qormi - A highly finished House of Character situated on the San Gorg area, and within the locality's UCA. This period property, dating back from the 1700's, has been expertly converted, finished and furnished to accommodate the modern family lifestyle. The property enjoys a welcoming entrance hall leading to a bigger hall with a big skylight. A vast mill room with high ceilings has been transformed into a comfortable kitchen/living/dining space. The layout offers three double bedrooms, with the master bedroom enjoying ensuite and walk-in facilities, the second bedroom includes an adjacent study and en-suite shower, and the third bedroom having an adjacent yet separate bathroom and walk-in facility. Further complimenting is a gym at the basement level which leads to a heated underground pool with its own bathroom. Outdoor spaces include a south-facing terrace and a bigger roof terrace which has been transformed into a roof garden. Other features include insulation, filtered forced ventilation, solar PV panels, a heat pump to boil water and heat the pool, as well as an emergency lighting system. An optional four car garage, within walking distance from the property can also be available. This house of character boasts of a perfect EPC rating, and is being sold freehold and ready to move into. Contact agent for booking your viewing and for further information.

### **Gallery**

Nigel Borg RE/MAX Premium - St Julian's

M: 99425846

E: nborg@remax.com.mt

T: 25780000