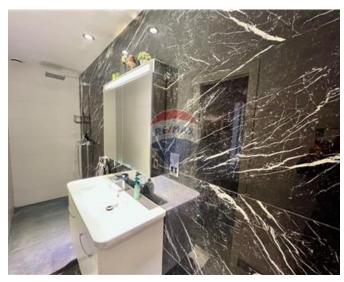

✓ Bathroom : 2.91 x 2.94 m (8.56 m2)

✓ Shower Ensuite : 3.66 x 0.94 m (3.44 m2)

✓ Guest Toilet: 1.86 x 1.84 m (3.42 m2)

✓ Open Space : 4 x 2.1 m (8.4 m2)