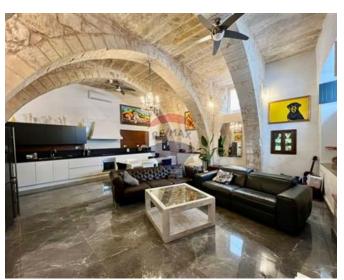

## House of Character - For Sale - Qormi

Qormi - A highly finished House of Character situated on the San Gorg area, and within the locality's UCA. This period property, dating back from the 1700's, has been expertly converted, finished and furnished to accommodate the modern family lifestyle. The property enjoys a welcoming entrance hall leading to a bigger hall with a big skylight. A vast mill room with high ceilings has been transformed into a comfortable kitchen/living/dining space. The layout offers three double bedrooms, with the master bedroom enjoying ensuite and walk-in facilities, the second bedroom includes an adjacent study and en-suite shower, and the third bedroom having an adjacent yet separate bathroom and walk-in facility. Further complimenting is a gym at the basement level which leads to a heated underground pool with its own bathroom. Outdoor spaces include a south-facing terrace and a bigger roof terrace which has been transformed into a roof garden. Other features include insulation, filtered forced ventilation, solar PV panels, a heat pump to boil water and heat the pool, as well as an emergency lighting system. An optional four car garage, within walking distance from the property can also be available. This house of character boasts of a perfect EPC rating, and is being sold freehold and ready to move into. Contact agent for booking your viewing and for further information.

#### Rooms

Kitchen/Living/Dining: 7.5 x 7.2 m (54 m2)

Double Bedroom : 4.4 x 3.56 m (15.66 m2)

Double Bedroom: 5.57 x 3.06 m (17.04 m2)

Double Bedroom: 5.19 x 4.21 m (21.85 m2)

✓ Walk In Wardrobe : 4.4 x 3.56 m (15.66 m2)