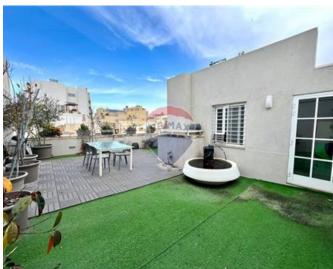

## House of Character - For Sale - Qormi

Qormi - A highly finished House of Character situated on the San Gorg area, and within the locality's UCA. This period property, dating back from the 1700's, has been expertly converted, finished and furnished to accommodate the modern family lifestyle. The property enjoys a welcoming entrance hall leading to a bigger hall with a big skylight. A vast mill room with high ceilings has been transformed into a comfortable kitchen/living/dining space. The layout offers three double bedrooms, with the master bedroom enjoying ensuite and walk-in facilities, the second bedroom includes an adjacent study and en-suite shower, and the third bedroom having an adjacent yet separate bathroom and walk-in facility. Further complimenting is a gym at the basement level which leads to a heated underground pool with its own bathroom. Outdoor spaces include a south-facing terrace and a bigger roof terrace which has been transformed into a roof garden. Other features include insulation, filtered forced ventilation, solar PV panels, a heat pump to boil water and heat the pool, as well as an emergency lighting system. An optional four car garage, within walking distance from the property can also be available. This house of character boasts of a perfect EPC rating, and is being sold freehold and ready to move into. Contact agent for booking your viewing and for further information.