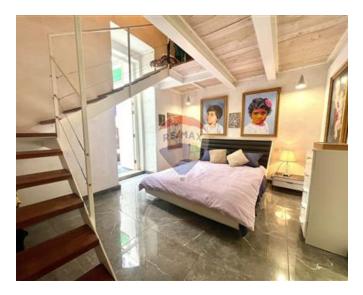

## House of Character - For Sale - Qormi

Qormi - A highly finished House of Character situated on the San Gorg area, and within the locality's UCA. This period property, dating back from the 1700's, has been expertly converted, finished and furnished to accommodate the modern family lifestyle. The property enjoys a welcoming entrance hall leading to a bigger hall with a big skylight. A vast mill room with high ceilings has been transformed into a comfortable kitchen/living/dining space. The layout offers three double bedrooms, with the master bedroom enjoying ensuite and walk-in facilities, the second bedroom includes an adjacent study and en-suite shower, and the third bedroom having an adjacent yet separate bathroom and walk-in facility. Further complimenting is a gym at the basement level which leads to a heated underground pool with its own bathroom. Outdoor spaces include a south-facing terrace and a bigger roof terrace which has been transformed into a roof garden. Other features include insulation, filtered forced ventilation, solar PV panels, a heat pump to boil water and heat the pool, as well as an emergency lighting system. An optional four car garage, within walking distance from the property can also be available. This house of character boasts of a perfect EPC rating, and is being sold freehold and ready to move into. Contact agent for booking your viewing and for further information.

#### Rooms

Kitchen/Living/Dining: 7.5 x 7.2 m (54 m2)

Double Bedroom : 4.4 x 3.56 m (15.66 m2)

Double Bedroom: 5.57 x 3.06 m (17.04 m2)

Double Bedroom: 5.19 x 4.21 m (21.85 m2)

✓ Walk In Wardrobe : 4.4 x 3.56 m (15.66 m2)