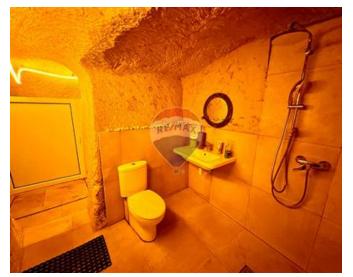

✓ Bathroom : 2.91 x 2.94 m (8.56 m2)

✓ Shower Ensuite : 3.66 x 0.94 m (3.44 m2)

✓ Guest Toilet: 1.86 x 1.84 m (3.42 m2)

✓ Open Space : 4 x 2.1 m (8.4 m2)