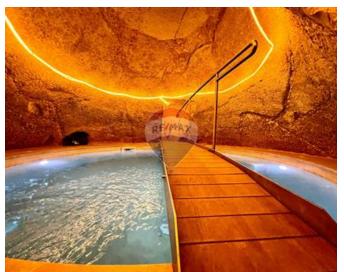

## House of Character - For Sale - Qormi

Qormi - A highly finished House of Character situated on the San Gorg area, and within the locality's UCA. This period property, dating back from the 1700's, has been expertly converted, finished and furnished to accommodate the modern family lifestyle. The property enjoys a welcoming entrance hall leading to a bigger hall with a big skylight. A vast mill room with high ceilings has been transformed into a comfortable kitchen/living/dining space. The layout offers three double bedrooms, with the master bedroom enjoying ensuite and walk-in facilities, the second bedroom includes an adjacent study and en-suite shower, and the third bedroom having an adjacent yet separate bathroom and walk-in facility. Further complimenting is a gym at the basement level which leads to a heated underground pool with its own bathroom. Outdoor spaces include a south-facing terrace and a bigger roof terrace which has been transformed into a roof garden. Other features include insulation, filtered forced ventilation, solar PV panels, a heat pump to boil water and heat the pool, as well as an emergency lighting system. An optional four car garage, within walking distance from the property can also be available. This house of character boasts of a perfect EPC rating, and is being sold freehold and ready to move into. Contact agent for booking your viewing and for further information.