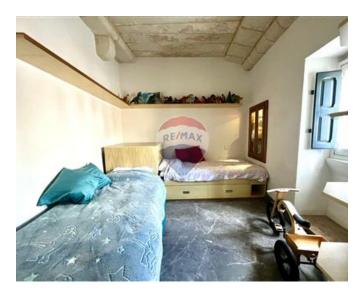

#### Rooms

Kitchen/Living/Dining: 7.5 x 7.2 m (54 m2)

Double Bedroom : 4.4 x 3.56 m (15.66 m2)

Double Bedroom: 5.57 x 3.06 m (17.04 m2)

Double Bedroom: 5.19 x 4.21 m (21.85 m2)

✓ Walk In Wardrobe : 4.4 x 3.56 m (15.66 m2)