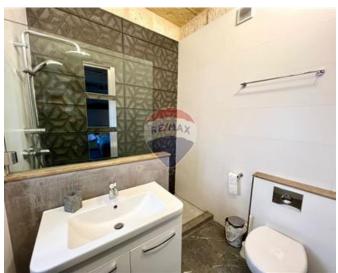

✓ Bathroom : 2.91 x 2.94 m (8.56 m2)

✓ Shower Ensuite : 3.66 x 0.94 m (3.44 m2)

✓ Guest Toilet: 1.86 x 1.84 m (3.42 m2)

✓ Open Space : 4 x 2.1 m (8.4 m2)