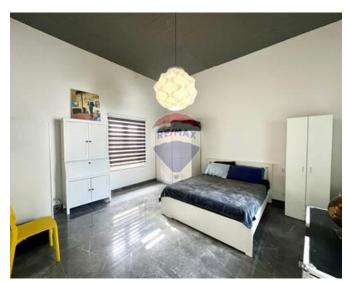

#### Rooms

Kitchen/Living/Dining: 7.5 x 7.2 m (54 m2)

Double Bedroom : 4.4 x 3.56 m (15.66 m2)

Double Bedroom: 5.57 x 3.06 m (17.04 m2)

Double Bedroom: 5.19 x 4.21 m (21.85 m2)

✓ Walk In Wardrobe : 4.4 x 3.56 m (15.66 m2)