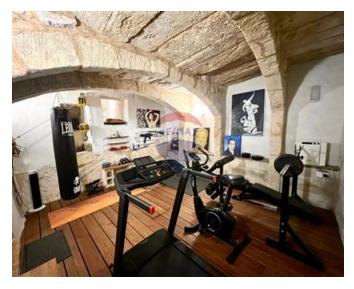

## House of Character - For Sale - Qormi

Qormi - A highly finished House of Character situated on the San Gorg area, and within the locality's UCA. This period property, dating back from the 1700's, has been expertly converted, finished and furnished to accommodate the modern family lifestyle. The property enjoys a welcoming entrance hall leading to a bigger hall with a big skylight. A vast mill room with high ceilings has been transformed into a comfortable kitchen/living/dining space. The layout offers three double bedrooms, with the master bedroom enjoying ensuite and walk-in facilities, the second bedroom includes an adjacent study and en-suite shower, and the third bedroom having an adjacent yet separate bathroom and walk-in facility. Further complimenting is a gym at the basement level which leads to a heated underground pool with its own bathroom. Outdoor spaces include a south-facing terrace and a bigger roof terrace which has been transformed into a roof garden. Other features include insulation, filtered forced ventilation, solar PV panels, a heat pump to boil water and heat the pool, as well as an emergency lighting system. An optional four car garage, within walking distance from the property can also be available. This house of character boasts of a perfect EPC rating, and is being sold freehold and ready to move into. Contact agent for booking your viewing and for further information.

Office / Study : 2.33 x 4.72 m (11 m2)

✓ Box Room : 2.19 x 3.78 m (8.28 m2)

Basement : 6.73 x 4.57 m (30.76 m2)

Hallway: 9.54 x 3.8 m (36.25 m2)

Hallway: 4.76 x 1.56 m (7.43 m2)

✓ Landing: 2.1 x 1.7 m (3.57 m2)