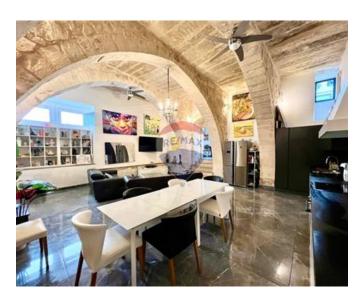

## House of Character - For Sale - Qormi

Qormi - A highly finished House of Character situated on the San Gorg area, and within the locality's UCA. This period property, dating back from the 1700's, has been expertly converted, finished and furnished to accommodate the modern family lifestyle. The property enjoys a welcoming entrance hall leading to a bigger hall with a big skylight. A vast mill room with high ceilings has been transformed into a comfortable kitchen/living/dining space. The layout offers three double bedrooms, with the master bedroom enjoying ensuite and walk-in facilities, the second bedroom includes an adjacent study and en-suite shower, and the third bedroom having an adjacent yet separate bathroom and walk-in facility. Further complimenting is a gym at the basement level which leads to a heated underground pool with its own bathroom. Outdoor spaces include a south-facing terrace and a bigger roof terrace which has been transformed into a roof garden. Other features include insulation, filtered forced ventilation, solar PV panels, a heat pump to boil water and heat the pool, as well as an emergency lighting system. An optional four car garage, within walking distance from the property can also be available. This house of character boasts of a perfect EPC rating, and is being sold freehold and ready to move into. Contact agent for booking your viewing and for further information.

### **Gallery**

Nigel Borg RE/MAX Premium - St Julian's

M: 99425846

E: nborg@remax.com.mt

T: 25780000