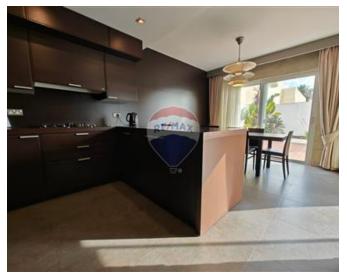

## Villa Semi-detached - For Sale - Marsascala

Marsascala - This semi-detached fully furnished villa is situated in a beautiful and tranquil area and just a few metres away from the promenade ,promising peace and serenity with a cosy and inviting atmosphere. Ground Floor: Features a welcoming entrance hall leading to a bright and spacious open plan area encompassing the kitchen, living, and dining spaces. Access to a good-sized pool and deck area enhances the property's entertainment value. Additionally, there's a guest toilet for convenience. First Floor: Consists of three large double bedrooms, with the master bedroom standing out due to its walk-in closet and balcony overlooking the pool area. Mian bathroom and a box room. Roof Level: Offers a spacious washroom and a terrace. This space is described as ideal for relaxation and outdoor dining, adding a touch of luxury to the property. Semi-Basement Level: Boasts a substantial nine-car garage, indicating ample parking space and storage options. For more info and to book your viewing please contact our agent

#### Rooms

✓ Kitchen/Living/Dining: 9.4 x 6.9 m (64.86 m2)

Double Bedroom: 3.56 x 2.82 m (10.04 m2)

✓ Double Bedroom : 3.02 x 2.8 m (8.46 m2)

✓ Double Bedroom : 3.72 x 4.65 m (17.3 m2)

✓ Walk In Wardrobe : 3.62 x 0.7 m (2.53 m2)