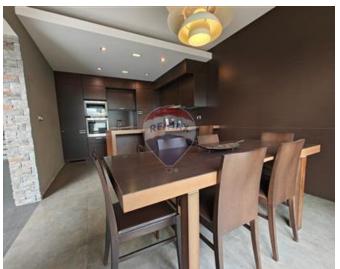

## Villa Semi-detached - For Sale - Marsascala

Marsascala - This semi-detached fully furnished villa is situated in a beautiful and tranquil area and just a few metres away from the promenade ,promising peace and serenity with a cosy and inviting atmosphere. Ground Floor: Features a welcoming entrance hall leading to a bright and spacious open plan area encompassing the kitchen, living, and dining spaces. Access to a good-sized pool and deck area enhances the property's entertainment value. Additionally, there's a guest toilet for convenience. First Floor: Consists of three large double bedrooms, with the master bedroom standing out due to its walk-in closet and balcony overlooking the pool area. Mian bathroom and a box room. Roof Level: Offers a spacious washroom and a terrace. This space is described as ideal for relaxation and outdoor dining, adding a touch of luxury to the property. Semi-Basement Level: Boasts a substantial nine-car garage, indicating ample parking space and storage options. For more info and to book your viewing please contact our agent

#### Rooms

✓ Kitchen/Living/Dining: 9.4 x 6.9 m (64.86 m2)

Double Bedroom: 3.56 x 2.82 m (10.04 m2)

✓ Double Bedroom : 3.02 x 2.8 m (8.46 m2)

✓ Double Bedroom : 3.72 x 4.65 m (17.3 m2)

✓ Walk In Wardrobe : 3.62 x 0.7 m (2.53 m2)