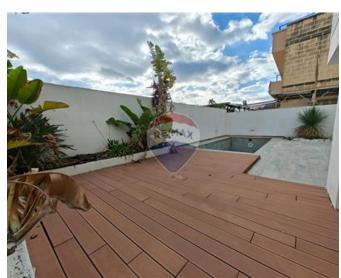

## Villa Semi-detached - For Sale - Marsascala

Marsascala - This semi-detached fully furnished villa is situated in a beautiful and tranquil area and just a few metres away from the promenade ,promising peace and serenity with a cosy and inviting atmosphere. Ground Floor: Features a welcoming entrance hall leading to a bright and spacious open plan area encompassing the kitchen, living, and dining spaces. Access to a good-sized pool and deck area enhances the property's entertainment value. Additionally, there's a guest toilet for convenience. First Floor: Consists of three large double bedrooms, with the master bedroom standing out due to its walk-in closet and balcony overlooking the pool area. Mian bathroom and a box room. Roof Level: Offers a spacious washroom and a terrace. This space is described as ideal for relaxation and outdoor dining, adding a touch of luxury to the property. Semi-Basement Level: Boasts a substantial nine-car garage, indicating ample parking space and storage options. For more info and to book your viewing please contact our agent

### **Features**

- ✓ Kitchen/Dinette
- En Suite
- Gypsum Plastering
- ✓ A/C
- Double Glazed
- Video Intercom

- Ceramic Floor
- Soffit Ceilings
- ✓ 3 Phase Electricity
- Intelligent Lighting
- ✓ Pool
- ✓ Pool Deck