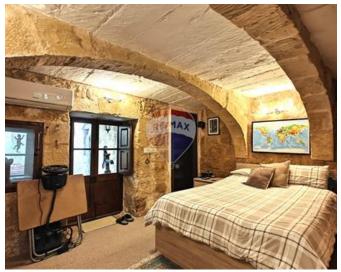

## House of Character - For Sale - Mosta

MOSTA - New to the Market. This charming, fully converted House of Character in Mosta is thoughtfully designed and move-in ready, with abundant natural light streaming through every room. The ground floor greets you with an inviting entrance that leads to a cozy sitting room and a central courtyard. It also features a bedroom with an ensuite, as well as a study or potential fourth bedroom. Upstairs, the open-plan kitchen, living, and dining area flows seamlessly onto a terrace, offering ideal space for entertaining. The floor also includes a guest toilet, a spacious main bedroom with an ensuite, and an additional double bedroom. The roof provides a convenient washroom and potential for further extension, should you wish to add more rooms. With its large terraces, this home offers ample outdoor living space, perfect for gatherings. Additionally, an optional three-car garage having abundant storage space is available nearby. Freehold. For more information and to book your viewing please contact our agent

#### Rooms

- Office / Study : 3.1 x 4 m (12.4 m2)
- Kitchen/Living/Dining: 10.2 x 3.15 m (32.13 m2)
- ✓ Double Bedroom : 3.4 x 3.4 m (11.56 m2)
- ✓ Double Bedroom : 3.9 x 4.8 m (18.72 m2)
- ✓ Double Bedroom : 3.3 x 5.8 m (19.14 m2)