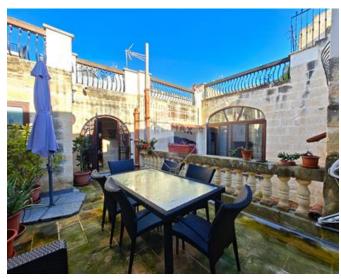

## House of Character - For Sale - Mosta

MOSTA - New to the Market. This charming, fully converted House of Character in Mosta is thoughtfully designed and move-in ready, with abundant natural light streaming through every room. The ground floor greets you with an inviting entrance that leads to a cozy sitting room and a central courtyard. It also features a bedroom with an ensuite, as well as a study or potential fourth bedroom. Upstairs, the open-plan kitchen, living, and dining area flows seamlessly onto a terrace, offering ideal space for entertaining. The floor also includes a guest toilet, a spacious main bedroom with an ensuite, and an additional double bedroom. The roof provides a convenient washroom and potential for further extension, should you wish to add more rooms. With its large terraces, this home offers ample outdoor living space, perfect for gatherings. Additionally, an optional three-car garage having abundant storage space is available nearby. Freehold. For more information and to book your viewing please contact our agent