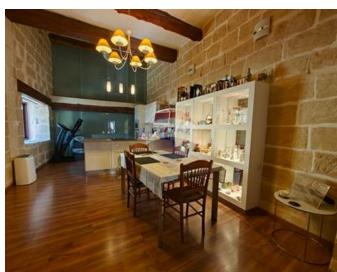

## House of Character - For Sale - Mosta

MOSTA - New to the Market. This charming, fully converted House of Character in Mosta is thoughtfully designed and move-in ready, with abundant natural light streaming through every room. The ground floor greets you with an inviting entrance that leads to a cozy sitting room and a central courtyard. It also features a bedroom with an ensuite, as well as a study or potential fourth bedroom. Upstairs, the open-plan kitchen, living, and dining area flows seamlessly onto a terrace, offering ideal space for entertaining. The floor also includes a guest toilet, a spacious main bedroom with an ensuite, and an additional double bedroom. The roof provides a convenient washroom and potential for further extension, should you wish to add more rooms. With its large terraces, this home offers ample outdoor living space, perfect for gatherings. Additionally, an optional three-car garage having abundant storage space is available nearby. Freehold. For more information and to book your viewing please contact our agent

#### Rooms

- Office / Study : 3.1 x 4 m (12.4 m2)
- Kitchen/Living/Dining: 10.2 x 3.15 m (32.13 m2)
- ✓ Double Bedroom : 3.4 x 3.4 m (11.56 m2)
- ✓ Double Bedroom : 3.9 x 4.8 m (18.72 m2)
- ✓ Double Bedroom : 3.3 x 5.8 m (19.14 m2)

- ✓ Open Space : 4.4 x 4.7 m (20.68 m2)
- ✓ Hall: 3.6 x 3.1 m (11.16 m2)
- ✓ Office / Study : 3.4 x 3.6 m (12.24 m2)
- ✓ Shower Ensuite : 4.2 x 1 m (4.2 m2)
- ✓ Shower Ensuite : 1.7 x 3.4 m (5.78 m²)
- ✓ Shower Ensuite : 1.3 x 2.2 m (2.86 m²)
- ✓ Hallway : 1.3 x 5.2 m (6.76 m2)