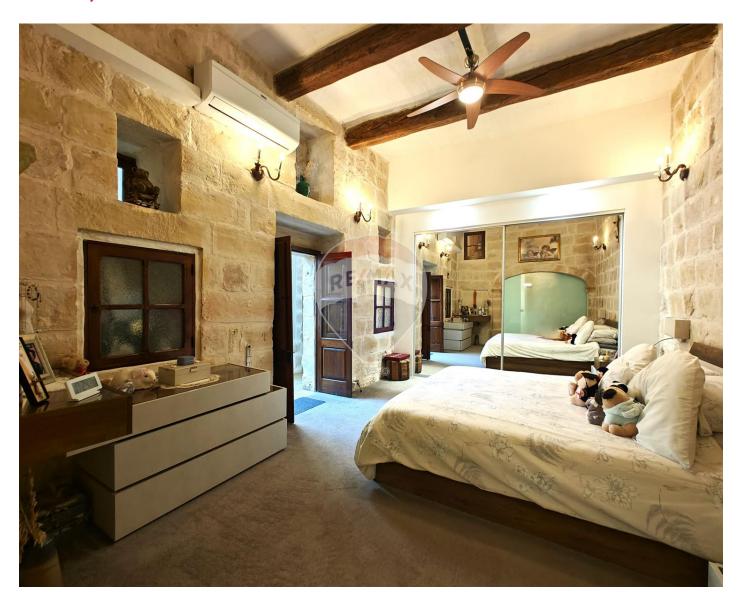

## House of Character - For Sale - Mosta

MOSTA - New to the Market. This charming, fully converted House of Character in Mosta is thoughtfully designed and move-in ready, with abundant natural light streaming through every room. The ground floor greets you with an inviting entrance that leads to a cozy sitting room and a central courtyard. It also features a bedroom with an ensuite, as well as a study or potential fourth bedroom. Upstairs, the open-plan kitchen, living, and dining area flows seamlessly onto a terrace, offering ideal space for entertaining. The floor also includes a guest toilet, a spacious main bedroom with an ensuite, and an additional double bedroom. The roof provides a convenient washroom and potential for further extension, should you wish to add more rooms. With its large terraces, this home offers ample outdoor living space, perfect for gatherings. Additionally, an optional three-car garage having abundant storage space is available nearby. Freehold. For more information and to book your viewing please contact our agent

#### Rooms

- Office / Study : 3.1 x 4 m (12.4 m2)
- Kitchen/Living/Dining: 10.2 x 3.15 m (32.13 m2)
- ✓ Double Bedroom : 3.4 x 3.4 m (11.56 m2)
- ✓ Double Bedroom : 3.9 x 4.8 m (18.72 m2)
- ✓ Double Bedroom : 3.3 x 5.8 m (19.14 m2)

- ✓ Open Space : 4.4 x 4.7 m (20.68 m2)
- ✓ Hall: 3.6 x 3.1 m (11.16 m2)
- ✓ Office / Study : 3.4 x 3.6 m (12.24 m2)
- ✓ Shower Ensuite : 4.2 x 1 m (4.2 m2)
- ✓ Shower Ensuite : 1.7 x 3.4 m (5.78 m²)
- ✓ Shower Ensuite : 1.3 x 2.2 m (2.86 m²)
- ✓ Hallway : 1.3 x 5.2 m (6.76 m2)