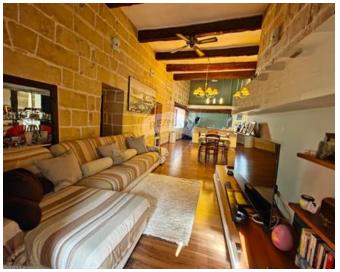

## House of Character - For Sale - Mosta

MOSTA - New to the Market. This charming, fully converted House of Character in Mosta is thoughtfully designed and move-in ready, with abundant natural light streaming through every room. The ground floor greets you with an inviting entrance that leads to a cozy sitting room and a central courtyard. It also features a bedroom with an ensuite, as well as a study or potential fourth bedroom. Upstairs, the open-plan kitchen, living, and dining area flows seamlessly onto a terrace, offering ideal space for entertaining. The floor also includes a guest toilet, a spacious main bedroom with an ensuite, and an additional double bedroom. The roof provides a convenient washroom and potential for further extension, should you wish to add more rooms. With its large terraces, this home offers ample outdoor living space, perfect for gatherings. Additionally, an optional three-car garage having abundant storage space is available nearby. Freehold. For more information and to book your viewing please contact our agent