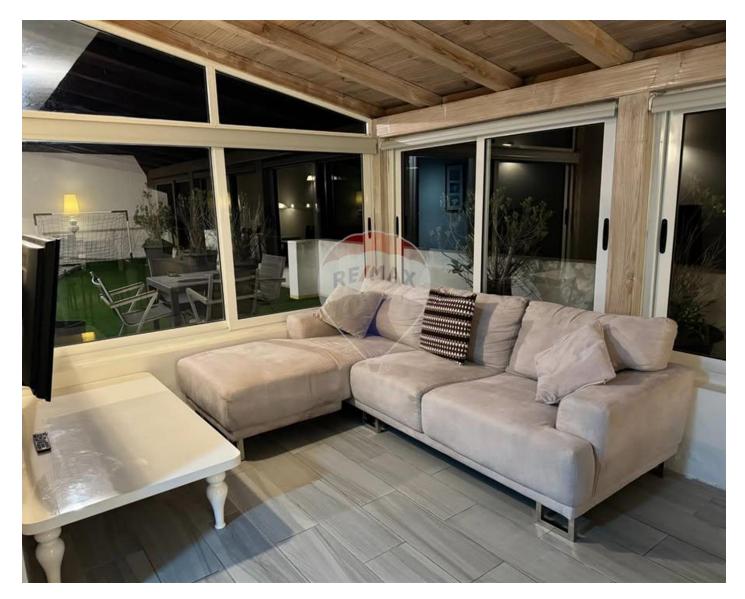

## **Apartment - For Rent - Birguma**

NAXXAR - Beautiful 3 bedroom apartment in this sought after locality. The property consists of a living and dining area leading to a nicely furnished terrace with open valley views, fully equipped kitchen, 2 double bedrooms (both with en-suites), single bedroom, main bathroom, guest toilet, washroom, large entrance hall which serves as a second living area and a back balcony. Total of 210 sqm property including 80 sqm external area, enjoying an abundance of natural light, located in a very quiet cul-de-sac in Birguma area. Fully furnished and equipped with all the daily necessities ready to move into! An optional 1 car garage is also available. For more information kindly contact us.

## Gallery

**RE/MAX Premium - St.Julian's** RE/MAX Premium - St Julian's

M: 25784000 E: stj@remax.com.mt T: 25780000

**RE/MAX Premium - St Julian's** 72/73,Gorg Borg Olivier Street, St Julian's, Malta