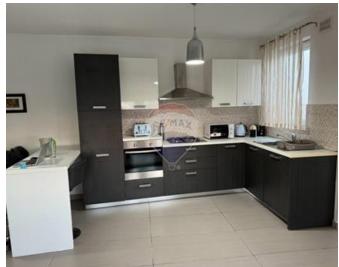

## **Apartment - For Rent - Birguma**

NAXXAR - Beautiful 3 bedroom apartment in this sought after locality. The property consists of a living and dining area leading to a nicely furnished terrace with open valley views, fully equipped kitchen, 2 double bedrooms (both with en-suites), single bedroom, main bathroom, guest toilet, washroom, large entrance hall which serves as a second living area and a back balcony. Total of 210 sqm property including 80 sqm external area, enjoying an abundance of natural light, located in a very quiet cul-de-sac in Birguma area. Fully furnished and equipped with all the daily necessities ready to move into! An optional 1 car garage is also available. For more information kindly contact us.

#### Rooms

- Living/Dining : 0 x 0 m (0 m2)
- Living : 0 x 0 m (0 m2)
- Kitchen : 0 x 0 m (0 m2)
- Bathroom : 0 x 0 m (0 m2)
- Bathroom Ensuite : 0 x 0 m (0 m2)
- Bathroom Ensuite : 0 x 0 m (0 m2)
- Guest Toilet : 0 x 0 m (0 m2)
- Laundry : 0 x 0 m (0 m2)
- Double Bedroom : 0 x 0 m (0 m2)