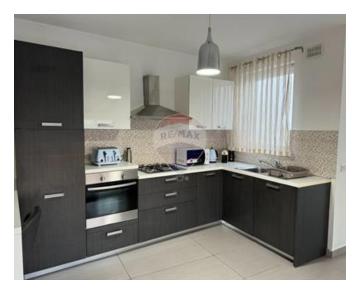

## **Apartment - For Rent - Birguma**

NAXXAR - Beautiful 3 bedroom apartment in this sought after locality. The property consists of a living and dining area leading to a nicely furnished terrace with open valley views, fully equipped kitchen, 2 double bedrooms (both with en-suites), single bedroom, main bathroom, guest toilet, washroom, large entrance hall which serves as a second living area and a back balcony. Total of 210 sqm property including 80 sqm external area, enjoying an abundance of natural light, located in a very quiet cul-de-sac in Birguma area. Fully furnished and equipped with all the daily necessities ready to move into! An optional 1 car garage is also available. For more information kindly contact us.

## Gallery

**RE/MAX Premium - St.Julian's** RE/MAX Premium - St Julian's

M: 25784000 E: stj@remax.com.mt T: 25780000

**RE/MAX Premium - St Julian's** 72/73,Gorg Borg Olivier Street, St Julian's, Malta