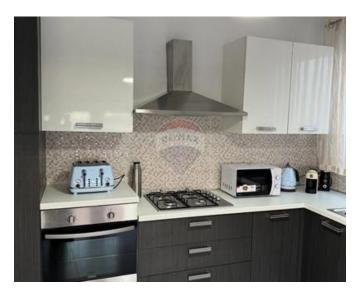

## **Apartment - For Rent - Birguma**

NAXXAR - Beautiful 3 bedroom apartment in this sought after locality. The property consists of a living and dining area leading to a nicely furnished terrace with open valley views, fully equipped kitchen, 2 double bedrooms (both with en-suites), single bedroom, main bathroom, guest toilet, washroom, large entrance hall which serves as a second living area and a back balcony. Total of 210 sqm property including 80 sqm external area, enjoying an abundance of natural light, located in a very quiet cul-de-sac in Birguma area. Fully furnished and equipped with all the daily necessities ready to move into! An optional 1 car garage is also available. For more information kindly contact us.

## Gallery

**RE/MAX Premium - St.Julian's** RE/MAX Premium - St Julian's

M: 25784000 E: stj@remax.com.mt T: 25780000

**RE/MAX Premium - St Julian's** 72/73,Gorg Borg Olivier Street, St Julian's, Malta