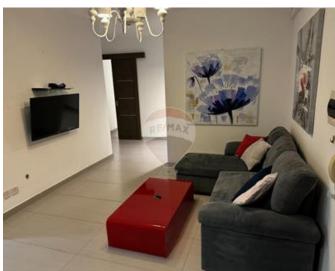

## **Apartment - For Rent - Birguma**

NAXXAR - Beautiful 3 bedroom apartment in this sought after locality. The property consists of a living and dining area leading to a nicely furnished terrace with open valley views, fully equipped kitchen, 2 double bedrooms (both with en-suites), single bedroom, main bathroom, guest toilet, washroom, large entrance hall which serves as a second living area and a back balcony. Total of 210 sqm property including 80 sqm external area, enjoying an abundance of natural light, located in a very quiet cul-de-sac in Birguma area. Fully furnished and equipped with all the daily necessities ready to move into! An optional 1 car garage is also available. For more information kindly contact us.

#### Rooms

- Living/Dining : 0 x 0 m (0 m2)
- Living : 0 x 0 m (0 m2)
- Kitchen : 0 x 0 m (0 m2)
- Bathroom : 0 x 0 m (0 m2)
- Bathroom Ensuite : 0 x 0 m (0 m2)
- Bathroom Ensuite : 0 x 0 m (0 m2)
- Guest Toilet : 0 x 0 m (0 m2)
- Laundry : 0 x 0 m (0 m2)
- Double Bedroom : 0 x 0 m (0 m2)