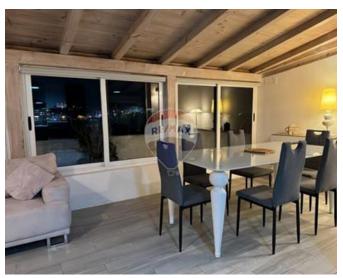

## **Apartment - For Rent - Birguma**

NAXXAR - Beautiful 3 bedroom apartment in this sought after locality. The property consists of a living and dining area leading to a nicely furnished terrace with open valley views, fully equipped kitchen, 2 double bedrooms (both with en-suites), single bedroom, main bathroom, guest toilet, washroom, large entrance hall which serves as a second living area and a back balcony. Total of 210 sqm property including 80 sqm external area, enjoying an abundance of natural light, located in a very quiet cul-de-sac in Birguma area. Fully furnished and equipped with all the daily necessities ready to move into! An optional 1 car garage is also available. For more information kindly contact us.

## Gallery

**RE/MAX Premium - St.Julian's** RE/MAX Premium - St Julian's

M: 25784000 E: stj@remax.com.mt T: 25780000

**RE/MAX Premium - St Julian's** 72/73,Gorg Borg Olivier Street, St Julian's, Malta