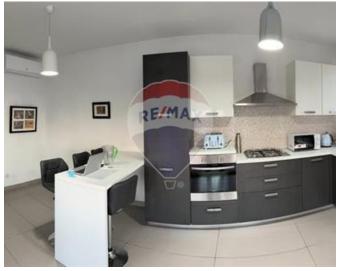

## **Apartment - For Rent - Birguma**

NAXXAR - Beautiful 3 bedroom apartment in this sought after locality. The property consists of a living and dining area leading to a nicely furnished terrace with open valley views, fully equipped kitchen, 2 double bedrooms (both with en-suites), single bedroom, main bathroom, guest toilet, washroom, large entrance hall which serves as a second living area and a back balcony. Total of 210 sqm property including 80 sqm external area, enjoying an abundance of natural light, located in a very quiet cul-de-sac in Birguma area. Fully furnished and equipped with all the daily necessities ready to move into! An optional 1 car garage is also available. For more information kindly contact us.

## Gallery

**RE/MAX Premium - St.Julian's** RE/MAX Premium - St Julian's

M: 25784000 E: stj@remax.com.mt T: 25780000

**RE/MAX Premium - St Julian's** 72/73,Gorg Borg Olivier Street, St Julian's, Malta