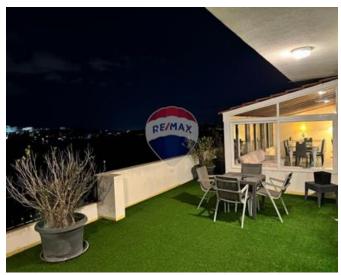

## **Apartment - For Rent - Birguma**

NAXXAR - Beautiful 3 bedroom apartment in this sought after locality. The property consists of a living and dining area leading to a nicely furnished terrace with open valley views, fully equipped kitchen, 2 double bedrooms (both with en-suites), single bedroom, main bathroom, guest toilet, washroom, large entrance hall which serves as a second living area and a back balcony. Total of 210 sqm property including 80 sqm external area, enjoying an abundance of natural light, located in a very quiet cul-de-sac in Birguma area. Fully furnished and equipped with all the daily necessities ready to move into! An optional 1 car garage is also available. For more information kindly contact us.

## Gallery

**RE/MAX Premium - St.Julian's** RE/MAX Premium - St Julian's

M: 25784000 E: stj@remax.com.mt T: 25780000

**RE/MAX Premium - St Julian's** 72/73,Gorg Borg Olivier Street, St Julian's, Malta